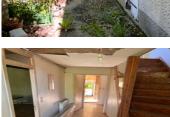

#### DESCRIPTION

Entrance hall & staircase to first floor. Access to lounge, kitchen, laundry & WC Boiler room beyond laundry, with door to small garden space. Double aspect lounge (21.6m2), french doors to terrace. Original parquet wood floor. Kitchen (24.5m2). Boiler room (17.5m2). Upstairs there are 2 bedrooms & a shower room. Bedroom I is 20.8m2. Bed 2 (currently partitioned into 2 rooms of 9.8m2 & 14.3m2), stone fireplace & double aspect. Shower room (6.02m2) requires modernisation. Large bright upstairs hallway.