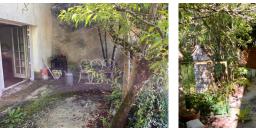

#### DESCRIPTION

Entrance hall & staircase to first floor. Access to lounge, kitchen, laundry & WC Boiler room beyond laundry, with door to small garden space. Double aspect lounge (21.6m2), french doors to terrace. Original parquet wood floor. Kitchen (24.5m2). Boiler room (17.5m2). Upstairs there are 2 bedrooms & a shower room. Bedroom I is 20.8m2. Bed 2 (currently partitioned into 2 rooms of 9.8m2 & 14.3m2), stone fireplace & double aspect. Shower room (6.02m2) requires modernisation. Large bright upstairs hallway.