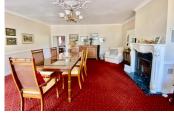

### DESCRIPTION

Pass through the charming wrought iron gates, drive along the avenue lined with 30-year-old oak trees to discover this magnificent domain of 365m2 (dimensions on request).

The ground floor has an entrance hall, a lounge with wood-burning stove, a dining room with wood-burning stove, a fitted kitchen, a shower room, a toilet, a game room and a cinema room with surround sound system and HD projector.