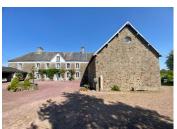

# IN BRIEF

23kms from the sea, this is a magnificent estate in the pure norman tradition. House and land in excellent condition.

High business potential (gites, weddings) thanks to the outside buildings, the stables and the swimming pool.

### DESCRIPTION

Pass through the charming wrought iron gates, drive along the avenue lined with 30-year-old oak trees to discover this magnificent domain of 365m2 (dimensions on request).

The ground floor has an entrance hall, a lounge with wood-burning stove, a dining room with wood-burning stove, a fitted kitchen, a shower room, a toilet, a game room and a cinema room with surround sound system and HD projector.