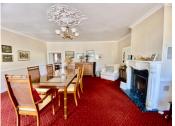

### DESCRIPTION

Pass through the charming wrought iron gates, drive along the avenue lined with 30-year-old oak trees to discover this magnificent domain of 365m2 (dimensions on request).

The ground floor has an entrance hall, a lounge with wood-burning stove, a dining room with wood-burning stove, a fitted kitchen, a shower room, a toilet, a game room and a cinema room with surround sound system and HD projector.