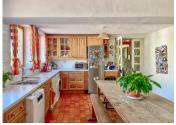

### DESCRIPTION

Pass through the charming wrought iron gates, drive along the avenue lined with 30-year-old oak trees to discover this magnificent domain of 365m2 (dimensions on request).

The ground floor has an entrance hall, a lounge with wood-burning stove, a dining room with wood-burning stove, a fitted kitchen, a shower room, a toilet, a game room and a cinema room with surround sound system and HD projector.