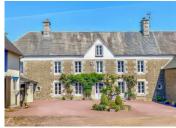

Ref: A29269CO50 Price: 649 900 EUR

agency fees included: 5 % TTC to be paid by the buyer (620 000 EUR without fees)

Stunning mansion of 365sqm, 6 bedrooms, 5 outbuildings on 22 acres of land. High commercial potential.

# IN BRIEF

23kms from the sea, this is a magnificent estate in the pure norman tradition. House and land in excellent condition.

High business potential (gites, weddings) thanks to the outside buildings, the stables and the swimming pool.

### DESCRIPTION

Pass through the charming wrought iron gates, drive along the avenue lined with 30-year-old oak trees to discover this magnificent domain of 365m2 (dimensions on request).

The ground floor has an entrance hall, a lounge with wood-burning stove, a dining room with wood-burning stove, a fitted kitchen, a shower room, a toilet, a game room and a cinema room with surround sound system and HD projector.