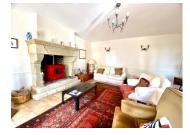

### DESCRIPTION

Pass through the charming wrought iron gates, drive along the avenue lined with 30-year-old oak trees to discover this magnificent domain of 365m2 (dimensions on request).

The ground floor has an entrance hall, a lounge with wood-burning stove, a dining room with wood-burning stove, a fitted kitchen, a shower room, a toilet, a game room and a cinema room with surround sound system and HD projector.