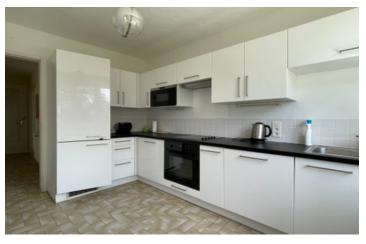

### DESCRIPTION

In greater detail the property comprises:

Ground floor. Sitting room with dining area, dual aspect windows, including a french window and polished wood flooring 30m2.

Kitchen. 10m2. Fitted with wall & base units. Tiled floor. Door to outside balcony terrace and to gardens. WC with wash hand basin. Shower room, bathroom.