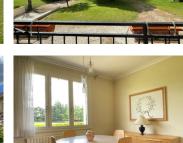

### DESCRIPTION

In greater detail the property comprises:

Ground floor. Sitting room with dining area, dual aspect windows, including a french window and polished wood flooring 30m2.

Kitchen. 10m2. Fitted with wall & base units. Tiled floor. Door to outside balcony terrace and to gardens. WC with wash hand basin. Shower room, bathroom.

Land. A driveway leads to the property with access into sous-sol. Mature gardens to front, side and rear with views.

Swimming Pool. 10m  $\times$  5m. With roman steps. Other information: Oil central heating. Fosse septique. Single glazed windows.