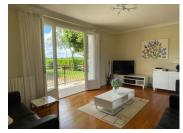

### DESCRIPTION

In greater detail the property comprises:

Ground floor. Sitting room with dining area, dual aspect windows, including a french window and polished wood flooring 30m2.

Kitchen. 10m2. Fitted with wall & base units. Tiled floor. Door to outside balcony terrace and to gardens. WC with wash hand basin. Shower room, bathroom.