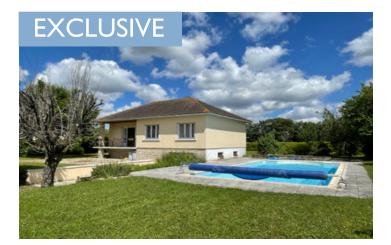

#### Detached property with basement, large garden and swimming pool. Near to Aigre and Mansle

### IN BRIEF

Property with three bedrooms with an enclosed garden and in ground pool of 10m x 5m. Conveniently situated between the pretty market towns of Aigre and Mansle and only 30 km from Angoulême. In the village is local bar and school within walking distance.

Land. A driveway leads to the property with access into sous-sol. Mature gardens to front, side and rear with views.

Swimming Pool. 10m  $\times$  5m. With roman steps. Other information: Oil central heating. Fosse septique. Single glazed windows.