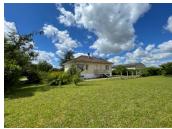

Land. A driveway leads to the property with access into sous-sol. Mature gardens to front, side and rear with views.

Swimming Pool. 10m  $\times$  5m. With roman steps. Other information: Oil central heating. Fosse septique. Single glazed windows.