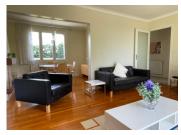

### DESCRIPTION

In greater detail the property comprises:

Ground floor. Sitting room with dining area, dual aspect windows, including a french window and polished wood flooring 30m2.

Kitchen. 10m2. Fitted with wall & base units. Tiled floor. Door to outside balcony terrace and to gardens. WC with wash hand basin. Shower room, bathroom.