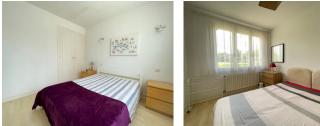

Bedroom. 11.3m2. Laminate wood floor and built in wardrobes.

Bedroom. 10m2. Laminate wood floor, built in wardrobes, views to rear.

First Floor. Bedroom with ensuite WC. 23m2.

Lower ground floor basement (sous -sol). Large open area of approx 85m2, the area is used as a utility area with plumbing for washing machine, boiler area, storage and pool pump area.