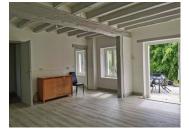

### DESCRIPTION

The main house is divided into two sections. The first is a 2-bed gîte recently renovated and currently rented out.

The second part is a studio, also newly renovated, with finishing touches to add - such as a W.C., hand basin and furniture. There is the possibility to increase the size of the studio, by using the attic space. If preferred, this area can also easily be connected to gîte next door.

The second building has been converted in order to create a large gîte or additional house. There are all the services required already installed, such as electricity, water and drainage. The floor has been concreted and the windows and doors are new doubled glazed ones. The roof structure has been completely replaced, and although there is metal roofing at the moment, the structure has been designed for a tiled roof.