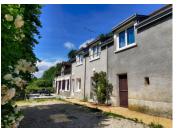

### DESCRIPTION

The main house is divided into two sections. The first is a 2-bed gîte recently renovated and currently rented out.

The second part is a studio, also newly renovated, with finishing touches to add - such as a W.C., hand basin and furniture. There is the possibility to increase the size of the studio, by using the attic space. If preferred, this area can also easily be connected to gîte next door.

The second building has been converted in order to create a large gîte or additional house. There are all the services required already installed, such as electricity, water and drainage. The floor has been concreted and the windows and doors are new doubled glazed ones. The roof structure has been completely replaced, and although there is metal roofing at the moment, the structure has been designed for a tiled roof.