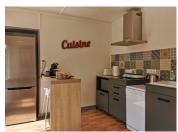

### DESCRIPTION

The main house is divided into two sections. The first is a 2-bed gîte recently renovated and currently rented out.

The second part is a studio, also newly renovated, with finishing touches to add - such as a W.C., hand basin and furniture. There is the possibility to increase the size of the studio, by using the attic space. If preferred, this area can also easily be connected to gîte next door.