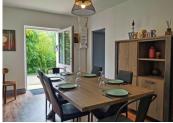

### DESCRIPTION

The main house is divided into two sections. The first is a 2-bed gîte recently renovated and currently rented out.

The second part is a studio, also newly renovated, with finishing touches to add - such as a W.C., hand basin and furniture. There is the possibility to increase the size of the studio, by using the attic space. If preferred, this area can also easily be connected to gîte next door.