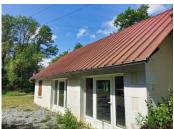

The second building has been converted in order to create a large gîte or additional house. There are all the services required already installed, such as electricity, water and drainage. The floor has been concreted and the windows and doors are new doubled glazed ones. The roof structure has been completely replaced, and although there is metal roofing at the moment, the structure has been designed for a tiled roof.