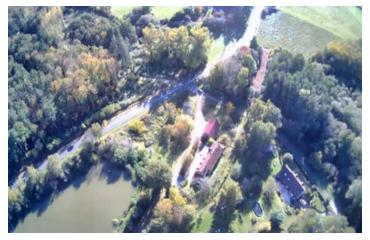

## IN BRIEF

This complex of properties has one 2-bed gite already finished and rented. There is a studio with small works to complete, plus a 70m2 building ready to be created into a house or gîte. There is plenty of land and a lake of approx. one hectare.

Sitting in the heart of the châteaux and vineyards of the Loire Valley, it is just 2km from the huge tourist attraction, the zoo Beauval, and 4km from the popular tourist destination of St Aignan sur Cher.

Outside, there is a sunny terrace, large grounds, and a lake of approximately one hectare.

Additional photos will show the complete property, and are available upon request.

Things to note:

There is WIFI fibre at the property.