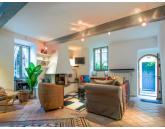

--A 17.5 m<sup>2</sup> terrace with stunning views of the castle of Vaison-la-Romaine

--A generous living room with fireplace, a sunken dining area, and a fully equipped kitchen with balcony

--A typical Provençal vaulted cellar — perfect for wine tastings or apéritifs

Disposition:

Ground floor: Living room 31.5 m<sup>2</sup> including dining room Kitchen 5 m<sup>2</sup> with access to balcony 3m2 WC + sink 3m2