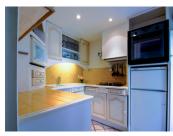

--A 17.5 m<sup>2</sup> terrace with stunning views of the castle of Vaison-la-Romaine

--A generous living room with fireplace, a sunken dining area, and a fully equipped kitchen with balcony

--A typical Provençal vaulted cellar — perfect for wine tastings or apéritifs

Disposition:

Ground floor: Living room 31.5 m<sup>2</sup> including dining room Kitchen 5 m<sup>2</sup> with access to balcony 3m2 WC + sink 3m2