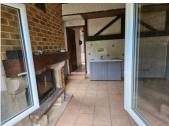

# IN BRIEF

Great opportunity to renovate this house with its 2 bedrooms, shower room, living room opening onto a courtyard and adjoining barn. The enclosed grounds of 1717 m2 add an extra touch of privacy and security, making it an ideal place to create a warm and welcoming space.

### DESCRIPTION

Great opportunity to renovate this house with its 2 bedrooms, shower room, living room opening onto a courtyard and adjoining barn. The enclosed grounds of 1717 m2 add an extra touch of privacy and security, making it an ideal place to create a warm and welcoming space.