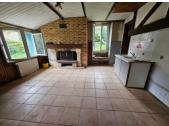

# IN BRIEF

Great opportunity to renovate this house with its 2 bedrooms, shower room, living room opening onto a courtyard and adjoining barn. The enclosed grounds of 1717 m2 add an extra touch of privacy and security, making it an ideal place to create a warm and welcoming space.

### DESCRIPTION

Great opportunity to renovate this house with its 2 bedrooms, shower room, living room opening onto a courtyard and adjoining barn. The enclosed grounds of 1717 m2 add an extra touch of privacy and security, making it an ideal place to create a warm and welcoming space.