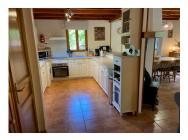

Ground Floor: Leading off the entrance porch, newly refurbished ground floor shower & WC, open plan lounge & dining area. I x twin bed Bedroom.

Kitchen: Including fully fitted kitchen with oven, induction hob, dishwasher, fridge freezer microwave & washing machine.