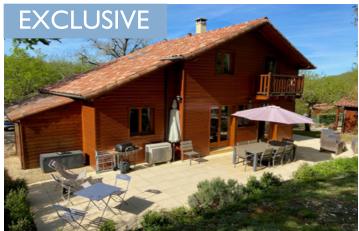

#### Souillac Golf & Country Club: Spacious 4 bed in prime central location on the resort .Lot 46: Midi Pyrenees

## IN BRIEF

Well maintained 4 bedroom 2 bathroom centrally heated freehold offering a prime location on the Souillac Golf & Country Club not far from the central facilities in the Clubs Les Tilleuls hamlet. Lot Midi Pyrenees . Fully furnished property with air conditioning. Secluded hamlet with two swimming pools. Rental & maintenance services. International airport 15 mins connections to London City & Paris Orly. . A20 Motorway Paris/Toulouse 10 mins.

#### Description

Located on managed child friendly and safe resort complex with 3 pools visible from the house, including a main pool, toddler friendly pool and a large plunge pool. Tennis courts, club house with further swimming facilities, 18 hole golf course this well maintained light and airy 4 bedroom detached freehold property comes with turnkey rental & mgt facilities.

Ready for immediate occupation & rental.

Detached wooden Lodge comprising: Individual parking space for two vehicles porch & entrance area. Spacious grounds around the property with wonderful views out on to the second fairway to the rear of the house.