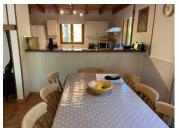

Ground Floor: Leading off the entrance porch, newly refurbished ground floor shower & WC, open plan lounge & dining area. I x twin bed Bedroom.

Kitchen: Including fully fitted kitchen with oven, induction hob, dishwasher, fridge freezer microwave & washing machine.