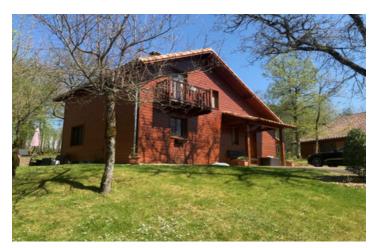

Ready for immediate occupation & rental.

Detached wooden Lodge comprising: Individual parking space for two vehicles porch & entrance area. Spacious grounds around the property with wonderful views out on to the second fairway to the rear of the house.

Ground Floor: Leading off the entrance porch, newly refurbished ground floor shower & WC, open plan lounge & dining area. I x twin bed Bedroom.

Kitchen: Including fully fitted kitchen with oven, induction hob, dishwasher, fridge freezer microwave & washing machine.

A large set of patio doors lead on to the terrace area from the lounge area giving a wonderful sense of light and space to the rooms.

I st Floor: Family bathroom with bath/overhead shower, basin & WC then 3 further bedrooms 2 with kingsize beds French doors on to balconies and the third with twin beds.