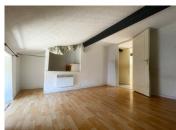

### IN BRIEF

This pretty stone house is in need of refreshing, but offers plenty of potential, with its barn (70 m²) and over 3000 m² of land. Lots of potential to unlock with a bit of TLC needed. Comprising briefly on the ground floor: entrance hall, shower room with WC, living room opening to a kitchen/diner. On the first floor 2 bedrooms one with an en-suite bathroom, study or childrens bedroom and bathroom. The house is fully double glazed.

The area is rural with lovely walks, rivers, lakes and pretty villages.

The layout is as follows.

Ground floor.

Entrance (9 m<sup>2</sup>)

Shower room (7 m<sup>2</sup>)

Living room  $(22 \text{ m}^2)$  with fireplace opening to Kitchen diner  $(20 \text{ m}^2)$ 