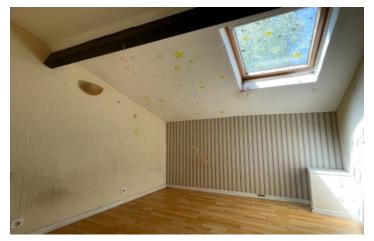

### IN BRIEF

This pretty stone house is in need of refreshing, but offers plenty of potential, with its barn (70 m²) and over 3000 m² of land. Lots of potential to unlock with a bit of TLC needed. Comprising briefly on the ground floor: entrance hall, shower room with WC, living room opening to a kitchen/diner. On the first floor 2 bedrooms one with an en-suite bathroom, study or childrens bedroom and bathroom. The house is fully double glazed.

First floor.

Bedroom I (9 m<sup>2</sup>)

Bedroom 2 (16 m²) with en-suite bathroom.

Study or children's bedroom (5 m²)

Bathroom (4 m<sup>2</sup>)

NOTES

Information about risks to which this property is exposed is available on the Géorisques website : https://www.georisques.gouv.fr