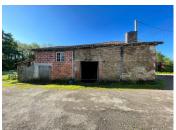

### IN BRIEF

This pretty stone house is in need of refreshing, but offers plenty of potential, with its barn (70 m²) and over 3000 m² of land. Lots of potential to unlock with a bit of TLC needed. Comprising briefly on the ground floor: entrance hall, shower room with WC, living room opening to a kitchen/diner. On the first floor 2 bedrooms one with an en-suite bathroom, study or childrens bedroom and bathroom. The house is fully double glazed.