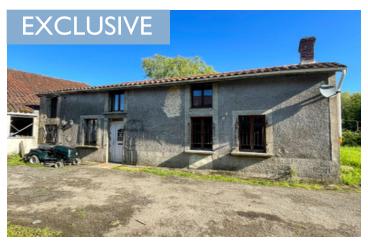

### IN BRIEF

This pretty stone house is in need of refreshing, but offers plenty of potential, with its barn (70 m²) and over 3000 m² of land. Lots of potential to unlock with a bit of TLC needed. Comprising briefly on the ground floor: entrance hall, shower room with WC, living room opening to a kitchen/diner. On the first floor 2 bedrooms one with an en-suite bathroom, study or childrens bedroom and bathroom. The house is fully double glazed.

### DESCRIPTION

Situated in peaceful countryside, just 3 km from a small, friendly village with a grocery store/bar/gas station. The medieval town of Confolens, just 19 km away, offers all the necessary services and amenities. Limoges which has an International airport and links to the arterial A 20 road is an easy 40 minutes drive away (46 km)