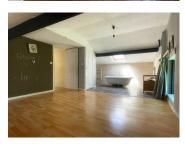

### IN BRIEF

This pretty stone house is in need of refreshing, but offers plenty of potential, with its barn (70 m²) and over 3000 m² of land. Lots of potential to unlock with a bit of TLC needed. Comprising briefly on the ground floor: entrance hall, shower room with WC, living room opening to a kitchen/diner. On the first floor 2 bedrooms one with an en-suite bathroom, study or childrens bedroom and bathroom. The house is fully double glazed.

The area is rural with lovely walks, rivers, lakes and pretty villages.

The layout is as follows.

Ground floor.

Entrance (9 m<sup>2</sup>)

Shower room (7 m<sup>2</sup>)

Living room  $(22 \text{ m}^2)$  with fireplace opening to Kitchen diner  $(20 \text{ m}^2)$ 