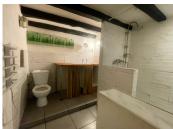

### IN BRIEF

This pretty stone house is in need of refreshing, but offers plenty of potential, with its barn (70 m²) and over 3000 m² of land. Lots of potential to unlock with a bit of TLC needed. Comprising briefly on the ground floor: entrance hall, shower room with WC, living room opening to a kitchen/diner. On the first floor 2 bedrooms one with an en-suite bathroom, study or childrens bedroom and bathroom. The house is fully double glazed.

The area is rural with lovely walks, rivers, lakes and pretty villages.

The layout is as follows.

Ground floor.

Entrance (9 m<sup>2</sup>)

Shower room (7 m<sup>2</sup>)

Living room  $(22 \text{ m}^2)$  with fireplace opening to Kitchen diner  $(20 \text{ m}^2)$ 