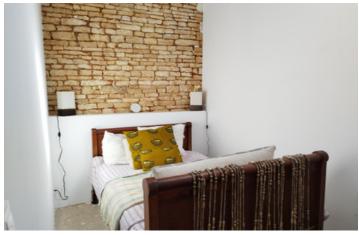

### DESCRIPTION

Entrance 12m<sup>2</sup> Utility room 8m<sup>2</sup> W.C. 2m<sup>2</sup>

Lounge 26m² with wood burning stove. Stairs leading to the first floor

Kitchen / dining area on two levels  $35m^2$  with wood burning stove.

1st floor

Landing 9m<sup>2</sup>
Bathroom 6m<sup>2</sup> comprising of bath wash basin and WC
Bedroom 14m<sup>2</sup>
Bedroom 19m<sup>2</sup>

Guest accomodation

Room / Bedroom 17m<sup>2</sup> Bedroom 9m<sup>2</sup>