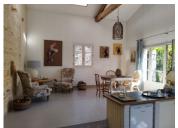

### DESCRIPTION

Entrance 12m<sup>2</sup> Utility room 8m<sup>2</sup> W.C. 2m<sup>2</sup>

Lounge 26m² with wood burning stove. Stairs leading to the first floor

Kitchen / dining area on two levels  $35m^2$  with wood burning stove.