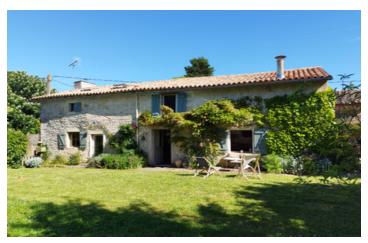

### UNDER OFFER Stone house offering 2 bedrooms and a guest building offering another 2 bedrroms.

### IN BRIEF

This stone cottage is oozing character, with two bedrooms in the main house and a converted stone outbuilding offering another two sleeping areas, this property is a must see. The garden is enclosed and private.

# Town: Main

Town: Mairé-Levescault

Department: Deux-Sèvres

Bed: 4

Bath: 2

Floor: 165 m2
Plot Size: 1160 m2