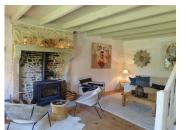

### DESCRIPTION

Entrance 12m<sup>2</sup> Utility room 8m<sup>2</sup> W.C. 2m<sup>2</sup>

Lounge 26m² with wood burning stove. Stairs leading to the first floor

Kitchen / dining area on two levels  $35m^2$  with wood burning stove.