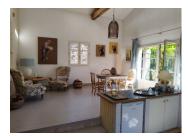

### DESCRIPTION

Entrance 12m<sup>2</sup> Utility room 8m<sup>2</sup> W.C. 2m<sup>2</sup>

Lounge 26m² with wood burning stove. Stairs leading to the first floor

Kitchen / dining area on two levels  $35m^2$  with wood burning stove.