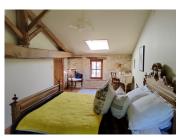

1st floor

Landing 9m<sup>2</sup>
Bathroom 6m<sup>2</sup> comprising of bath wash basin and WC
Bedroom 14m<sup>2</sup>
Bedroom 19m<sup>2</sup>

Guest accomodation

Room / Bedroom 17m<sup>2</sup> Bedroom 9m<sup>2</sup>