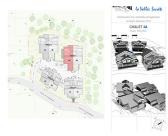

### IN BRIEF

Chalet 4A, "Les Chalets de la Vallee Secrete", Plangagnant, La Plagne, Paradiski.

Spacious accommodation over 3 levels; 115,57m2 habitable.

Lower level: Bedrooms + bathrooms.

Middle level: Living area + kitchen with balcony and terrace.

Ground floor: garage (18m2) + storage.

Orientation North West.

Views of the forest , valley and the mountains beyond.

Peaceful hamlet close to the slopes and the La Roche chairlift.

NB. Quoted prices relate to euro transactions. Fluctuations in exchange rates are not the responsibility of the agency or those representing it. The agency and its representatives are not authorised to make or give guarantees relating to the property. These particulars do not form part of any contract but are to be taken as a general representation of the property. Any areas, measurements or distances are approximate. Text, photographs and plans, where applicable, are for guidance only. Leggett and its representatives have not tested services, equipment or facilities and cannot guarantee the same.