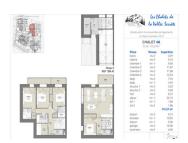

### IN BRIEF

Chalet 4A, "Les Chalets de la Vallee Secrete", Plangagnant, La Plagne, Paradiski.

Spacious accommodation over 3 levels; 115,57m2 habitable.

Lower level: Bedrooms + bathrooms.

Middle level: Living area + kitchen with balcony and terrace.

Ground floor: garage (18m2) + storage.

Orientation North West.

Views of the forest , valley and the mountains beyond.

Peaceful hamlet close to the slopes and the La Roche chairlift.

NB. Quoted prices relate to euro transactions. Fluctuations in exchange rates are not the responsibility of the agency or those representing it. The agency and its representatives are not authorised to make or give guarantees relating to the property. These particulars do not form part of any contract but are to be taken as a general representation of the property. Any areas, measurements or distances are approximate. Text, photographs and plans, where applicable, are for guidance only. Leggett and its representatives have not tested services, equipment or facilities and cannot guarantee the same.