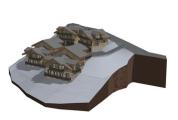

### IN BRIEF

Chalet 4A, "Les Chalets de la Vallee Secrete", Plangagnant, La Plagne, Paradiski.

Spacious accommodation over 3 levels; 115,57m2 habitable.

Lower level: Bedrooms + bathrooms.

Middle level: Living area + kitchen with balcony and terrace.

Ground floor: garage (18m2) + storage.

Orientation North West.

Views of the forest , valley and the mountains beyond.

Peaceful hamlet close to the slopes and the La Roche chairlift.

NB. Quoted prices relate to euro transactions. Fluctuations in exchange rates are not the responsibility of the agency or those representing it. The agency and its representatives are not authorised to make or give guarantees relating to the property. These particulars do not form part of any contract but are to be taken as a general representation of the property. Any areas, measurements or distances are approximate. Text, photographs and plans, where applicable, are for guidance only. Leggett and its representatives have not tested services, equipment or facilities and cannot guarantee the same.