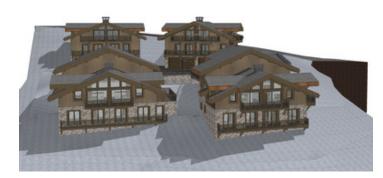

### IN BRIEF

Chalet 4A, "Les Chalets de la Vallee Secrete", Plangagnant, La Plagne, Paradiski.

Spacious accommodation over 3 levels; 115,57m2 habitable.

Lower level: Bedrooms + bathrooms.

Middle level: Living area + kitchen with balcony and terrace.

Ground floor: garage (18m2) + storage.

Orientation North West.

Views of the forest , valley and the mountains beyond.

Peaceful hamlet close to the slopes and the La Roche chairlift.

NB. Quoted prices relate to euro transactions. Fluctuations in exchange rates are not the responsibility of the agency or those representing it. The agency and its representatives are not authorised to make or give guarantees relating to the property. These particulars do not form part of any contract but are to be taken as a general representation of the property. Any areas, measurements or distances are approximate. Text, photographs and plans, where applicable, are for guidance only. Leggett and its representatives have not tested services, equipment or facilities and cannot guarantee the same.

# DESCRIPTION

This new build, luxury chalet development is in Plangagnant, La Plagne known locally as "The Nice of La Plagne" because of the sunshine. Access to the slopes is via the La Roche chairlift an approx 2 minute drive away, though Plangagnant is on a popular off piste ski route and a "navette" service links Plangagnant to the rest of high altitude La Plagne.