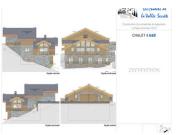

### IN BRIEF

Chalet 4A, "Les Chalets de la Vallee Secrete", Plangagnant, La Plagne, Paradiski.

Spacious accommodation over 3 levels; 115,57m2 habitable.

Lower level: Bedrooms + bathrooms.

Middle level: Living area + kitchen with balcony and terrace.

Ground floor: garage (18m2) + storage.

Orientation North West.

Views of the forest , valley and the mountains beyond.

Peaceful hamlet close to the slopes and the La Roche chairlift.

NB. Quoted prices relate to euro transactions. Fluctuations in exchange rates are not the responsibility of the agency or those representing it. The agency and its representatives are not authorised to make or give guarantees relating to the property. These particulars do not form part of any contract but are to be taken as a general representation of the property. Any areas, measurements or distances are approximate. Text, photographs and plans, where applicable, are for guidance only. Leggett and its representatives have not tested services, equipment or facilities and cannot guarantee the same.