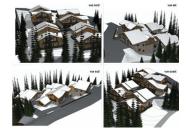

### IN BRIEF

Chalet 4A, "Les Chalets de la Vallee Secrete", Plangagnant, La Plagne, Paradiski.

Spacious accommodation over 3 levels; 115,57m2 habitable.

Lower level: Bedrooms + bathrooms.

Middle level: Living area + kitchen with balcony and terrace.

Ground floor: garage (18m2) + storage.

Orientation North West.

Views of the forest , valley and the mountains beyond.

Peaceful hamlet close to the slopes and the La Roche chairlift.

NB. Quoted prices relate to euro transactions. Fluctuations in exchange rates are not the responsibility of the agency or those representing it. The agency and its representatives are not authorised to make or give guarantees relating to the property. These particulars do not form part of any contract but are to be taken as a general representation of the property. Any areas, measurements or distances are approximate. Text, photographs and plans, where applicable, are for guidance only. Leggett and its representatives have not tested services, equipment or facilities and cannot guarantee the same.

4 chalets divided into a total of 8 half chalets.

2-5 bedrooms.

Each chalet with garage, balconies or balcony + terrace.

10 year construction guarantee.

Staged payments as the work is completed.

North-West facing with views of the forest and across to the other side of the valley.