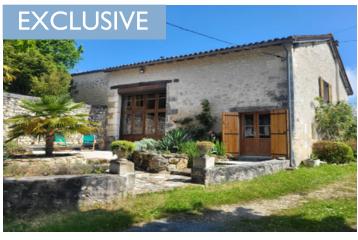

#### \*\*\*SOLD\*\*\* Charming, detached, converted barn with modern comforts and lovely view in quiet hamlet

### IN BRIEF

This property is a lovely, detached, converted stone barn that makes a super family home or holiday home. A guest bedroom is easily provided in the spacious reception area. A door can be closed to separate this area and one bathroom from the main bedroom and second bathroom for extra comfort. The attached garden has a gorgeous open view of the surrounding land and there are 2 terraces on which to relax. The property is in an attractive village about a 5 minute drive from Verteillac or La Tour Blanche and 15 minutes from Riberac, where you will find all the amenities for day-to-day life. The property is less than an hour from Angoulême with its high speed trains to Paris or Bordeaux. Périgueux, the region's administrative capital, is also less than an hour by car. Bergerac airport...

# INFORMATION

| Town:       | Coutures |
|-------------|----------|
| Department: | Dordogne |
| Bed:        | I        |
| Bath:       | 2        |
| Floor:      | 150 m2   |
| Plot Size:  | 1092 m2  |
|             |          |