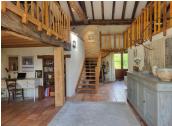

### DESCRIPTION

Ground floor: Reception area (52.9m2 ) Access to terrace with electric canopy

Bedroom: (14.5m2) Door to garden Wooden floor

Bathroom I: (5.5m2) WC, shower, whb, electric towel rail, tiled floor, partially tiled walls

Other side of mezzanine (stairs divide the upstairs, mezzanine areas)

Living Room: 29m2 Wood burner Access to garden

International: +33 (0)5 53 60 84 88 France: 0033 (0)553 608 488 FAX: 0033 (0)553 566 257 \*All prices include agency fees. Leggett Immobilier 42 Route de Ribérac 24340 La Rochebeaucourt France Tel: 08 00 73 57 45 Email: info@leggett.fr