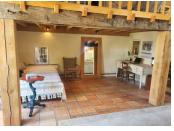

### DESCRIPTION

Ground floor: Reception area (52.9m2 ) Access to terrace with electric canopy

Bedroom: (14.5m2) Door to garden Wooden floor

Bathroom I: (5.5m2) WC, shower, whb, electric towel rail, tiled floor, partially tiled walls