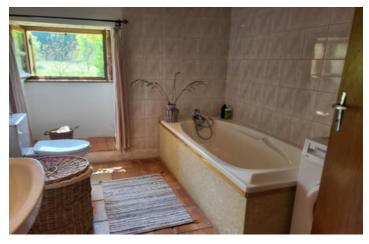

Bathroom 2: (6.5m2) WC, bath, whb, electric towel rail Tiled floor, partially tiled walls, plumbed for washing machine.

Upstairs: Kitchen / Dining: 36m2 Well-equipped with fridge, stove, dishwasher to be included Wooden beams and floor, exposed stone walls Built as a mezzanine – wooden railings overlooking downstairs