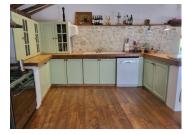

Bathroom 2: (6.5m2) WC, bath, whb, electric towel rail Tiled floor, partially tiled walls, plumbed for washing machine.

Upstairs: Kitchen / Dining: 36m2 Well-equipped with fridge, stove, dishwasher to be included Wooden beams and floor, exposed stone walls Built as a mezzanine – wooden railings overlooking downstairs