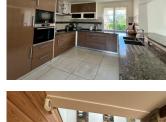

#### **GROUND FLOOR**

Kitchen/dining room 35.5m2 fully fitted kitchen with granite counter top, sliding doors from the dining area lead open to the pool terrace

Living room 25.5m2 with double sided insert fire as a feature in both living room and family room Family room 35m2