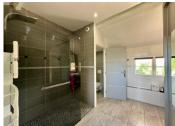

Master Bedroom 21m2 with two dressing areas 4m2 each, shower room 4m2, sliding patio door to terrace, separate WC 2m2 and store 2m2

WC 1.5m2

Utility 15m2

Cave 3.5m2

Bar 28m2 fabulous entertaining space with sliding doors that open to the pool area

#### FIRST FLOOR

Staircase from the bar leads to Office 13m2
Staircase from the second living room leads to
Bedroom 24m2 with AC/Heat pump, velux window,
shower room 4.5m2 with walk in shower and sink.
Bedroom 14m2

Bedroom 31m2 with AC/Heat pump, velux window, large bathroom room with walk in shower and bath WC 1.5m2

Staircase near the kitchen leads to

Bedroom 17m2 with AC/Heat pump, velux window, built in storage. Shower room 5.5m2 with a walk in shower

Bedroom 20m2 with AC/Heat pump, 2 windows, letting in a lot of light. Shower room 4.5m2 with walk in shower and built in storage.