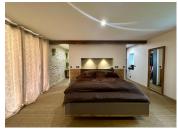

Master Bedroom 21m2 with two dressing areas 4m2 each, shower room 4m2, sliding patio door to terrace, separate WC 2m2 and store 2m2

WC 1.5m2

Utility 15m2

Cave 3.5m2

Bar 28m2 fabulous entertaining space with sliding doors that open to the pool area

#### FIRST FLOOR

Staircase from the bar leads to Office 13m2
Staircase from the second living room leads to
Bedroom 24m2 with AC/Heat pump, velux window,
shower room 4.5m2 with walk in shower and sink.
Bedroom 14m2

Bedroom 31m2 with AC/Heat pump, velux window, large bathroom room with walk in shower and bath WC 1.5m2

Staircase near the kitchen leads to

Bedroom 17m2 with AC/Heat pump, velux window, built in storage. Shower room 5.5m2 with a walk in shower

Bedroom 20m2 with AC/Heat pump, 2 windows, letting in a lot of light. Shower room 4.5m2 with walk in shower and built in storage.