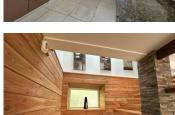

#### **GROUND FLOOR**

Kitchen/dining room 35.5m2 fully fitted kitchen with granite counter top, sliding doors from the dining area lead open to the pool terrace

Living room 25.5m2 with double sided insert fire as a feature in both living room and family room Family room 35m2

Master Bedroom 21m2 with two dressing areas 4m2 each, shower room 4m2, sliding patio door to terrace, separate WC 2m2 and store 2m2

WC 1.5m2

Utility 15m2

Cave 3.5m2

Bar 28m2 fabulous entertaining space with sliding doors that open to the pool area

#### FIRST FLOOR

Staircase from the bar leads to Office 13m2
Staircase from the second living room leads to
Bedroom 24m2 with AC/Heat pump, velux window,
shower room 4.5m2 with walk in shower and sink.
Bedroom 14m2