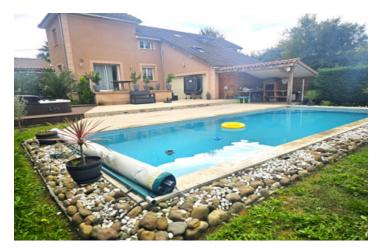

The current owners have finished this house with high specification and an abundance of style. The grounds are fully enclosed, laid mainly to lawn with a petanque pitch, inground pool with terraced area ideal for BBQ's and sliding doors that lead into a large bar perfect for family parties or entertaining

#### **EXTERIOR**

Grounds of 3980m2

10 x 4m inground, heated pool

Carport

Fully enclosed

Petanque pitch

International: +33 (0)5 53 60 84 88 France: 0033 (0)553 608 488 FAX: 0033 (0)553 566 257 \*All prices include agency fees. Leggett Immobilier 42 Route de Ribérac 24340 La Rochebeaucourt France Tel: 08 00 73 57 45 Email: info@leggett.fr