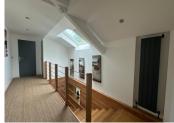

#### FIRST FLOOR

Staircase from the bar leads to Office 13m2
Staircase from the second living room leads to
Bedroom 24m2 with AC/Heat pump, velux window,
shower room 4.5m2 with walk in shower and sink.
Bedroom 14m2

Bedroom 31m2 with AC/Heat pump, velux window, large bathroom room with walk in shower and bath WC 1.5m2

Staircase near the kitchen leads to

Bedroom 17m2 with AC/Heat pump, velux window, built in storage. Shower room 5.5m2 with a walk in shower

Bedroom 20m2 with AC/Heat pump, 2 windows, letting in a lot of light. Shower room 4.5m2 with walk in shower and built in storage.