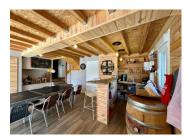

Master Bedroom 21m2 with two dressing areas 4m2 each, shower room 4m2, sliding patio door to terrace, separate WC 2m2 and store 2m2

WC 1.5m2

Utility 15m2

Cave 3.5m2

Bar 28m2 fabulous entertaining space with sliding doors that open to the pool area