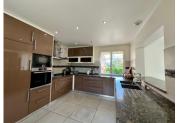

#### **GROUND FLOOR**

Kitchen/dining room 35.5m2 fully fitted kitchen with granite counter top, sliding doors from the dining area lead open to the pool terrace

Living room 25.5m2 with double sided insert fire as a feature in both living room and family room Family room 35m2