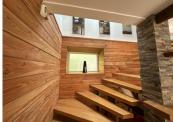

#### FIRST FLOOR

Staircase from the bar leads to Office 13m2
Staircase from the second living room leads to
Bedroom 24m2 with AC/Heat pump, velux window,
shower room 4.5m2 with walk in shower and sink.
Bedroom 14m2

Bedroom 31m2 with AC/Heat pump, velux window, large bathroom room with walk in shower and bath WC 1.5m2

Staircase near the kitchen leads to

Bedroom 17m2 with AC/Heat pump, velux window, built in storage. Shower room 5.5m2 with a walk in shower