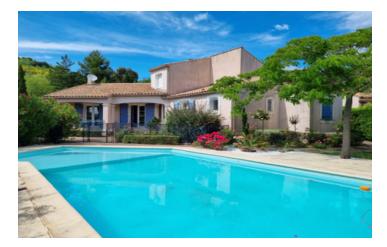

#### House on 1700 m of land with 4 bedrooms, swimming pool and garden

## IN BRIEF

Great opportunity to purchase a large, fully enclosed house on the edge of the village of Le Pradal. Peace, quiet and views are guaranteed. The house was built between 1994 and 1995 and offers 156 m<sup>2</sup> of living space. Ground floor: Entrance hall leading to fitted kitchen, large lounge leading to terrace, 2 bedrooms, windowed WC, large bathroom, utility room and cellar ideal for wine storage. On the first floor there are two further bedrooms and a shower room with toilet. A garage completes the property. The garden is made up of various natural areas and the swimming pool, which is two levels deep, is completely safe and has the necessary dimensions for swimming...