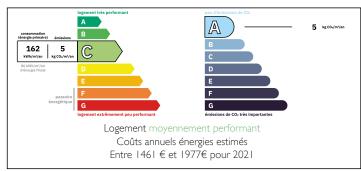

Ref: A29022CLE34

Price: 355 000 EUR agency fees to be paid by the seller

#### House on 1700 m of land with 4 bedrooms, swimming pool and garden













#### ENERGY - DPE



# INFORMATION

| Town:       | Le Pradal |  |
|-------------|-----------|--|
| Department: | Hérault   |  |
| Bed:        | 4         |  |
| Bath:       | 2         |  |
| Floor:      | 156 m2    |  |
| Plot Size:  | 1700 m2   |  |
|             |           |  |

## IN BRIEF

Great opportunity to purchase a large, fully enclosed house on the edge of the village of Le Pradal. Peace, quiet and views are guaranteed. The house was built between 1994 and 1995 and offers 156 m<sup>2</sup> of living space. Ground floor: Entrance hall leading to fitted kitchen, large lounge leading to terrace, 2 bedrooms, windowed WC, large bathroom, utility room and cellar ideal for wine storage. On the first floor there are two further bedrooms and a shower room with toilet. A garage completes the property. Th