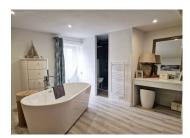

## DESCRIPTION

With its happy yellow shutters, this charming and unusual property is going to be some lucky persons dream property!

In the first part of the house is an inviting open plan living space (28.70m²) incorporating a recently fitted kitchen with an electric oven, induction hob with integrated extractor and integrated dishwasher. There is an area for dining and a modern and very efficient slimline pellett buner to the lounge area. Upstairs the vendors have created a wonderful master bedroom (24.5m²) with a freestanding bath adding a touch of luxury plus an ensuite shower room with wc (2.9m²).

To the right hand side is an versatile annexe (not accesible from the main part of the house) featuring 2 ground floor rooms (26.6m² and 11.64m²) which are currently being used as 2 offices but previously worked well as 2 bedrooms plus a storage room. Upstairs is a large bathroom (10m²) with spacious walk-in shower, we and washing machine.