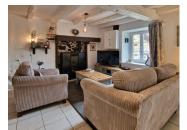

## DESCRIPTION

With its happy yellow shutters, this charming and unusual property is going to be some lucky persons dream property!

In the first part of the house is an inviting open plan living space (28.70m²) incorporating a recently fitted kitchen with an electric oven, induction hob with integrated extractor and integrated dishwasher. There is an area for dining and a modern and very efficient slimline pellett buner to the lounge area. Upstairs the vendors have created a wonderful master bedroom (24.5m²) with a freestanding bath adding a touch of luxury plus an ensuite shower room with wc (2.9m²).