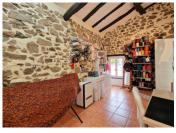

To the right hand side is an versatile annexe (not accesible from the main part of the house) featuring 2 ground floor rooms (26.6m² and 11.64m²) which are currently being used as 2 offices but previously worked well as 2 bedrooms plus a storage room. Upstairs is a large bathroom (10m²) with spacious walk-in shower, we and washing machine.