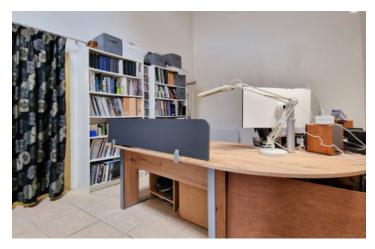

To the right hand side is an versatile annexe (not accesible from the main part of the house) featuring 2 ground floor rooms (26.6m² and 11.64m²) which are currently being used as 2 offices but previously worked well as 2 bedrooms plus a storage room. Upstairs is a large bathroom (10m²) with spacious walk-in shower, we and washing machine.