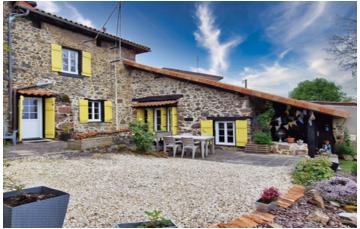

#### A fully renovated stone house in a village location with lots of charm - 3 bedrooms and an attached garden

## IN BRIEF

Situated in an elevated and quiet position whilst still being walking distance into the village of Exideuil-sur-vienne. The village amenities include a convenience store, 2 x restaurants/bars, a pharmacie, boulangerie, post office and school.

The gated driveway allows for private parking and the garden has wonderful views across to the village down below. A covered BBQ area adds to this garden's charm and offers opportunities for outdoor entertaining. There is even a small garden storage area off of the covered terrace. The pathway that runs beside the garden provides easy access to the local amenities in the village.