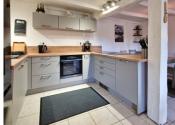

## DESCRIPTION

With its happy yellow shutters, this charming and unusual property is going to be some lucky persons dream property!

In the first part of the house is an inviting open plan living space (28.70m²) incorporating a recently fitted kitchen with an electric oven, induction hob with integrated extractor and integrated dishwasher. There is an area for dining and a modern and very efficient slimline pellett buner to the lounge area. Upstairs the vendors have created a wonderful master bedroom (24.5m²) with a freestanding bath adding a touch of luxury plus an ensuite shower room with wc (2.9m²).