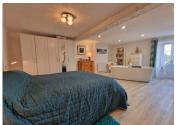

## DESCRIPTION

With its happy yellow shutters, this charming and unusual property is going to be some lucky persons dream property!

In the first part of the house is an inviting open plan living space (28.70m²) incorporating a recently fitted kitchen with an electric oven, induction hob with integrated extractor and integrated dishwasher. There is an area for dining and a modern and very efficient slimline pellett buner to the lounge area. Upstairs the vendors have created a wonderful master bedroom (24.5m²) with a freestanding bath adding a touch of luxury plus an ensuite shower room with wc (2.9m²).