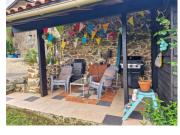

The gated driveway allows for private parking and the garden has wonderful views across to the village down below. A covered BBQ area adds to this garden's charm and offers opportunities for outdoor entertaining. There is even a small garden storage area off of the covered terrace. The pathway that runs beside the garden provides easy access to the local amenities in the village.