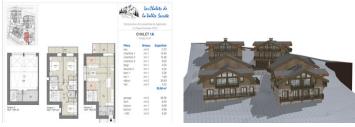

# IN BRIEF

This is Chalet IA, a new build, 3 bedroom chalet on 3 levels, offering 95,68m2 of accommodation, a garage of approx 36m2, 2 balconies and a "local technique" for storage. This chalet is NOT a leaseback property so there are no restrictions on personal use. This development, "Les Chalets de la Vallee Secrete" comprises 4 chalet buildings ,each split into two half chalets, thus a total of 8 properties in total. A fabulous,New Build, luxury development

# INFORMATION

| Town:       | La Plagne Tarentaise |
|-------------|----------------------|
| Department: | Savoie               |
| Bed:        | 3                    |
| Bath:       | 3                    |
| Floor:      | 95.68 m2             |
| Plot Size:  | 14 m2                |