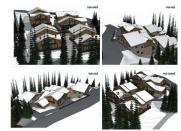

# IN BRIEF

This is Chalet IA, a new build, 3 bedroom chalet on 3 levels, offering 95,68m2 of accommodation, a garage of approx 36m2, 2 balconies and a "local technique" for storage. This chalet is NOT a leaseback property so there are no restrictions on personal use. This development, "Les Chalets de la Vallee Secrete" comprises 4 chalet buildings ,each split into two half chalets, thus a total of 8 properties in total. A fabulous,New Build, luxury development

La Plagne, Paradiski; one of the world's great ski areas.

A luxury, small scale chalet development in a peaceful part of La Plagne.

Level 0: Garage + local technique.

Level I: Bedrooms + bathrooms.

Level 2 : Living area.

Key points.

New build development with a small-scale developer with whom Leggett have worked successfully in the past.

4 chalets divided into a total of 8 half chalets.

3-5 bedrooms.

Each chalet with garage, balconies or balcony + terrace.