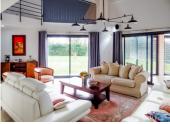

Entrance hall with designer stained glass door and surround, travertine marble stairs with wrought iron balustrade up to first floor, halllway opens out into stunning open plan lounge kitchen dining room with cathedral ceiling and 4 wall to ceiling quality windows showing off that beautiful ever changing view. There is a glazed sun lounge to the front. Great kitchen with integral appliances and central island with round extractor fan unit and halogen hob At the opposite side a top of the range high tech log burner, compliments the under floor heating for those colder...

UPSTAIRS: main bedroom with balcony and en suite shower room, dressing room and fitted wardrobes, family bathroom with roll top bath and WC and third bedroom (or office) There is a superb mezzanine looking over the living area, with a cinema room with huge wall sized screen and Dolby sound system.