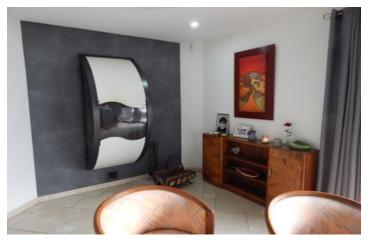

Entrance hall with designer stained glass door and surround, travertine marble stairs with wrought iron balustrade up to first floor, halllway opens out into stunning open plan lounge kitchen dining room with cathedral ceiling and 4 wall to ceiling quality windows showing off that beautiful ever changing view. There is a glazed sun lounge to the front. Great kitchen with integral appliances and central island with round extractor fan unit and halogen hob At the opposite side a top of the range high tech log burner, compliments the under floor heating for those colder...