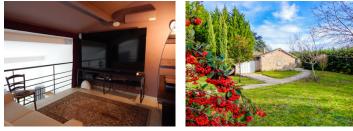

UPSTAIRS: main bedroom with balcony and en suite shower room, dressing room and fitted wardrobes, family bathroom with roll top bath and WC and third bedroom (or office) There is a superb mezzanine looking over the living area, with a cinema room with huge wall sized screen and Dolby sound system.

OUTSIDE fully enclosed gardens with floral shrubs and fruit trees, electric gates with video phone to private driveway, cobbled terrace, stone outbuilding with wood burner used as a workshop (ancient cottage) and a newer outbuilding with glass fronted sun lounge, pizza oven/BBQ, wood store. The garden is on 2 levels, the lower level ideal if you wanted to add a completely private swimming pool, here is a garage for garden equipment, a private well and water source. On the roof there are 12 solar panels producing all the electricity the house needs and more, which is sold back annually to the EDF.