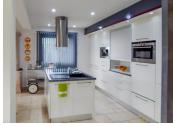

Entrance hall with designer stained glass door and surround, travertine marble stairs with wrought iron balustrade up to first floor, halllway opens out into stunning open plan lounge kitchen dining room with cathedral ceiling and 4 wall to ceiling quality windows showing off that beautiful ever changing view. There is a glazed sun lounge to the front. Great kitchen with integral appliances and central island with round extractor fan unit and halogen hob At the opposite side a top of the range high tech log burner, compliments the under floor heating for those colder...