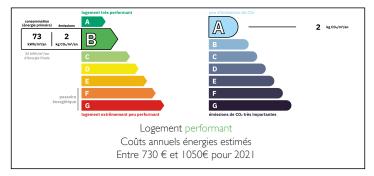

Ref: A28886HA47

Price: 397 500 EUR agency fees to be paid by the seller

#### Exceptional architect designed villa with fabulous views.











# ENERGY - DPE



# INFORMATION

| Town:       | Beaugas        |
|-------------|----------------|
| Department: | Lot-et-Garonne |
| Bed:        | 3              |
| Bath:       | 2              |
| Floor:      | 163 m2         |
| Plot Size:  | 5779 m2        |

### IN BRIEF

House that has it all and more, please see comprehensive list below. Built by an engineer, designed by an architect in 2006 as a one off exclusive private home. Superb private position with far reaching views over unspoilt countryside., just north of Villeneuve sur Lot.

Entrance hall with designer stained glass door and surround, travertine marble stairs with wrought iron balustrade up to first floor, halllway opens out into stunning open plan lounge kitchen dining room with cathedral ceiling and 4 wall to ceiling quality windows