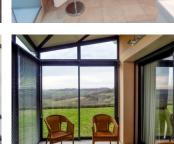

Entrance hall with designer stained glass door and surround, travertine marble stairs with wrought iron balustrade up to first floor, halllway opens out into stunning open plan lounge kitchen dining room with cathedral ceiling and 4 wall to ceiling quality windows showing off that beautiful ever changing view. There is a glazed sun lounge to the front. Great kitchen with integral appliances and central island with round extractor fan unit and halogen hob At the opposite side a top of the range high tech log burner, compliments the under floor heating for those colder...