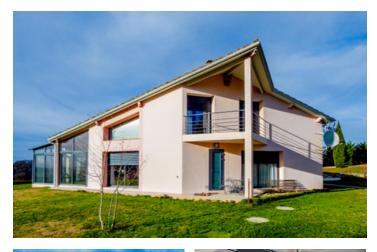

#### Exceptional architect designed villa with fabulous views.

### IN BRIEF

House that has it all and more, please see comprehensive list below. Built by an engineer, designed by an architect in 2006 as a one off exclusive private home. Superb private position with far reaching views over unspoilt countryside., just north of Villeneuve sur Lot.

OUTSIDE fully enclosed gardens with floral shrubs and fruit trees, electric gates with video phone to private driveway, cobbled terrace, stone outbuilding with wood burner used as a workshop (ancient cottage) and a newer outbuilding with glass fronted sun lounge, pizza oven/BBQ, wood store. The garden is on 2 levels, the lower level ideal if you wanted to add a completely private swimming pool, here is a garage for garden equipment, a private well and water source. On the roof there are 12 solar panels producing all the electricity the house needs and more, which is sold back annually to the EDF.