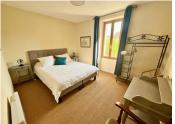

# DESCRIPTION

Ground Floor Lounge (approx 21m2) - Tiled floor - Cupboard Kitchen (approx14.5m2) - Tiled floor - Access to courtyard - Oven with gas hob Bathroom I (approx 3.6m2) - Bath, washhand basin, WC l st floor Bedroom I (approx 17m2) - Sisal carpet Bedroom 2 (approx 13m2) - Sisal carpet Bathroom 2 (2.5m2) - Shower, washhand basin, WC Landing (approx 4m2) 2nd Floor Bedroom 3 (approx 16m2) - Wooden flooring - Velux window Courtyard (approx 48m2) - Pavers, awning, roofed hut