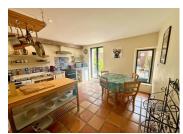

# DESCRIPTION

Ground Floor Lounge (approx 21m2) - Tiled floor - Cupboard Kitchen (approx14.5m2) - Tiled floor - Access to courtyard - Oven with gas hob Bathroom I (approx 3.6m2) - Bath, washhand basin, WC l st floor Bedroom I (approx 17m2) - Sisal carpet Bedroom 2 (approx 13m2) - Sisal carpet Bathroom 2 (2.5m2) - Shower, washhand basin, WC Landing (approx 4m2) 2nd Floor Bedroom 3 (approx 16m2) - Wooden flooring - Velux window Courtyard (approx 48m2) - Pavers, awning, roofed hut