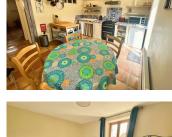

# DESCRIPTION

Ground Floor Lounge (approx 21m2) - Tiled floor - Cupboard Kitchen (approx14.5m2) - Tiled floor - Access to courtyard - Oven with gas hob Bathroom I (approx 3.6m2) - Bath, washhand basin, WC l st floor Bedroom I (approx 17m2) - Sisal carpet Bedroom 2 (approx 13m2) - Sisal carpet Bathroom 2 (2.5m2) - Shower, washhand basin, WC Landing (approx 4m2) 2nd Floor Bedroom 3 (approx 16m2) - Wooden flooring - Velux window Courtyard (approx 48m2) - Pavers, awning, roofed hut