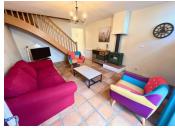

# DESCRIPTION

Ground Floor Lounge (approx 21m2) - Tiled floor - Cupboard Kitchen (approx14.5m2) - Tiled floor - Access to courtyard - Oven with gas hob Bathroom I (approx 3.6m2) - Bath, washhand basin, WC l st floor Bedroom I (approx 17m2) - Sisal carpet Bedroom 2 (approx 13m2) - Sisal carpet Bathroom 2 (2.5m2) - Shower, washhand basin, WC Landing (approx 4m2) 2nd Floor Bedroom 3 (approx 16m2) - Wooden flooring - Velux window Courtyard (approx 48m2) - Pavers, awning, roofed hut