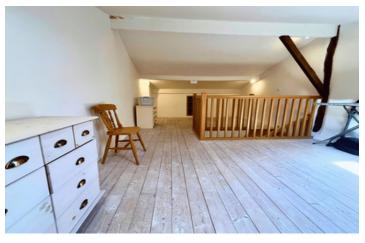

# DESCRIPTION

Ground Floor Lounge (approx 21m2) - Tiled floor - Cupboard Kitchen (approx14.5m2) - Tiled floor - Access to courtyard - Oven with gas hob Bathroom I (approx 3.6m2) - Bath, washhand basin, WC l st floor Bedroom I (approx 17m2) - Sisal carpet Bedroom 2 (approx 13m2) - Sisal carpet Bathroom 2 (2.5m2) - Shower, washhand basin, WC Landing (approx 4m2) 2nd Floor Bedroom 3 (approx 16m2) - Wooden flooring - Velux window Courtyard (approx 48m2) - Pavers, awning, roofed hut