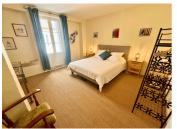

# DESCRIPTION

Ground Floor Lounge (approx 21m2) - Tiled floor - Cupboard Kitchen (approx14.5m2) - Tiled floor - Access to courtyard - Oven with gas hob Bathroom I (approx 3.6m2) - Bath, washhand basin, WC l st floor Bedroom I (approx 17m2) - Sisal carpet Bedroom 2 (approx 13m2) - Sisal carpet Bathroom 2 (2.5m2) - Shower, washhand basin, WC Landing (approx 4m2) 2nd Floor Bedroom 3 (approx 16m2) - Wooden flooring - Velux window Courtyard (approx 48m2) - Pavers, awning, roofed hut