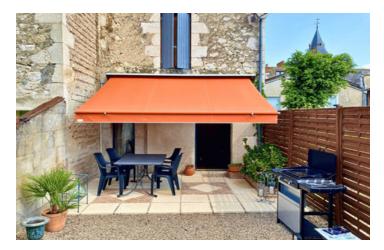

Step outside to a charming south facing courtyard, perfect for enjoying morning coffee or unwinding with a glass of wine after a busy day.

This property presents an exceptional opportunity to experience the vibrant lifestyle of Eymet. Whether you're seeking a permanent residence, a holiday retreat, or an investment opportunity, this property ticks all the boxes.

# DESCRIPTION

Ground Floor Lounge (approx 21m2) - Tiled floor - Cupboard Kitchen (approx14.5m2) - Tiled floor - Access to courtyard - Oven with gas hob Bathroom I (approx 3.6m2) - Bath, washhand basin, WC l st floor Bedroom I (approx 17m2) - Sisal carpet Bedroom 2 (approx 13m2) - Sisal carpet Bathroom 2 (2.5m2) - Shower, washhand basin, WC Landing (approx 4m2) 2nd Floor Bedroom 3 (approx 16m2) - Wooden flooring - Velux window Courtyard (approx 48m2) - Pavers, awning, roofed hut