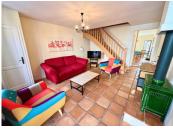

# DESCRIPTION

Ground Floor Lounge (approx 21m2) - Tiled floor - Cupboard Kitchen (approx14.5m2) - Tiled floor - Access to courtyard - Oven with gas hob Bathroom I (approx 3.6m2) - Bath, washhand basin, WC l st floor Bedroom I (approx 17m2) - Sisal carpet Bedroom 2 (approx 13m2) - Sisal carpet Bathroom 2 (2.5m2) - Shower, washhand basin, WC Landing (approx 4m2) 2nd Floor Bedroom 3 (approx 16m2) - Wooden flooring - Velux window Courtyard (approx 48m2) - Pavers, awning, roofed hut