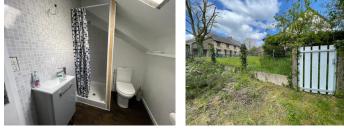

The stairs lead off from the lounge to a wide landing. There are two lare bedrooms - the blue room (2.9  $\times$  3.9) and the green room (3  $\times$  4) both rooms are carpeted.

There are two shower rooms one with shower and sink  $(2 \times 2)$  and one with shower, toilet and sink (1.3  $\times$  2.4).