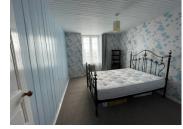

The stairs lead off from the lounge to a wide landing. There are two lare bedrooms - the blue room (2.9  $\times$  3.9) and the green room (3  $\times$  4) both rooms are carpeted.

There are two shower rooms one with shower and sink  $(2 \times 2)$  and one with shower, toilet and sink (1.3  $\times$  2.4).