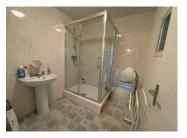

The stairs lead off from the lounge to a wide landing. There are two lare bedrooms - the blue room (2.9  $\times$  3.9) and the green room (3  $\times$  4) both rooms are carpeted.

There are two shower rooms one with shower and sink  $(2 \times 2)$  and one with shower, toilet and sink (1.3  $\times$  2.4).