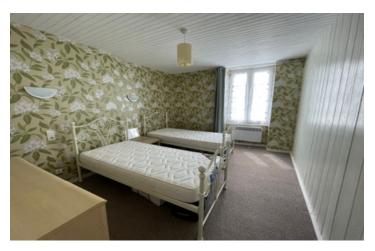

The stairs lead off from the lounge to a wide landing. There are two lare bedrooms - the blue room (2.9  $\times$  3.9) and the green room (3  $\times$  4) both rooms are carpeted.

There are two shower rooms one with shower and sink  $(2 \times 2)$  and one with shower, toilet and sink (1.3  $\times$  2.4).