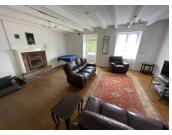

### DESCRIPTION

Entering the property there is a large, open plan lounge with wood burner and room for a dining table (5.9  $\times$  6). The kitchen leads off this room and has brand new cupboards and worktops (3.5  $\times$  2.5). Also off the main room is a utility room with an exposed floor yet to be renovated which houses the water heater and is currently used for storage. This room has a door leading to the garden (3.8  $\times$  3.6)