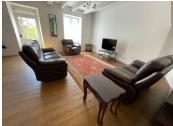

### DESCRIPTION

Entering the property there is a large, open plan lounge with wood burner and room for a dining table (5.9  $\times$  6). The kitchen leads off this room and has brand new cupboards and worktops (3.5  $\times$  2.5). Also off the main room is a utility room with an exposed floor yet to be renovated which houses the water heater and is currently used for storage. This room has a door leading to the garden (3.8  $\times$  3.6)