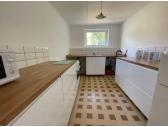

### DESCRIPTION

Entering the property there is a large, open plan lounge with wood burner and room for a dining table (5.9  $\times$  6). The kitchen leads off this room and has brand new cupboards and worktops (3.5  $\times$  2.5). Also off the main room is a utility room with an exposed floor yet to be renovated which houses the water heater and is currently used for storage. This room has a door leading to the garden (3.8  $\times$  3.6)