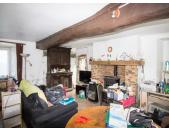

### DESCRIPTION

Entrance via double gates

Ground floor ; Sitting/dining room with fireplace Living room Fitted kitchen with utility area – door to garden Bathroom with bath, WC and basin

First floor -2 bedrooms Bathroom with bath, basin and WC