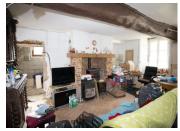

### DESCRIPTION

Entrance via double gates

Ground floor ; Sitting/dining room with fireplace Living room Fitted kitchen with utility area – door to garden Bathroom with bath, WC and basin

First floor -2 bedrooms Bathroom with bath, basin and WC