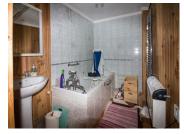

### DESCRIPTION

Entrance via double gates

Ground floor ; Sitting/dining room with fireplace Living room Fitted kitchen with utility area – door to garden Bathroom with bath, WC and basin

First floor -2 bedrooms Bathroom with bath, basin and WC