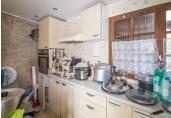

### DESCRIPTION

Entrance via double gates

Ground floor ; Sitting/dining room with fireplace Living room Fitted kitchen with utility area – door to garden Bathroom with bath, WC and basin

First floor -2 bedrooms Bathroom with bath, basin and WC