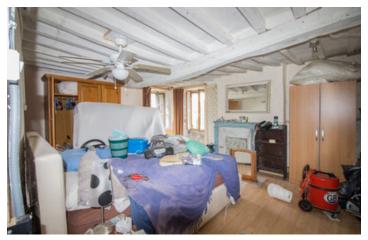

### DESCRIPTION

Entrance via double gates

Ground floor ; Sitting/dining room with fireplace Living room Fitted kitchen with utility area – door to garden Bathroom with bath, WC and basin

First floor -2 bedrooms Bathroom with bath, basin and WC