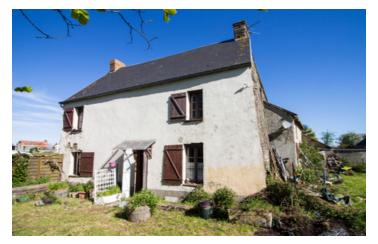

#### \*\* Under offer \*\* A great village house, habitable with renovation required. 2 bedrooms with garden

## IN BRIEF

A well-situated 2 bedroomed village house, in need of renovation, but habitable. Lawned garden with fruit trees, off-road parking area. Only an hour's drive to Cherbourg or Caen ferry ports, only half an hour from the D-Day beaches makes this a perfect spot for tourism or leisure.

### DESCRIPTION

Entrance via double gates

Ground floor ; Sitting/dining room with fireplace Living room Fitted kitchen with utility area – door to garden Bathroom with bath, WC and basin

First floor -2 bedrooms Bathroom with bath, basin and WC

Outside – lawned garden with fruit trees and parking area.

Just a short 5 minute drive to the nearby village of St Clair sur l'Elle with bakery, shops, bar, post office etc. The bustling county town of St Lô is a 10 minute drive, having all amenities, shops and railway station (Paris 2 hours).