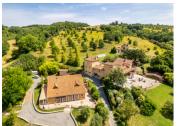

#### IN BRIFF

Located in a magical hillside setting in the beautiful rolling hills of the Gers, this splendid country estate of 34 hectares with a private lake comprises a contemporary manor house, two villas and three gîtes/chalets for holiday rental.

### DESCRIPTION

.

This wonderful country estate is set amidst the rolling hills of the Gers. Forming a private hamlet, the property comprises a huge contemporary manor house (475m²), a large villa (271m²), a small villa (115m²), three gîtes/wooden chalets to rent out, several outbuildings, a private lake and 34 hectares of land, which includes meadows, woodland, orchards, vines...

Located at the end of a private lane, the hillside estate overlooks a lake and has fabulous views of the Pyrénées on the horizon. Formerly an agricultural property, the original buildings have been replaced by the manor house and villas - perfect for an extended family wishing to live together but in separate houses.