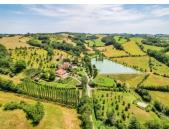

#### IN BRIFF

Located in a magical hillside setting in the beautiful rolling hills of the Gers, this splendid country estate of 34 hectares with a private lake comprises a contemporary manor house, two villas and three gîtes/chalets for holiday rental.

### DESCRIPTION

.

This wonderful country estate is set amidst the rolling hills of the Gers. Forming a private hamlet, the property comprises a huge contemporary manor house (475m²), a large villa (271m²), a small villa (115m²), three gîtes/wooden chalets to rent out, several outbuildings, a private lake and 34 hectares of land, which includes meadows, woodland, orchards, vines...

Located at the end of a private lane, the hillside estate overlooks a lake and has fabulous views of the Pyrénées on the horizon. Formerly an agricultural property, the original buildings have been replaced by the manor house and villas - perfect for an extended family wishing to live together but in separate houses.

Set in an estate of 34 hectares, the land and several of the outbuildings would be suitable for transforming into stables for horses and other farm animals - and...