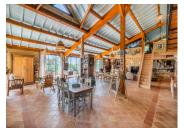

The manor house has two elegant towers, one of which is ideal to use as a two-bedroom gîte. Most of the 11 bedrooms have en suite shower rooms, so would be perfect for accommodating B&B guests.

Set away from the three houses are three gîtes/wooden chalets, which are rented out to holidaymakers and B&B guests during the summer months, the skiing season and for Christmas and New Year breaks. It might also be possible to create as many as five more gîtes (subject to permission). In addition, planning permission has been granted for an extension of  $80\text{m}^2$  to the smaller villa (foundations already in place), creating yet more accommodation.