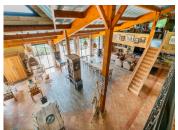

### DESCRIPTION

.

This wonderful country estate is set amidst the rolling hills of the Gers. Forming a private hamlet, the property comprises a huge contemporary manor house (475m²), a large villa (271m²), a small villa (115m²), three gîtes/wooden chalets to rent out, several outbuildings, a private lake and 34 hectares of land, which includes meadows, woodland, orchards, vines...

The manor house has two elegant towers, one of which is ideal to use as a two-bedroom gîte. Most of the 11 bedrooms have en suite shower rooms, so would be perfect for accommodating B&B guests.

Set away from the three houses are three gîtes/wooden chalets, which are rented out to holidaymakers and B&B guests during the summer months, the skiing season and for Christmas and New Year breaks. It might also be possible to create as many as five more gîtes (subject to permission). In addition, planning permission has been granted for an extension of  $80\text{m}^2$  to the smaller villa (foundations already in place), creating yet more accommodation.