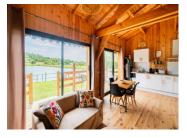

### DESCRIPTION

.

This wonderful country estate is set amidst the rolling hills of the Gers. Forming a private hamlet, the property comprises a huge contemporary manor house (475m²), a large villa (271m²), a small villa (115m²), three gîtes/wooden chalets to rent out, several outbuildings, a private lake and 34 hectares of land, which includes meadows, woodland, orchards, vines...

The manor house has two elegant towers, one of which is ideal to use as a two-bedroom gîte. Most of the 11 bedrooms have en suite shower rooms, so would be perfect for accommodating B&B guests.

Set away from the three houses are three gîtes/wooden chalets, which are rented out to holidaymakers and B&B guests during the summer months, the skiing season and for Christmas and New Year breaks. It might also be possible to create as many as five more gîtes (subject to permission). In addition, planning permission has been granted for an extension of  $80\text{m}^2$  to the smaller villa (foundations already in place), creating yet more accommodation.