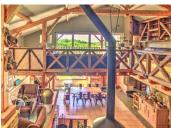

### DESCRIPTION

.

This wonderful country estate is set amidst the rolling hills of the Gers. Forming a private hamlet, the property comprises a huge contemporary manor house (475m²), a large villa (271m²), a small villa (115m²), three gîtes/wooden chalets to rent out, several outbuildings, a private lake and 34 hectares of land, which includes meadows, woodland, orchards, vines...

The manor house has two elegant towers, one of which is ideal to use as a two-bedroom gîte. Most of the 11 bedrooms have en suite shower rooms, so would be perfect for accommodating B&B guests.

Set away from the three houses are three gîtes/wooden chalets, which are rented out to holidaymakers and B&B guests during the summer months, the skiing season and for Christmas and New Year breaks. It might also be possible to create as many as five more gîtes (subject to permission). In addition, planning permission has been granted for an extension of  $80\text{m}^2$  to the smaller villa (foundations already in place), creating yet more accommodation.