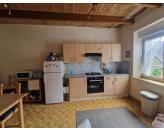

#### On the ground floor

- Conservatory
- Entrance hall
- Kitchen
- Lounge with wood burner