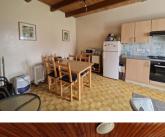

#### On the ground floor

- Conservatory
- Entrance hall
- Kitchen
- Lounge with wood burner