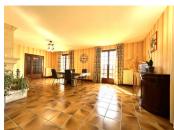

#### DESCRIPTION

The house is composed of a large entrance on the ground floor with storage area opening onto a large living/dining area, there is access onto the outside terrace. A fully fitted kitchen with dining area and access onto the terrace and barbecue area.