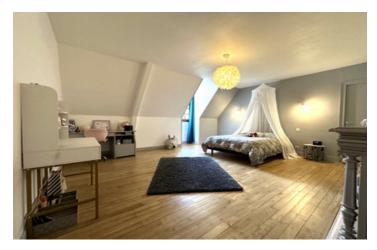

An en suite bedroom/bathroom, two other bedrooms which are spacious with storage, bathroom with shower and seperate WC.

First floor, landing opening onto 2 bedrooms with wooden flooring, bathroom with WC. A large room with small kitchenette, exposed roof work, could also be used as a games room/office or an extra bedroom.

Large storage available.