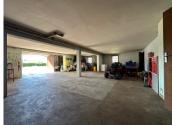

#### Garden floor:

Large garage x4 vehicles with cellar, boiler room, utility room and shower room with WC.

Outside you will find a pretty garden of 3700m<sup>2</sup> with independant garage, water well, the garden is fully closed with tarmacked driveway and electric gates.