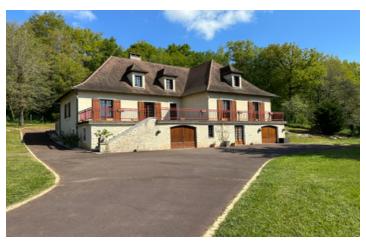

Ref: A28825|T24

Price: 267 500 EUR

agency fees included: 7 % TTC to be paid by the buyer (250 000 EUR without fees)

Charming Périgourdine with garage/basement, and garden of 3700m, close to Excideuil.

## IN BRIEF

This charming Périgourdine with garage/basement area has around 260m² living space, situated close to all amenities, only a 5 minute walk from the house. It is a great spot with pretty views over the countryside, you will find Excideuil only I km away.

#### DESCRIPTION

The house is composed of a large entrance on the ground floor with storage area opening onto a large living/dining area, there is access onto the outside terrace. A fully fitted kitchen with dining area and access onto the terrace and barbecue area.