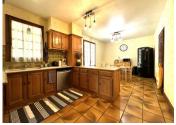

#### DESCRIPTION

The house is composed of a large entrance on the ground floor with storage area opening onto a large living/dining area, there is access onto the outside terrace. A fully fitted kitchen with dining area and access onto the terrace and barbecue area.