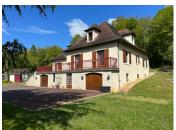

#### Garden floor:

Large garage x4 vehicles with cellar, boiler room, utility room and shower room with WC.

Outside you will find a pretty garden of 3700m<sup>2</sup> with independant garage, water well, the garden is fully closed with tarmacked driveway and electric gates.