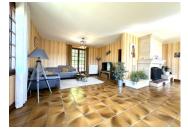

#### DESCRIPTION

The house is composed of a large entrance on the ground floor with storage area opening onto a large living/dining area, there is access onto the outside terrace. A fully fitted kitchen with dining area and access onto the terrace and barbecue area.