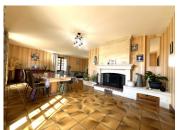

#### DESCRIPTION

The house is composed of a large entrance on the ground floor with storage area opening onto a large living/dining area, there is access onto the outside terrace. A fully fitted kitchen with dining area and access onto the terrace and barbecue area.

An en suite bedroom/bathroom, two other bedrooms which are spacious with storage, bathroom with shower and seperate WC.

First floor, landing opening onto 2 bedrooms with wooden flooring, bathroom with WC. A large room with small kitchenette, exposed roof work, could also be used as a games room/office or an extra bedroom.