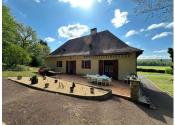

## IN BRIEF

This charming Périgourdine with garage/basement area has around 260m² living space, situated close to all amenities, only a 5 minute walk from the house. It is a great spot with pretty views over the countryside, you will find Excideuil only I km away.

#### Garden floor:

Large garage x4 vehicles with cellar, boiler room, utility room and shower room with WC.

Outside you will find a pretty garden of 3700m<sup>2</sup> with independant garage, water well, the garden is fully closed with tarmacked driveway and electric gates.