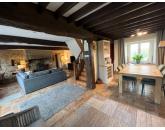

#### DESCRIPTION

This really is one not to be overlooked, a great house with income potential in beautiful surroundings.

Entering into a large open plan living space with traditional stone fireplace, exposed stone walls & beams and a fully fitted kitchen! Along with a garden room/bedroom four, ground floor bathroom and large utility room. Boasting three bedrooms to the first floor, two with ensuite shower rooms, each full of exposed beams and enjoying duel aspect views. The third single room could also be used as a study. A new central heating boiler has recently been installed and fosse system.