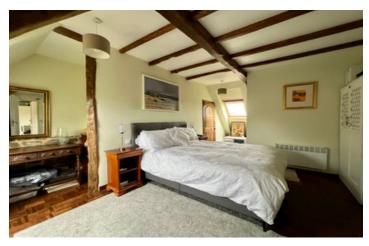

#### DESCRIPTION

This really is one not to be overlooked, a great house with income potential in beautiful surroundings.

Entering into a large open plan living space with traditional stone fireplace, exposed stone walls & beams and a fully fitted kitchen! Along with a garden room/bedroom four, ground floor bathroom and large utility room. Boasting three bedrooms to the first floor, two with ensuite shower rooms, each full of exposed beams and enjoying duel aspect views. The third single room could also be used as a study. A new central heating boiler has recently been installed and fosse system.