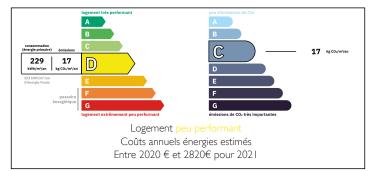

Price: 215 000 EUR agency fees to be paid by the seller

#### OFFER ACCEPTED Charming 3/4 bed property, full of character, gardens & barn with outline planning!











#### ENERGY - DPE



# INFORMATION

| Town:       | Sourdeval |
|-------------|-----------|
| Department: | Manche    |
| Bed:        | 3         |
| Bath:       | 2         |
| Floor:      | 124 m2    |
| Plot Size:  | 2734 m2   |

## IN BRIEF

Situated in a peaceful spot with far reaching views, this property is very well presented and ready to move into. Restored over the years, to create a wonderful family home, with all the mod cons, whilst retaining it's tradition & character.

NB. Quoted prices relate to euro transactions. Fluctuations in exchange rates are not the responsibility of the agency or those representing it. The agency and its representatives are not authorised to make or give guarantees relating to the property. These particulars do not form part of any contract but are to be taken as a ge