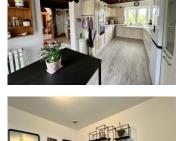

#### DESCRIPTION

This really is one not to be overlooked, a great house with income potential in beautiful surroundings.

Entering into a large open plan living space with traditional stone fireplace, exposed stone walls & beams and a fully fitted kitchen! Along with a garden room/bedroom four, ground floor bathroom and large utility room. Boasting three bedrooms to the first floor, two with ensuite shower rooms, each full of exposed beams and enjoying duel aspect views. The third single room could also be used as a study. A new central heating boiler has recently been installed and fosse system.