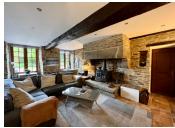

#### DESCRIPTION

This really is one not to be overlooked, a great house with income potential in beautiful surroundings.

Entering into a large open plan living space with traditional stone fireplace, exposed stone walls & beams and a fully fitted kitchen! Along with a garden room/bedroom four, ground floor bathroom and large utility room. Boasting three bedrooms to the first floor, two with ensuite shower rooms, each full of exposed beams and enjoying duel aspect views. The third single room could also be used as a study. A new central heating boiler has recently been installed and fosse system.