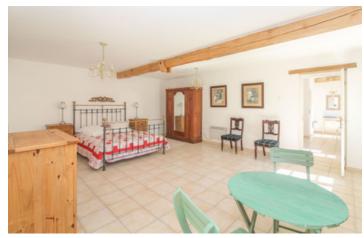

#### GROUND FLOOR STUDIO APARTMENT:

Living room/Kitchen area 19m²
Bedroom 10m²
Shower room 4m²
Boiler room/storage 6.5m²
WC

PROPERTY 2 - 'No. 7'
Kitchen/Living room 42m<sup>2</sup>
Bedroom with en suite 27m<sup>2</sup>
Bedroom with en suite 20m<sup>2</sup>
WC