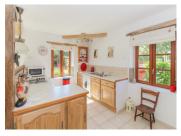

### DESCRIPTION

PROPERTY I - 'No. 5'
GROUND FLOOR:
Entrance Hall I3m²
Kitchen 20m²
Living room 26m²
Bathroom with bath & shower 8m²
Bedroom I2m²
Utility room 7.5m²
WC

FIRST FLOOR:
Mezzanine 18m²
Bedroom 9m²
En suite shower room 7m²

#### GROUND FLOOR STUDIO APARTMENT:

Living room/Kitchen area 19m²
Bedroom 10m²
Shower room 4m²
Boiler room/storage 6.5m²
WC

PROPERTY 2 - 'No. 7'
Kitchen/Living room 42m<sup>2</sup>
Bedroom with en suite 27m<sup>2</sup>
Bedroom with en suite 20m<sup>2</sup>
WC