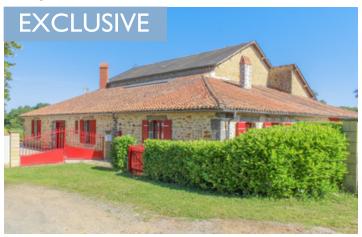

Ref: A28805TLO79

Price: 297 000 EUR

agency fees to be paid by the seller

Stunning barn conversion with income potential. Two 2-bedroom properties + 1-bedroom gîte just outside Gourgé

### IN BRIEF

A beautiful group of large barns and stables, cleverly and tastefully transformed by an architect into two discreet back-to-back properties on a plot of 2500m2. Each has two ensuite double bedrooms. and one also has an independent one-bedroomed apartment.