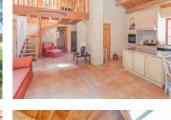

### DESCRIPTION

PROPERTY I - 'No. 5'
GROUND FLOOR:
Entrance Hall I3m²
Kitchen 20m²
Living room 26m²
Bathroom with bath & shower 8m²
Bedroom I2m²
Utility room 7.5m²
WC

FIRST FLOOR:
Mezzanine 18m²
Bedroom 9m²
En suite shower room 7m²

#### GROUND FLOOR STUDIO APARTMENT:

Living room/Kitchen area 19m²
Bedroom 10m²
Shower room 4m²
Boiler room/storage 6.5m²
WC

PROPERTY 2 - 'No. 7'
Kitchen/Living room 42m<sup>2</sup>
Bedroom with en suite 27m<sup>2</sup>
Bedroom with en suite 20m<sup>2</sup>
WC