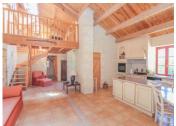

### DESCRIPTION

PROPERTY I - 'No. 5'
GROUND FLOOR:
Entrance Hall I3m²
Kitchen 20m²
Living room 26m²
Bathroom with bath & shower 8m²
Bedroom I2m²
Utility room 7.5m²
WC

FIRST FLOOR:
Mezzanine 18m²
Bedroom 9m²
En suite shower room 7m²

#### GROUND FLOOR STUDIO APARTMENT:

Living room/Kitchen area 19m²
Bedroom 10m²
Shower room 4m²
Boiler room/storage 6.5m²
WC

PROPERTY 2 - 'No. 7'
Kitchen/Living room 42m<sup>2</sup>
Bedroom with en suite 27m<sup>2</sup>
Bedroom with en suite 20m<sup>2</sup>
WC