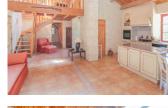

### IN BRIEF

A beautiful group of large barns and stables, cleverly and tastefully transformed by an architect into two discreet back-to-back properties on a plot of 2500m2. Each has two ensuite double bedrooms. and one also has an independent one-bedroomed apartment.

### DESCRIPTION

PROPERTY I - 'No. 5'
GROUND FLOOR:
Entrance Hall I3m²
Kitchen 20m²
Living room 26m²
Bathroom with bath & shower 8m²
Bedroom I2m²
Utility room 7.5m²
WC

FIRST FLOOR:
Mezzanine 18m²
Bedroom 9m²
En suite shower room 7m²