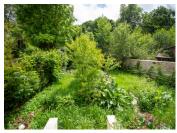

### DESCRIPTION

On entering the property, to your right is the living room (24m2) with fireplace and door to the garden. To the left is a room to be converted into a kitchen (17m2). Double doors open onto a terrace. Stairs lead to a landing (2m2) To the right is a bedroom (18m2) and a bathroom (5m2) with bath, washbasin and WC. To the left is a bedroom (23m2) and, going up a few steps, an adjoining shower room (2m2) with shower, washbasin and WC. The enclosed garden is located in the former moat, overlooking the Mable.