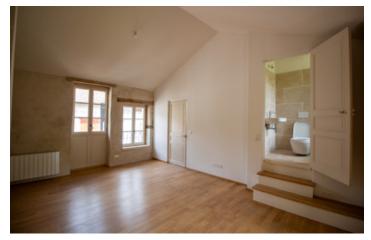

### DESCRIPTION

On entering the property, to your right is the living room (24m2) with fireplace and door to the garden. To the left is a room to be converted into a kitchen (17m2). Double doors open onto a terrace. Stairs lead to a landing (2m2) To the right is a bedroom (18m2) and a bathroom (5m2) with bath, washbasin and WC. To the left is a bedroom (23m2) and, going up a few steps, an adjoining shower room (2m2) with shower, washbasin and WC. The enclosed garden is located in the former moat, overlooking the Mable.