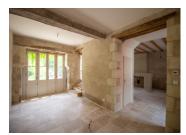

## IN BRIEF

This two bedroom, two-bathroom house in Richelieu with garden has been recently converted and renovated and just needs a kitchen adding to finish.

**FNFRGY - DPF** 

NB. Quoted prices relate to euro transactions. Fluctuations in exchange rates are not the responsibility of the agency or those representing it. The agency and its representatives are not authorised to make or give guarantees relating to the property. These particulars do not form part of any contract but are to be taken as a general representation of the property. Any areas, measurements or distances are approximate. Text, photographs and plans, where applicable, are for guidance only. Leggett and its representatives have not tested services, equipment or facilities and cannot guarantee the same.

### DESCRIPTION

On entering the property, to your right is the living room (24m2) with fireplace and door to the garden. To the left is a room to be converted into a kitchen (17m2). Double doors open onto a terrace. Stairs lead to a landing (2m2) To the right is a bedroom (18m2) and a bathroom (5m2) with bath, washbasin and WC. To the left is a bedroom (23m2) and, going up a few steps, an adjoining shower room (2m2) with shower, washbasin and WC. The enclosed garden is located in the former moat, overlooking the Mable.