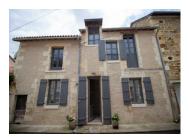

#### Two bedroom, two bathroom property to finish with garden in Richelieu

## IN BRIEF

This two bedroom, two-bathroom house in Richelieu with garden has been recently converted and renovated and just needs a kitchen adding to finish.

**FNFRGY - DPF** 

NB. Quoted prices relate to euro transactions. Fluctuations in exchange rates are not the responsibility of the agency or those representing it. The agency and its representatives are not authorised to make or give guarantees relating to the property. These particulars do not form part of any contract but are to be taken as a general representation of the property. Any areas, measurements or distances are approximate. Text, photographs and plans, where applicable, are for guidance only. Leggett and its representatives have not tested services, equipment or facilities and cannot guarantee the same.

### DESCRIPTION

On entering the property, to your right is the living room (24m2) with fireplace and door to the garden. To the left is a room to be converted into a kitchen (17m2). Double doors open onto a terrace. Stairs lead to a landing (2m2) To the right is a bedroom (18m2) and a bathroom (5m2) with bath, washbasin and WC. To the left is a bedroom (23m2) and, going up a few steps, an adjoining shower room (2m2) with shower, washbasin and WC. The enclosed garden is located in the former moat, overlooking the Mable.