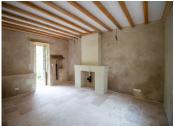

## IN BRIEF

This two bedroom, two-bathroom house in Richelieu with garden has been recently converted and renovated and just needs a kitchen adding to finish.

**FNFRGY - DPF** 

NB. Quoted prices relate to euro transactions. Fluctuations in exchange rates are not the responsibility of the agency or those representing it. The agency and its representatives are not authorised to make or give guarantees relating to the property. These particulars do not form part of any contract but are to be taken as a general representation of the property. Any areas, measurements or distances are approximate. Text, photographs and plans, where applicable, are for guidance only. Leggett and its representatives have not tested services, equipment or facilities and cannot guarantee the same.

### DESCRIPTION

On entering the property, to your right is the living room (24m2) with fireplace and door to the garden. To the left is a room to be converted into a kitchen (17m2). Double doors open onto a terrace. Stairs lead to a landing (2m2) To the right is a bedroom (18m2) and a bathroom (5m2) with bath, washbasin and WC. To the left is a bedroom (23m2) and, going up a few steps, an adjoining shower room (2m2) with shower, washbasin and WC. The enclosed garden is located in the former moat, overlooking the Mable.