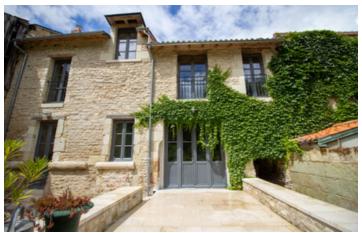

#### Two bedroom, two bathroom property to finish with garden in Richelieu

## IN BRIEF

This two bedroom, two-bathroom house in Richelieu with garden has been recently converted and renovated and just needs a kitchen adding to finish.

**FNFRGY - DPF** 

NB. Quoted prices relate to euro transactions. Fluctuations in exchange rates are not the responsibility of the agency or those representing it. The agency and its representatives are not authorised to make or give guarantees relating to the property. These particulars do not form part of any contract but are to be taken as a general representation of the property. Any areas, measurements or distances are approximate. Text, photographs and plans, where applicable, are for guidance only. Leggett and its representatives have not tested services, equipment or facilities and cannot guarantee the same.

### DESCRIPTION

On entering the property, to your right is the living room (24m2) with fireplace and door to the garden. To the left is a room to be converted into a kitchen (17m2). Double doors open onto a terrace. Stairs lead to a landing (2m2) To the right is a bedroom (18m2) and a bathroom (5m2) with bath, washbasin and WC. To the left is a bedroom (23m2) and, going up a few steps, an adjoining shower room (2m2) with shower, washbasin and WC. The enclosed garden is located in the former moat, overlooking the Mable.