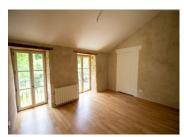

### DESCRIPTION

On entering the property, to your right is the living room (24m2) with fireplace and door to the garden. To the left is a room to be converted into a kitchen (17m2). Double doors open onto a terrace. Stairs lead to a landing (2m2) To the right is a bedroom (18m2) and a bathroom (5m2) with bath, washbasin and WC. To the left is a bedroom (23m2) and, going up a few steps, an adjoining shower room (2m2) with shower, washbasin and WC. The enclosed garden is located in the former moat, overlooking the Mable.