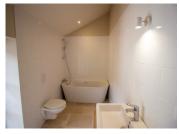

### DESCRIPTION

On entering the property, to your right is the living room (24m2) with fireplace and door to the garden. To the left is a room to be converted into a kitchen (17m2). Double doors open onto a terrace. Stairs lead to a landing (2m2) To the right is a bedroom (18m2) and a bathroom (5m2) with bath, washbasin and WC. To the left is a bedroom (23m2) and, going up a few steps, an adjoining shower room (2m2) with shower, washbasin and WC. The enclosed garden is located in the former moat, overlooking the Mable.