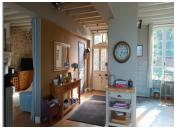

As you enter the Manor into a stunningly bright light and airy entrance hall with a new cloakroom on the right hand side of the entrance. The hall then leads you into a large kitchen dining room with a new kitchen installed and French windows lead out onto a beautiful terrace with the most magnificent views. of the rolling countryside.

As you arrive back into the entrance there is a lovely polished wood staircase leading to 3 en-suite bedrooms, separate toilet with another staircase...