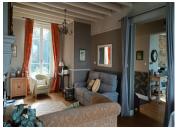

The entrance hallway also leads you into a separate lounge with the same elegance and charm of the kitchen. There is a wood burner that also has a polyflam heat system installed and enhances the central heating system and is an excellent added bonus to this charming room. There is also another set of French windows that open out onto the same raised terrace with seating and magnificent views.