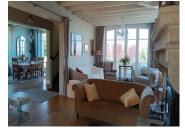

The entrance hallway also leads you into a separate lounge with the same elegance and charm of the kitchen. There is a wood burner that also has a polyflam heat system installed and enhances the central heating system and is an excellent added bonus to this charming room. There is also another set of French windows that open out onto the same raised terrace with seating and magnificent views.