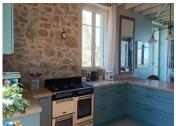

As you enter the Manor into a stunningly bright light and airy entrance hall with a new cloakroom on the right hand side of the entrance. The hall then leads you into a large kitchen dining room with a new kitchen installed and French windows lead out onto a beautiful terrace with the most magnificent views. of the rolling countryside.