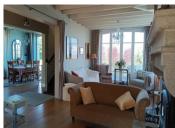

The entrance hallway also leads you into a separate lounge with the same elegance and charm of the kitchen. There is a wood burner that also has a polyflam heat system installed and enhances the central heating system and is an excellent added bonus to this charming room. There is also another set of French windows that open out onto the same raised terrace with seating and magnificent views.