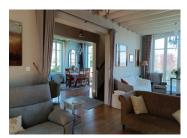

The entrance hallway also leads you into a separate lounge with the same elegance and charm of the kitchen. There is a wood burner that also has a polyflam heat system installed and enhances the central heating system and is an excellent added bonus to this charming room. There is also another set of French windows that open out onto the same raised terrace with seating and magnificent views.