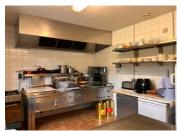

Separate WC.

On the ground floor is the restaurant (approx  $78m^2$ ) which caters for 40 to 45 covers. There are doors leading to the terrace with extra outdoor seating. There is a well equipped bar (approx  $15m^2$ ), woodburning stove, toilet facilities (approx  $3.5m^2$ ), and a superb kitchen/prep area (approx  $15m^2$ ).

On the lower ground floor is another spacious, well designed kitchen (approx 16m<sup>2</sup>). There are also plenty of storage areas and access to the back garden and the river. These spaces have double glazing throughout.