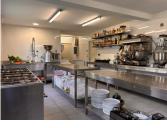

Separate WC.

On the ground floor is the restaurant (approx  $78m^2$ ) which caters for 40 to 45 covers. There are doors leading to the terrace with extra outdoor seating. There is a well equipped bar (approx  $15m^2$ ), woodburning stove, toilet facilities (approx  $3.5m^2$ ), and a superb kitchen/prep area (approx  $15m^2$ ).

On the lower ground floor is another spacious, well designed kitchen (approx 16m<sup>2</sup>). There are also plenty of storage areas and access to the back garden and the river. These spaces have double glazing throughout.