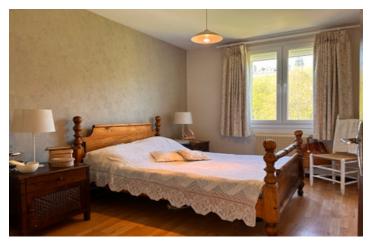

### DESCRIPTION

Set on the first floor the living accommodation provides:

Lovely fitted Kitchen (approx  $9m^2$ ), with double glazed window to the front of the property.

Living room/dining room (approx  $IIm^2$ ) large double glazed window with delightful riverside views, Bedroom I (approx  $IIm^2$ ) with double glazed window to the back and views of the river and chateau.

Bedroom 2 (approx IIm<sup>2</sup>) with double glazed window to the side of the property.

Bedroom 3 (approx  $9m^2$ ) double glazed window to the front of the property.

Shower room (approx  $3.2m^2$ ) fully tiled with modern fixtures and fittings.