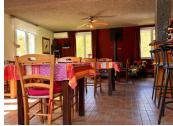

Separate WC.

On the ground floor is the restaurant (approx  $78m^2$ ) which caters for 40 to 45 covers. There are doors leading to the terrace with extra outdoor seating. There is a well equipped bar (approx  $15m^2$ ), woodburning stove, toilet facilities (approx  $3.5m^2$ ), and a superb kitchen/prep area (approx  $15m^2$ ).