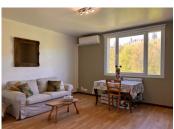

### DESCRIPTION

Set on the first floor the living accommodation provides:

Lovely fitted Kitchen (approx  $9m^2$ ), with double glazed window to the front of the property.

Living room/dining room (approx  $IIm^2$ ) large double glazed window with delightful riverside views, Bedroom I (approx  $IIm^2$ ) with double glazed window to the back and views of the river and chateau.

Bedroom 2 (approx IIm<sup>2</sup>) with double glazed window to the side of the property.

Bedroom 3 (approx  $9m^2$ ) double glazed window to the front of the property.

Shower room (approx  $3.2m^2$ ) fully tiled with modern fixtures and fittings.