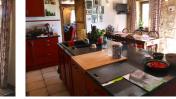

### DESCRIPTION

Choice on entrances - going in from the terrace to the double aspect Kitchen 30m<sup>2</sup> fitted with base and wall units a 900mm gas range, exposed beams, tiled floor and an island with units and dishwasher. Fireplace with wood burning stove. leading to Large Utility room 10m<sup>2</sup> with work surfaces and a pantry 9m<sup>2</sup>- Wood store/storage 9m<sup>2</sup> concrete floor with mezzanine over utility room.