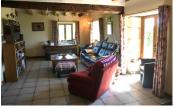

Moving on through the house to the Sitting room  $27m^2$ : again exposed beams and underfloor heating, another fireplace with wood burning stove. Bureau  $5m^2$ , Cloakroom  $2m^2$  WC. Bespoke oak staircase to first floor - oak flooring throughout.