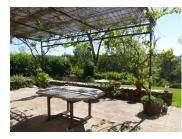

## IN BRIEF

This is a must visit property with delightful grounds 15kms from Nontron and 41kms from Angouleme great location. The 90m<sup>2</sup> grange has been beautifully constructed with a pétangue pitch the other side. Breathtaking views, Terrace, lawn, large gravelled parking area and a potting shed - land divided into gardens, orchard and copse. The property benefits from a C energy rating with electric underfloor heating.

Terrace 64m<sup>2</sup> with metal abri and bamboo.

Recently re-built stone Barn  $90m^2$ : concrete floor (could convert to 2-storey accommodation with permission - water and electricy separate.

Double glazed and on Main drainage!