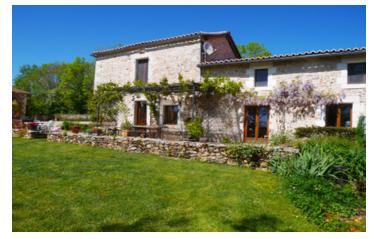

## IN BRIEF

This is a must visit property with delightful grounds 15kms from Nontron and 41kms from Angouleme great location. The 90m<sup>2</sup> grange has been beautifully constructed with a pétangue pitch the other side. Breathtaking views, Terrace, lawn, large gravelled parking area and a potting shed - land divided into gardens, orchard and copse. The property benefits from a C energy rating with electric underfloor heating.

### DESCRIPTION

Choice on entrances - going in from the terrace to the double aspect Kitchen 30m<sup>2</sup> fitted with base and wall units a 900mm gas range, exposed beams, tiled floor and an island with units and dishwasher. Fireplace with wood burning stove. leading to Large Utility room 10m<sup>2</sup> with work surfaces and a pantry 9m<sup>2</sup>- Wood store/storage 9m<sup>2</sup> concrete floor with mezzanine over utility room.

Moving on through the house to the Sitting room  $27m^2$ : again exposed beams and underfloor heating, another fireplace with wood burning stove. Bureau  $5m^2$ , Cloakroom  $2m^2$  WC. Bespoke oak staircase to first floor - oak flooring throughout.

Master bedroom  $30m^2$  double aspect with exposed oak beams , fireplace, en suite shower room and a walk-in wardrobe. Second bedroom  $14m^2$  (au sol) double aspect and Third bedroom  $10m^2$  (au sol). Family bathroom  $8m^2$  fully tiled : bath and walk in shower.