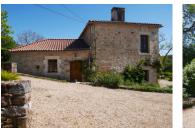

## IN BRIEF

This is a must visit property with delightful grounds 15kms from Nontron and 41kms from Angouleme great location. The 90m<sup>2</sup> grange has been beautifully constructed with a pétangue pitch the other side. Breathtaking views, Terrace, lawn, large gravelled parking area and a potting shed - land divided into gardens, orchard and copse. The property benefits from a C energy rating with electric underfloor heating.

### DESCRIPTION

Choice on entrances - going in from the terrace to the double aspect Kitchen 30m<sup>2</sup> fitted with base and wall units a 900mm gas range, exposed beams, tiled floor and an island with units and dishwasher. Fireplace with wood burning stove. leading to Large Utility room 10m<sup>2</sup> with work surfaces and a pantry 9m<sup>2</sup>- Wood store/storage 9m<sup>2</sup> concrete floor with mezzanine over utility room.

Moving on through the house to the Sitting room  $27m^2$ : again exposed beams and underfloor heating, another fireplace with wood burning stove. Bureau  $5m^2$ , Cloakroom  $2m^2$  WC. Bespoke oak staircase to first floor - oak flooring throughout.

Master bedroom  $30m^2$  double aspect with exposed oak beams , fireplace, en suite shower room and a walk-in wardrobe. Second bedroom  $14m^2$  (au sol) double aspect and Third bedroom  $10m^2$  (au sol). Family bathroom  $8m^2$  fully tiled : bath and walk in shower.