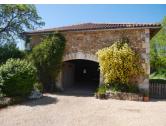

## IN BRIEF

This is a must visit property with delightful grounds 15kms from Nontron and 41kms from Angouleme great location. The 90m<sup>2</sup> grange has been beautifully constructed with a pétangue pitch the other side. Breathtaking views, Terrace, lawn, large gravelled parking area and a potting shed - land divided into gardens, orchard and copse. The property benefits from a C energy rating with electric underfloor heating.

Terrace 64m<sup>2</sup> with metal abri and bamboo.

Recently re-built stone Barn  $90m^2$ : concrete floor (could convert to 2-storey accommodation with permission - water and electricy separate.

Double glazed and on Main drainage!