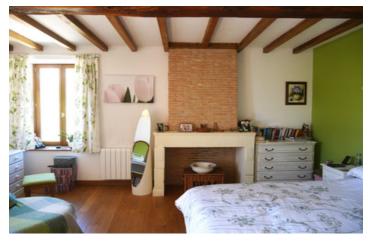

Moving on through the house to the Sitting room  $27m^2$ : again exposed beams and underfloor heating, another fireplace with wood burning stove. Bureau  $5m^2$ , Cloakroom  $2m^2$  WC. Bespoke oak staircase to first floor - oak flooring throughout.

Master bedroom  $30m^2$  double aspect with exposed oak beams , fireplace, en suite shower room and a walk-in wardrobe. Second bedroom  $14m^2$  (au sol) double aspect and Third bedroom  $10m^2$  (au sol). Family bathroom  $8m^2$  fully tiled : bath and walk in shower.