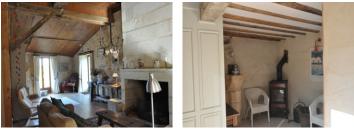

Second house: Lounge with fireplace and open beam ceiling: 45.68 sq.m. Bedroom 1: 12.17sq.m. Bedroom 2: 11.48sq.m. Bathroom with toilet: 5.13sq.m.Space for potential kitchen: 10.23sq.m. containing a multifuel stove which provides heating for the whole house. Garage: 43.57 sq.m. Converted barn: 79.13 sq.m. Heated swimming pool: 7.3m x 3.7m. Insulation and double glazing throughout. South-facing walled well-stocked garden with fruit trees: apples, cherries, figs and plums. Vegetable garden. The property is situated half-way between Brantôme-en-Périgord and Mareuil-en-Périgord, both of which offer shops and all facilities.