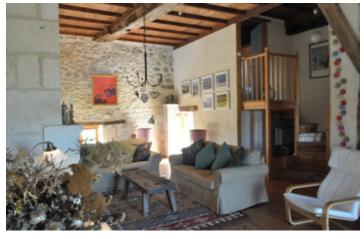

## IN BRIEF

This beautifully renovated stone property is to be found tucked away at the back of a small hamlet in the Green Périgord. The property has many original featues, such as old beams and beautiful stone walls. Warm chestnut flooring completes the lounge in the main house. At the back, a balcony gives uninterrupted views over the local countryside. The second two-bedroomed house could easily become a gîte, by fitting out a kitchen.

### DESCRIPTION

Main house: Lounge/Dining Room 61 sq.m. with woodstove and west-facing French windows. At the back of the lounge, fully equipped kitchen: 8.76 sq.m. Balcony: 18 sq.m. Main bedroom: 14 sq.m. with fitted cupboard. Second bedroom: 10.83 sq.m. Office: 9 sq.m. Shower room and toilet: 4.36 sq.m. Stairs lead down to a cellar room, which serves also as a workshop and storage space: 48.3 sq.m.