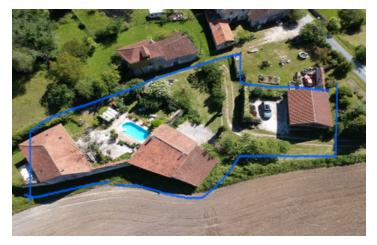

#### Beautifully renovated secluded stone house and potential gîte in hamlet near Brantôme-en-Périgord.

| Town:       | Saint-Félix-de-Bourdeilles |
|-------------|----------------------------|
| Department: | Dordogne                   |
| Bed:        | 4                          |
| Bath:       | 2                          |
| Floor:      | 184 m2                     |
| Plot Size:  | 1291 m2                    |

## IN BRIEF

This beautifully renovated stone property is to be found tucked away at the back of a small hamlet in the Green Périgord. The property has many original featues, such as old beams and beautiful stone walls. Warm chestnut flooring completes the lounge in the main house. At the back, a balcony gives uninterrupted views over the local countryside. The second two-bedroomed house could easily become a gîte, by fitting out a kitchen.

### DESCRIPTION

Main house: Lounge/Dining Room 61 sq.m. with woodstove and west-facing French windows. At the back of the lounge, fully equipped kitchen: 8.76 sq.m. Balcony: 18 sq.m. Main bedroom: 14 sq.m. with fitted cupboard. Second bedroom: 10.83 sq.m. Office: 9 sq.m. Shower room and toilet: 4.36 sq.m. Stairs lead down to a cellar room, which serves also as a workshop and storage space: 48.3 sq.m.

Second house: Lounge with fireplace and open beam ceiling: 45.68 sq.m. Bedroom 1: 12.17sq.m. Bedroom 2: 11.48sq.m. Bathroom with toilet: 5.13sq.m.Space for potential kitchen: 10.23sq.m. containing a multifuel stove which provides heating for the whole house. Garage: 43.57 sq.m. Converted barn: 79.13 sq.m. Heated swimming pool: 7.3m x 3.7m. Insulation and double glazing throughout. South-facing walled well-stocked garden with fruit trees: apples, cherries, figs and plums. Vegetable garden. The property is situated half-way between Brantôme-en-Périgord and Mareuil-en-Périgord, both of which offer shops and all facilities.