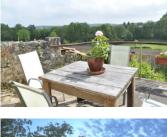

## IN BRIEF

This beautifully renovated stone property is to be found tucked away at the back of a small hamlet in the Green Périgord. The property has many original featues, such as old beams and beautiful stone walls. Warm chestnut flooring completes the lounge in the main house. At the back, a balcony gives uninterrupted views over the local countryside. The second two-bedroomed house could easily become a gîte, by fitting out a kitchen.

### DESCRIPTION

Main house: Lounge/Dining Room 61 sq.m. with woodstove and west-facing French windows. At the back of the lounge, fully equipped kitchen: 8.76 sq.m. Balcony: 18 sq.m. Main bedroom: 14 sq.m. with fitted cupboard. Second bedroom: 10.83 sq.m. Office: 9 sq.m. Shower room and toilet: 4.36 sq.m. Stairs lead down to a cellar room, which serves also as a workshop and storage space: 48.3 sq.m.