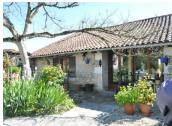

## IN BRIEF

This beautifully renovated stone property is to be found tucked away at the back of a small hamlet in the Green Périgord. The property has many original featues, such as old beams and beautiful stone walls. Warm chestnut flooring completes the lounge in the main house. At the back, a balcony gives uninterrupted views over the local countryside. The second two-bedroomed house could easily become a gîte, by fitting out a kitchen.

### DESCRIPTION

Main house: Lounge/Dining Room 61 sq.m. with woodstove and west-facing French windows. At the back of the lounge, fully equipped kitchen: 8.76 sq.m. Balcony: 18 sq.m. Main bedroom: 14 sq.m. with fitted cupboard. Second bedroom: 10.83 sq.m. Office: 9 sq.m. Shower room and toilet: 4.36 sq.m. Stairs lead down to a cellar room, which serves also as a workshop and storage space: 48.3 sq.m.