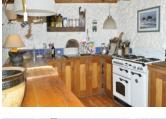

### DESCRIPTION

Main house: Lounge/Dining Room 61 sq.m. with woodstove and west-facing French windows. At the back of the lounge, fully equipped kitchen: 8.76 sq.m. Balcony: 18 sq.m. Main bedroom: 14 sq.m. with fitted cupboard. Second bedroom: 10.83 sq.m. Office: 9 sq.m. Shower room and toilet: 4.36 sq.m. Stairs lead down to a cellar room, which serves also as a workshop and storage space: 48.3 sq.m.