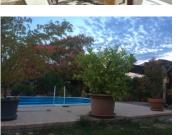

Second house: Lounge with fireplace and open beam ceiling: 45.68 sq.m. Bedroom 1: 12.17sq.m. Bedroom 2: 11.48sq.m. Bathroom with toilet: 5.13sq.m.Space for potential kitchen: 10.23sq.m. containing a multifuel stove which provides heating for the whole house. Garage: 43.57 sq.m. Converted barn: 79.13 sq.m. Heated swimming pool: 7.3m x 3.7m. Insulation and double glazing throughout. South-facing walled well-stocked garden with fruit trees: apples, cherries, figs and plums. Vegetable garden. The property is situated half-way between Brantôme-en-Périgord and Mareuil-en-Périgord, both of which offer shops and all facilities.