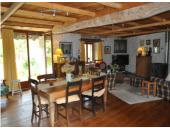

### DESCRIPTION

Main house: Lounge/Dining Room 61 sq.m. with woodstove and west-facing French windows. At the back of the lounge, fully equipped kitchen: 8.76 sq.m. Balcony: 18 sq.m. Main bedroom: 14 sq.m. with fitted cupboard. Second bedroom: 10.83 sq.m. Office: 9 sq.m. Shower room and toilet: 4.36 sq.m. Stairs lead down to a cellar room, which serves also as a workshop and storage space: 48.3 sq.m.

Second house: Lounge with fireplace and open beam ceiling: 45.68 sq.m. Bedroom 1: 12.17sq.m. Bedroom 2: 11.48sq.m. Bathroom with toilet: 5.13sq.m.Space for potential kitchen: 10.23sq.m. containing a multifuel stove which provides heating for the whole house. Garage: 43.57 sq.m. Converted barn: 79.13 sq.m. Heated swimming pool: 7.3m x 3.7m. Insulation and double glazing throughout. South-facing walled well-stocked garden with fruit trees: apples, cherries, figs and plums. Vegetable garden. The property is situated half-way between Brantôme-en-Périgord and Mareuil-en-Périgord, both of which offer shops and all facilities.