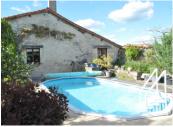

Second house: Lounge with fireplace and open beam ceiling: 45.68 sq.m. Bedroom 1: 12.17sq.m. Bedroom 2: 11.48sq.m. Bathroom with toilet: 5.13sq.m.Space for potential kitchen: 10.23sq.m. containing a multifuel stove which provides heating for the whole house. Garage: 43.57 sq.m. Converted barn: 79.13 sq.m. Heated swimming pool: 7.3m x 3.7m. Insulation and double glazing throughout. South-facing walled well-stocked garden with fruit trees: apples, cherries, figs and plums. Vegetable garden. The property is situated half-way between Brantôme-en-Périgord and Mareuil-en-Périgord, both of which offer shops and all facilities.