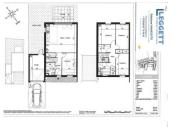

### DESCRIPTION

Approximate surface areas for information only

**GROUND FLOOR** 

Entrance hall: 5.12 m2

Living room/kitchen: 31.92 m2

Bedroom 1: 12.07 m2 Shower room: 4.09 m2

**FLOOR** 

Landing: 5.06 m2 Bedroom 2: 12.90 m2

Bedroom 3: 13.13 m2 (fitted closets)

Bedroom 4: 11.51 m2 Storage: 3.55 m2 Bathroom: 5.28 m2

WC: 1.45 m2

TERRACE 12 M2

PRIVATE GARDEN 71 M2

GARAGE 14.15 m<sup>2</sup>

GAS HEATING

----