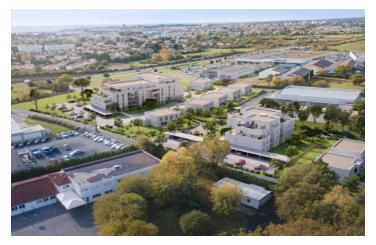

#### New 5-room, 4-bedroom villa facing southwest with terrace and garden close to all amenities

#### IN BRIEF

LEGGETT Immobilier International offers you in the renowned seaside resort of ROYAN, close to all amenities, a new villa featuring an entrance hall leading to a 32 m2 living room with kitchen opening onto a terrace and garden. A first bedroom on the ground floor and a shower room with toilet complete the functional ground floor. Upstairs, the landing leads to 3 further bedrooms, a storage or dressing area, a second separate toilet and a bathroom, for a total living space of over 107 m2. A 14 m2 garage completes the ensemble.