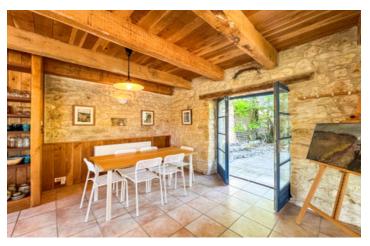

### GROUND FLOOR:

Kitchen/dining room/living room (54 m2) open-plan living area, with fully fitted kitchen, doors opening to garden, large windows to the front of the property, fireplace with wood burner