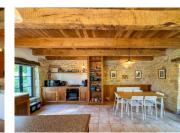

### MAIN HOUSE:

**GROUND FLOOR:** 

Kitchen/dining room (32 m2) fully fitted, beams, exposed stone walls, door to back garden

Living room (25 m2) with fireplace and wood burner, large windows to the front of the property Hallway (3 m2)