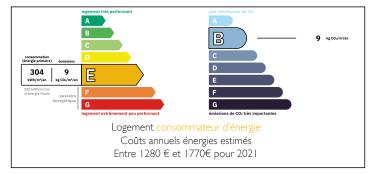

### Two beautifully renovated stone houses, with swimming pool and views, only minutes from Montcuq.











### ENERGY - DPE



# INFORMATION

| Town:       | Montcuq-en-Quercy-Blanc |
|-------------|-------------------------|
| Department: | Lot                     |
| Bed:        | 6                       |
| Bath:       | 5                       |
| Floor:      | 220 m2                  |
| Plot Size:  | 2536 m2                 |

## IN BRIEF

These character properties are situated on a very quiet road in a sleepy hamlet, less than 10 minutes drive from Montcuq. High quality renovation for both properties using only local materials (beautiful beams, exposed stone etc) and at the same time offering all modern conveniences. This property is perfect for dual family living, or as a main residence with a gite. The main house features a cosy living room with a wood-burning stove, an open kitchen leading to a privat