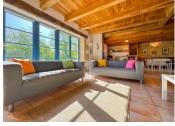

### MAIN HOUSE:

**GROUND FLOOR:** 

Kitchen/dining room (32 m2) fully fitted, beams, exposed stone walls, door to back garden

Living room (25 m2) with fireplace and wood burner, large windows to the front of the property Hallway (3 m2)

### GROUND FLOOR:

Kitchen/dining room/living room (54 m2) open-plan living area, with fully fitted kitchen, doors opening to garden, large windows to the front of the property, fireplace with wood burner