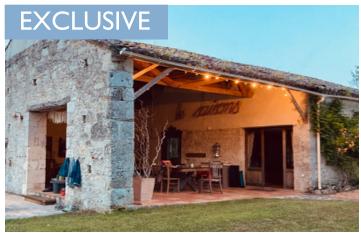

### IN BRIEF

A surprisingly spacious and unique family home with a super kitchen and living area full of unique characteristics and charm. Spread over 3 levels this wonderful house has a stunning atrium at the heart of the house, part of which is built into the rock face. Situated at the end of a long track, the house sits on a peninsula and is surrounded by fields and woodland with gorgeous views and total privacy that can also be enjoyed from the large pool and terrace area. The 4 bedrooms all overlook the atrium, along with the 2 bathrooms, and at garden level you will find a lovely separate living area.

The garden is easy to maintain, and the large covered terrace is a perfect space for entertaining. The fully-independent gîte sleeps 4 and was a chapel dating back to the 16th...

### **GROUND FLOOR:**

Open plan KITCHEN/LIVING area (11.25  $\times$  4.8m) Lovely converted barn with fully equipped kitchen, terracotta tiled floor, beams, access to terrace, pool, and gardens.

BATHROOM with shower, handbasin, and WC BEDROOM I  $(3 \times 3.3\text{m})$  Kids bedroom with view to the rear of the house.