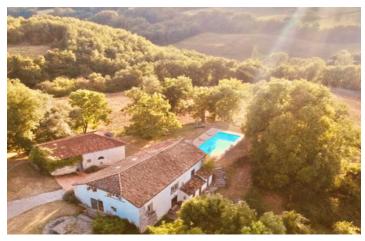

### IN BRIEF

A surprisingly spacious and unique family home with a super kitchen and living area full of unique characteristics and charm. Spread over 3 levels this wonderful house has a stunning atrium at the heart of the house, part of which is built into the rock face. Situated at the end of a long track, the house sits on a peninsula and is surrounded by fields and woodland with gorgeous views and total privacy that can also be enjoyed from the large pool and terrace area. The 4 bedrooms all overlook the atrium, along with the 2 bathrooms, and at garden level you will find a lovely separate living area.

#### **EXTERIOR:**

2665m<sup>2</sup> of garden mainly lawn, with lots of established shrubs, trees and flowerbeds.

Super COVERED TERRACE and entertaining area with stone archway leading to the SWIMMING POOL  $(12 \times 6m)$  and large sundeck area.