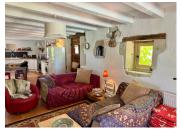

### **GROUND FLOOR:**

Open plan KITCHEN/LIVING area (11.25  $\times$  4.8m) Lovely converted barn with fully equipped kitchen, terracotta tiled floor, beams, access to terrace, pool, and gardens.

BATHROOM with shower, handbasin, and WC BEDROOM I  $(3 \times 3.3\text{m})$  Kids bedroom with view to the rear of the house.

#### **GITE**

Rustic converted old chapel comprising LIVING AREA/KITCHEN (6.2 × 6m) Great large living area with stone flagged floor, original chapel

International: +33 (0)5 53 60 84 88 France: 0033 (0)553 608 488 FAX: 0033 (0)553 566 257 \*All prices include agency fees. Leggett Immobilier 42 Route de Ribérac 24340 La Rochebeaucourt France Tel: 08 00 73 57 45 Email: info@leggett.fr