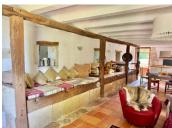

### **GROUND FLOOR:**

Open plan KITCHEN/LIVING area (11.25  $\times$  4.8m) Lovely converted barn with fully equipped kitchen, terracotta tiled floor, beams, access to terrace, pool, and gardens.

BATHROOM with shower, handbasin, and WC BEDROOM I  $(3 \times 3.3\text{m})$  Kids bedroom with view to the rear of the house.