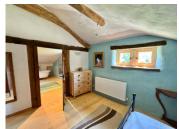

#### FIRST FLOOR

Long landing leading to:

BEDROOM 2 (5 x 3.45m) Attractive double bedroom with original beams

BATHROOM Large modern bathroom with walk-in shower, bath, WC, washbasin, heated towel rail BEDROOM 3  $(3.8 \times 3.15\text{m})$  with original beams and skylight

BEDROOM 4 (5  $\times$  3.3m) Another good sized room with plenty of character storage cupboard.

Ensuite WC with hand basin. Plumbing for another shower.