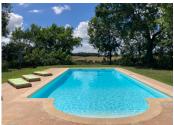

#### **EXTERIOR:**

2665m<sup>2</sup> of garden mainly lawn, with lots of established shrubs, trees and flowerbeds.

Super COVERED TERRACE and entertaining area with stone archway leading to the SWIMMING POOL  $(12 \times 6m)$  and large sundeck area.