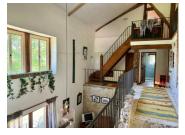

### IN BRIEF

A surprisingly spacious and unique family home with a super kitchen and living area full of unique characteristics and charm. Spread over 3 levels this wonderful house has a stunning atrium at the heart of the house, part of which is built into the rock face. Situated at the end of a long track, the house sits on a peninsula and is surrounded by fields and woodland with gorgeous views and total privacy that can also be enjoyed from the large pool and terrace area. The 4 bedrooms all overlook the atrium, along with the 2 bathrooms, and at garden level you will find a lovely separate living area.

Stone landing and stairs leading to

**GARDEN LEVEL:** 

LIVING ROOM (5.45  $\times$  3m) with access to the garden and rear of the house.

#### FIRST FLOOR

Long landing leading to:

BEDROOM 2 (5 x 3.45m) Attractive double bedroom with original beams

BATHROOM Large modern bathroom with walk-in shower, bath, WC, washbasin, heated towel rail BEDROOM 3  $(3.8 \times 3.15\text{m})$  with original beams and skylight