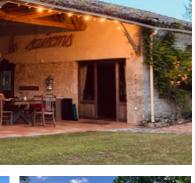

#### **EXTERIOR:**

2665m<sup>2</sup> of garden mainly lawn, with lots of established shrubs, trees and flowerbeds.

Super COVERED TERRACE and entertaining area with stone archway leading to the SWIMMING POOL  $(12 \times 6m)$  and large sundeck area.

#### **GITE**

Rustic converted old chapel comprising LIVING AREA/KITCHEN (6.2 × 6m) Great large living area with stone flagged floor, original chapel

International: +33 (0)5 53 60 84 88 France: 0033 (0)553 608 488 FAX: 0033 (0)553 566 257 \*All prices include agency fees. Leggett Immobilier 42 Route de Ribérac 24340 La Rochebeaucourt France Tel: 08 00 73 57 45 Email: info@leggett.fr