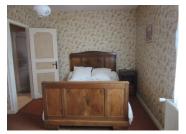

### FIRST FLOOR

Stairs from the kitchen lead to a large landing. There are 3 double bedrooms, all with large windows and high ceilings. Modern shower room with corner shower, basin and bidet. Separate WC.