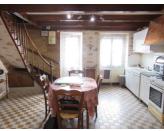

### GROUND FLOOR

Kitchen - fitted units with sink, tiled floor and archway that leads to sitting room. Sitting room - exposed beams, tiled floor and access to garage.

Garage - houses boiler and also has a WC.