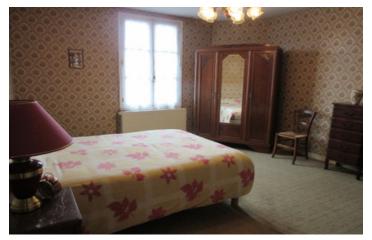

### FIRST FLOOR

Stairs from the kitchen lead to a large landing. There are 3 double bedrooms, all with large windows and high ceilings. Modern shower room with corner shower, basin and bidet. Separate WC.