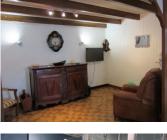

### GROUND FLOOR

Kitchen - fitted units with sink, tiled floor and archway that leads to sitting room. Sitting room - exposed beams, tiled floor and access to garage.

Garage - houses boiler and also has a WC.