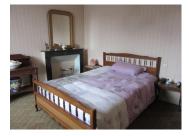

### FIRST FLOOR

Stairs from the kitchen lead to a large landing. There are 3 double bedrooms, all with large windows and high ceilings. Modern shower room with corner shower, basin and bidet. Separate WC.