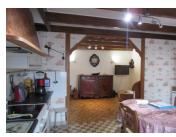

### GROUND FLOOR

Kitchen - fitted units with sink, tiled floor and archway that leads to sitting room. Sitting room - exposed beams, tiled floor and access to garage.

Garage - houses boiler and also has a WC.