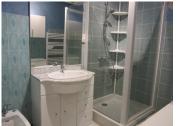

### FIRST FLOOR

Stairs from the kitchen lead to a large landing. There are 3 double bedrooms, all with large windows and high ceilings. Modern shower room with corner shower, basin and bidet. Separate WC.