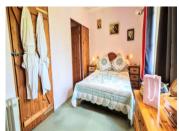

19.46m2 Ground floor bedroom, tiled floor, double aspect double glazed windows exposed beam, feature stone wall and high ceilings leading to:

7.35m2 En suite shower room with double glazed window, travertine tiled shower and double basin area, tiled floor, stone wall, WC and heated towel rail.