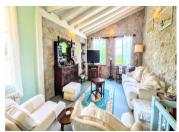

Stairway leading to first floor comprising

11.04m2 Bedroom 2 light and airy, twin double glazed windows, carpeted with built-in wardrobes.

4.40m2 En suite shower room, tiled floor with basin & WC

28.93m2 Lounge with double aspect double glazed windows, views over countryside, feature stone walls, high ceiling with painted beams, carpeted, electric heating.