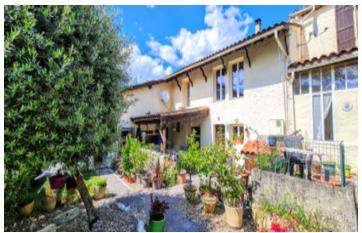

### IN BRIEF

Enter this lovely home and you instantly feel the warm, welcoming ambience. It was the ancient boulangerie, and the characterful kitchen/dining area still has the original bakers ovens. There are feature beams and stone walls on the ground floor, a light and airy lounge on the upper floor with views over lush, green countryside. It also has a covered terrace, set in a south facing courtyard, perfect for entertaining.

And if that wasn't enough, this property comes with a self contained maison d'amis. The whole ensemble lending itself to the possibility of a variety of uses to suit your needs.

Situated in a beautiful village with fibre internet, an active festival committee, restaurant and amenities. Loubes-Bernac is located approximately 12 minutes (by car) from the town of Duras, 20 minutes from Sainte Foy le Grande, 30 minutes from Bergerac