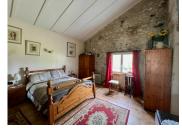

Stairway leading to first floor comprising

11.04m2 Bedroom 2 light and airy, twin double glazed windows, carpeted with built-in wardrobes.

4.40m2 En suite shower room, tiled floor with basin & WC

28.93m2 Lounge with double aspect double glazed windows, views over countryside, feature stone walls, high ceiling with painted beams, carpeted, electric heating.