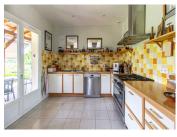

Bright and Inviting Living Spaces

The heart of the home is the stunning lounge/dining area, with triple-aspect windows offering views over the front, side, and rear gardens. A cosy wood burner adds warmth and character. Through a large archway, the fully-equipped modern kitchen offers both style and practicality, with direct access to the rear terraces from the lounge, kitchen, and master bedroom, creating a seamless indoor-outdoor flow for entertaining or simply relaxing in the garden.