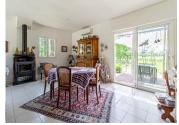

Bright and Inviting Living Spaces

The heart of the home is the stunning lounge/dining area, with triple-aspect windows offering views over the front, side, and rear gardens. A cosy wood burner adds warmth and character. Through a large archway, the fully-equipped modern kitchen offers both style and practicality, with direct access to the rear terraces from the lounge, kitchen, and master bedroom, creating a seamless indoor-outdoor flow for entertaining or simply relaxing in the garden.

Outdoor Relaxation and Thoughtful Extras

The property boasts two large covered terraces at the rear, perfect for outdoor dining or relaxing while overlooking the established gardens and fruit trees. A garden shed provides practical storage for tools, while an above-ground pool and small technical centre offer a refreshing escape on sunny days. Solar lighting illuminates the well-laid pathways that surround the house.