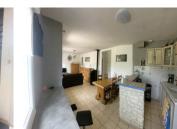

## IN BRIEF

Come and visit this very well maintained single storey house. From the entrance, you access a large living room (42 m<sup>2</sup>) equipped with a recent pellet stove as well as the equipped kitchen. Two bedrooms, a bathroom, a utility room and an office complete this set. Access to the terrace (25m<sup>2</sup>) from the living room.

## DESCRIPTION

Main measurements : Living room: 42m<sup>2</sup> (42 sq. ft.) Scullery: 14m<sup>2</sup>, kitchenette Study: 9m<sup>2</sup> Bedroom 1: 10m<sup>2</sup> Bedroom2: 11,80m<sup>2</sup> Shower room: 4m<sup>2</sup>