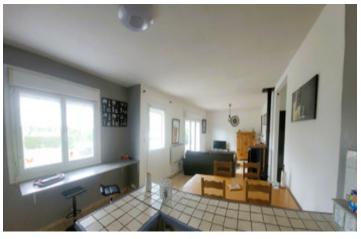

## IN BRIEF

Come and visit this very well maintained single storey house. From the entrance, you access a large living room (42 m<sup>2</sup>) equipped with a recent pellet stove as well as the equipped kitchen. Two bedrooms, a bathroom, a utility room and an office complete this set. Access to the terrace (25m<sup>2</sup>) from the living room.

## DESCRIPTION

Main measurements : Living room: 42m<sup>2</sup> (42 sq. ft.) Scullery: 14m<sup>2</sup>, kitchenette Study: 9m<sup>2</sup> Bedroom 1: 10m<sup>2</sup> Bedroom2: 11,80m<sup>2</sup> Shower room: 4m<sup>2</sup>