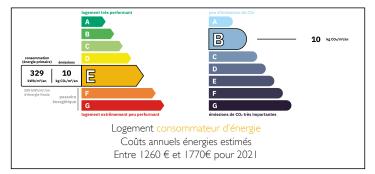

Beautiful single-storey house near Castillonnes on 2000m of land with swimming pool.











### ENERGY - DPE



# INFORMATION

| Town:       | Montauriol     |
|-------------|----------------|
| Department: | Lot-et-Garonne |
| Bed:        | 2              |
| Bath:       | I              |
| Floor:      | 90 m2          |
| Plot Size:  | 2190 m2        |

## IN BRIEF

Come and visit this very well maintained single storey house. From the entrance, you access a large living room (42 m<sup>2</sup>) equipped with a recent pellet stove as well as the equipped kitchen. Two bedrooms, a bathroom, a utility room and an office complete this set. Access to the terrace (25m<sup>2</sup>) from the living room.

This property is located on a fully fenced wooded plot of  $2190 \text{ m}^2$  with an 8mx4 m swimming pool.

Quiet village. Restaurant, pottery workshop, artisanal cannery. 5 (real) minutes away, the