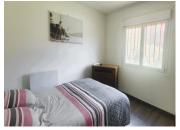

## DESCRIPTION

Main measurements : Living room: 42m<sup>2</sup> (42 sq. ft.) Scullery: 14m<sup>2</sup>, kitchenette Study: 9m<sup>2</sup> Bedroom 1: 10m<sup>2</sup> Bedroom2: 11,80m<sup>2</sup> Shower room: 4m<sup>2</sup>