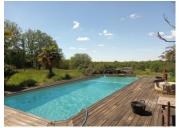

## IN BRIEF

An old stone perigordien house which has been extended to give large, light, open plan living of 195m2. Three bedrooms, large kitchen/dinner/sitting room (50m2), office (24m2), dressing area and a large, light space currently used as a studio (42m2) to display the owners art. The house has a cellar and aerothermal heating plus a log burner. There is a swimming pool (12mx5m) and a number of outbuildings to renovate/finish. Two of the buildings are in wood and one is in brick. The land measures 17 hectares and is a mixture of open fields and woods. There is a raised vegetable garden.

## DESCRIPTION

This property really is a nature lovers delight. If you enjoy walking, mountain biking or horse riding, this property is for you. It consists of 17 hectares of land which has not been touched by pesticides for many years. There is a combination of woods and pasture and the views are uninterrupted and of open countryside. The property feels very private and yet is not isolated as it has good transport links and is just 4km from two market towns with all amenities such as schools, banks etc. The original house is stone built but has been tastefully extended to give light, airy, open plan living. There are 3 bedrooms 13m2, 13m2, 18m2, one on the ground floor, a dressing area 7m2, a bathroom 6.5m2, shower room 3m2, and a separate wc 0.25m2. There is also an office 24m2, a large open plan sitting/dining/kitchen area of 50m2 where you find the log burner and a glass roof with electric blinds. There is a cave or cellar. A large open plan airy space completes the living space with a second glass roof complete with electric blinds. This is currently used to display the owners' sculptures, 42m2. Outside is a large building currently used as an art studio of about 75m2 a garage. There are also 3 houses to renovate/finish. Two of these are in wood and are located on the private drive as you approach the house and the third is in brick, The...