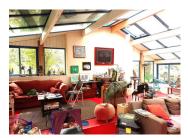

## IN BRIEF

An old stone perigordien house which has been extended to give large, light, open plan living of 195m2. Three bedrooms, large kitchen/dinner/sitting room (50m2), office (24m2), dressing area and a large, light space currently used as a studio (42m2) to display the owners art. The house has a cellar and aerothermal heating plus a log burner. There is a swimming pool (12mx5m) and a number of outbuildings to renovate/finish. Two of the buildings are in wood and one is in brick. The land measures 17 hectares and is a mixture of open fields and woods. There is a raised vegetable garden.

## DESCRIPTION

This property really is a nature lovers delight. If you enjoy walking, mountain biking or horse riding, this property is for you. It consists of 17 hectares of land which has not been touched by pesticides for many years. There is a combination of woods and pasture and the views are uninterrupted and of open countryside. The property feels very private and yet is not isolated as it has good transport links and is just 4km from two market towns with all amenities such as schools, banks etc. The original house is stone built but has been tastefully extended to give light, airy, open plan living. There are 3 bedrooms 13m2, 13m2, 18m2, one on the ground floor, a dressing area 7m2, a bathroom 6.5m2, shower room 3m2, and a separate wc 0.25m2. There is also an office 24m2, a large open plan sitting/dining/kitchen area of 50m2 where you find the log burner and a glass roof with electric blinds. There is a cave or cellar. A large open plan airy space completes the living space with a second glass roof complete with electric blinds. This is currently used to display the owners' sculptures, 42m2. Outside is a large building currently used as an art studio of about 75m2 a garage. There are also 3 houses to renovate/finish. Two of these are in wood and are located on the private drive as you approach the house and the third is in brick, The...