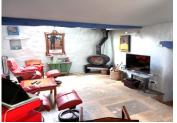

## IN BRIEF

An old stone perigordien house which has been extended to give large, light, open plan living of 195m2. Three bedrooms, large kitchen/dinner/sitting room (50m2), office (24m2), dressing area and a large, light space currently used as a studio (42m2) to display the owners art. The house has a cellar and aerothermal heating plus a log burner. There is a swimming pool (12mx5m) and a number of outbuildings to renovate/finish. Two of the buildings are in wood and one is in brick. The land measures 17 hectares and is a mixture of open fields and woods. There is a raised vegetable garden.

## DESCRIPTION

This property really is a nature lovers delight. If you enjoy walking, mountain biking or horse riding, this property is for you. It consists of 17 hectares of land which has not been touched by pesticides for many years. There is a combination of woods and pasture and the views are uninterrupted and of open countryside. The property feels very private and yet is not isolated as it has good transport links and is just 4km from two market towns with all amenities such as schools, banks etc. The original house is stone built but has been tastefully extended to give light, airy, open plan living. There are 3 bedrooms 13m2, 13m2, 18m2, one on the ground floor, a dressing area 7m2, a bathroom 6.5m2, shower room 3m2, and a separate wc 0.25m2. There is also an office 24m2, a large open plan sitting/dining/kitchen area of 50m2 where you find the log burner and a glass roof with electric blinds. There is a cave or cellar. A large open plan airy space completes the living space with a second glass roof complete with electric blinds. This is currently used to display the owners' sculptures, 42m2. Outside is a large building currently used as an art studio of about 75m2 a garage. There are also 3 houses to renovate/finish. Two of these are in wood and are located on the private drive as you approach the house and the third is in brick, The...