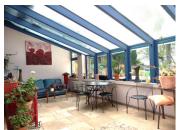

## IN BRIEF

An old stone perigordien house which has been extended to give large, light, open plan living of 195m2. Three bedrooms, large kitchen/dinner/sitting room (50m2), office (24m2), dressing area and a large, light space currently used as a studio (42m2) to display the owners art. The house has a cellar and aerothermal heating plus a log burner. There is a swimming pool (12mx5m) and a number of outbuildings to renovate/finish. Two of the buildings are in wood and one is in brick. The land measures 17 hectares and is a mixture of open fields and woods. There is a raised vegetable garden.

## DESCRIPTION

This property really is a nature lovers delight. If you enjoy walking, mountain biking or horse riding, this property is for you. It consists of 17 hectares of land which has not been touched by pesticides for many years. There is a combination of woods and pasture and the views are uninterrupted and of open countryside. The property feels very private and yet is not isolated as it has good transport links and is just 4km from two market towns with all amenities such as schools, banks etc. The original house is stone built but has been tastefully extended to give light, airy, open plan living. There are 3 bedrooms 13m2, 13m2, 18m2, one on the ground floor, a dressing area 7m2, a bathroom 6.5m2, shower room 3m2, and a separate wc 0.25m2. There is also an office 24m2, a large open plan sitting/dining/kitchen area of 50m2 where you find the log burner and a glass roof with electric blinds. There is a cave or cellar. A large open plan airy space completes the living space with a second glass roof complete with electric blinds. This is currently used to display the owners' sculptures, 42m2. Outside is a large building currently used as an art studio of about 75m2 a garage. There are also 3 houses to renovate/finish. Two of these are in wood and are located on the private drive as you approach the house and the third is in brick, The...