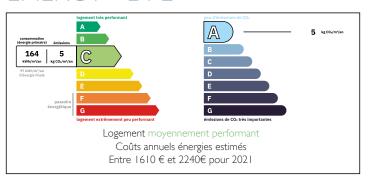

ds, swimming pool and outhouses to renovate



## INFORMATION

Town: La Bachellerie

Department: Dordogne

Bed: 3

2 Bath:

Floor: 200 m<sup>2</sup>

Plot Size: 170000 m<sup>2</sup>















## IN BRIEF

An old stone perigordien house which has been extended to give large, light, open plan living of 195m2. Three bedrooms, large kitchen/dinner/sitting room (50m2), office (24m2), dressing area and a large, light space currently used as a studio (42m2) to display the owners art. The house has a cellar and aerothermal heating plus a log burner. There is a swimming pool (12mx5m) and a number of outbuildings to renovate/finish. Two of the buildings are in wood and one is in brick. The land measures 17 hectares and is a mixture of open fields and woods. There is a raised vegetable garden.



NB. Quoted prices relate to euro transactions. Fluctuations in exchange rates are not the responsibility of the agency or those representing it. The agency and its representatives are not authorised to make or give guarantees relating to the property. These particulars do not form part of any contract but are to be taken as a general representation of the property. Any areas, measurements or distances are approximate. Text, photographs and plans, where applicable, are for guidance only. Leggett and its representatives have not tested services, equipment or facilities and cannot guarantee the same.

Particulars for off-plan purchases are intended as a guide only. Final finishes to the property may vary. Purchasers are advised to engage a solicitor to check the plans and specifications as