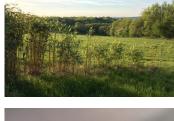

## IN BRIEF

An old stone perigordien house which has been extended to give large, light, open plan living of 195m2. Three bedrooms, large kitchen/dinner/sitting room (50m2), office (24m2), dressing area and a large, light space currently used as a studio (42m2) to display the owners art. The house has a cellar and aerothermal heating plus a log burner. There is a swimming pool (12mx5m) and a number of outbuildings to renovate/finish. Two of the buildings are in wood and one is in brick. The land measures 17 hectares and is a mixture of open fields and woods. There is a raised vegetable garden.

## DESCRIPTION

This property really is a nature lovers delight. If you enjoy walking, mountain biking or horse riding, this property is for you. It consists of 17 hectares of land which has not been touched by pesticides for many years. There is a combination of woods and pasture and the views are uninterrupted and of open countryside. The property feels very private and yet is not isolated as it has good transport links and is just 4km from two market towns with all amenities such as schools, banks etc. The original house is stone built but has been tastefully extended to give light, airy, open plan living. There are 3 bedrooms 13m2, 13m2, 18m2, one on the ground floor, a dressing area 7m2, a bathroom 6.5m2, shower room 3m2, and a separate wc 0.25m2. There is also an office 24m2, a large open plan sitting/dining/kitchen area of 50m2 where you find the log burner and a glass roof with electric blinds. There is a cave or cellar. A large open plan airy space completes the living space with a second glass roof complete with electric blinds. This is currently used to display the owners' sculptures, 42m2. Outside is a large building currently used as an art studio of about 75m2 a garage. There are also 3 houses to renovate/finish. Two of these are in wood and are located on the private drive as you approach the house and the third is in brick, The...