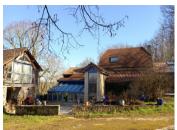

## IN BRIEF

An old stone perigordien house which has been extended to give large, light, open plan living of 195m2. Three bedrooms, large kitchen/dinner/sitting room (50m2), office (24m2), dressing area and a large, light space currently used as a studio (42m2) to display the owners art. The house has a cellar and aerothermal heating plus a log burner. There is a swimming pool (12mx5m) and a number of outbuildings to renovate/finish. Two of the buildings are in wood and one is in brick. The land measures 17 hectares and is a mixture of open fields and woods. There is a raised vegetable garden.

## DESCRIPTION

This property really is a nature lovers delight. If you enjoy walking, mountain biking or horse riding, this property is for you. It consists of 17 hectares of land which has not been touched by pesticides for many years. There is a combination of woods and pasture and the views are uninterrupted and of open countryside. The property feels very private and yet is not isolated as it has good transport links and is just 4km from two market towns with all amenities such as schools, banks etc. The original house is stone built but has been tastefully extended to give light, airy, open plan living. There are 3 bedrooms 13m2, 13m2, 18m2, one on the ground floor, a dressing area 7m2, a bathroom 6.5m2, shower room 3m2, and a separate wc 0.25m2. There is also an office 24m2, a large open plan sitting/dining/kitchen area of 50m2 where you find the log burner and a glass roof with electric blinds. There is a cave or cellar. A large open plan airy space completes the living space with a second glass roof complete with electric blinds. This is currently used to display the owners' sculptures, 42m2. Outside is a large building currently used as an art studio of about 75m2 a garage. There are also 3 houses to renovate/finish. Two of these are in wood and are located on the private drive as you approach the house and the third is in brick, The...