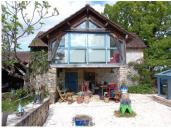

## IN BRIEF

An old stone perigordien house which has been extended to give large, light, open plan living of 195m2. Three bedrooms, large kitchen/dinner/sitting room (50m2), office (24m2), dressing area and a large, light space currently used as a studio (42m2) to display the owners art. The house has a cellar and aerothermal heating plus a log burner. There is a swimming pool (12mx5m) and a number of outbuildings to renovate/finish. Two of the buildings are in wood and one is in brick. The land measures 17 hectares and is a mixture of open fields and woods. There is a raised vegetable garden.

## DESCRIPTION

This property really is a nature lovers delight. If you enjoy walking, mountain biking or horse riding, this property is for you. It consists of 17 hectares of land which has not been touched by pesticides for many years. There is a combination of woods and pasture and the views are uninterrupted and of open countryside. The property feels very private and yet is not isolated as it has good transport links and is just 4km from two market towns with all amenities such as schools, banks etc. The original house is stone built but has been tastefully extended to give light, airy, open plan living. There are 3 bedrooms 13m2, 13m2, 18m2, one on the ground floor, a dressing area 7m2, a bathroom 6.5m2, shower room 3m2, and a separate wc 0.25m2. There is also an office 24m2, a large open plan sitting/dining/kitchen area of 50m2 where you find the log burner and a glass roof with electric blinds. There is a cave or cellar. A large open plan airy space completes the living space with a second glass roof complete with electric blinds. This is currently used to display the owners' sculptures, 42m2. Outside is a large building currently used as an art studio of about 75m2 a garage. There are also 3 houses to renovate/finish. Two of these are in wood and are located on the private drive as you approach the house and the third is in brick, The...