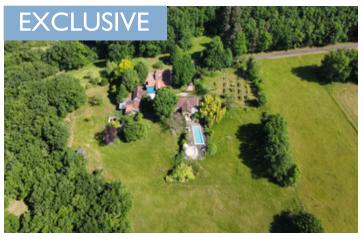

## IN BRIEF

An old stone perigordien house which has been extended to give large, light, open plan living of 195m2. Three bedrooms, large kitchen/dinner/sitting room (50m2), office (24m2), dressing area and a large, light space currently used as a studio (42m2) to display the owners art. The house has a cellar and aerothermal heating plus a log burner. There is a swimming pool (12mx5m) and a number of outbuildings to renovate/finish. Two of the buildings are in wood and one is in brick. The land measures 17 hectares and is a mixture of open fields and woods. There is a raised vegetable garden.

## DESCRIPTION

This property really is a nature lovers delight. If you enjoy walking, mountain biking or horse riding, this property is for you. It consists of 17 hectares of land which has not been touched by pesticides for many years. There is a combination of woods and pasture and the views are uninterrupted and of open countryside. The property feels very private and yet is not isolated as it has good transport links and is just 4km from two market towns with all amenities such as schools, banks etc. The original house is stone built but has been tastefully extended to give light, airy, open plan living. There are 3 bedrooms 13m2, 13m2, 18m2, one on the ground floor, a dressing area 7m2, a bathroom 6.5m2, shower room 3m2, and a separate wc 0.25m2. There is also an office 24m2, a large open plan sitting/dining/kitchen area of 50m2 where you find the log burner and a glass roof with electric blinds. There is a cave or cellar. A large open plan airy space completes the living space with a second glass roof complete with electric blinds. This is currently used to display the owners' sculptures, 42m2. Outside is a large building currently used as an art studio of about 75m2 a garage. There are also 3 houses to renovate/finish. Two of these are in wood and are located on the private drive as you approach the house and the third is in brick, The...