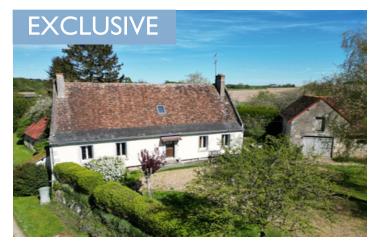

#### Spacious renovated 3 bed country property near Lucay-le-Male, bucolic setting. Fantastic opportunity.

## IN BRIEF

A very well maintained property, located in a quiet hamlet just outside the village of Lucay-Le-Male. The property is approached by a lane through fields and is south west facing. There is an open garage, summer kitchen and large building housing an old bakery, old cow shed and garage, all suitable for renovation. There is also a summerhouse on the property and plenty of parking in front of the house. The large and very private garden is full of fruit trees including plums, walnuts, pears and apples.