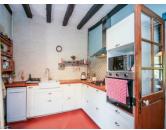

The fully fitted kitchen (11 m2) has an integrated hob and built in oven and a large porcelain sink. There is space for a dishwasher and an American style fridge/freezer. A door leads to the utility room/WC (4.2 m2) with plumbing for a washing machine. (There is a blocked up door from the utility room to the adjoining bedroom- possibilities here for a shower room ensuite to the bedroom). A glazed door leads from the kitchen on to the terrace with views over the garden.