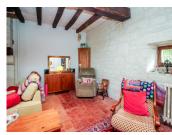

## IN BRIEF

A very well maintained property, located in a quiet hamlet just outside the village of Lucay-Le-Male. The property is approached by a lane through fields and is south west facing. There is an open garage, summer kitchen and large building housing an old bakery, old cow shed and garage, all suitable for renovation. There is also a summerhouse on the property and plenty of parking in front of the house. The large and very private garden is full of fruit trees including plums, walnuts, pears and apples.

## DESCRIPTION

On entering the property you immediately notice the large spaces with high ceilings (2.8m). The hallway (8 m2) has a large cupboard and solid wooden staircase to the first floor. The property has lots of original features. As well as the original terracotta floor tiles, there is an old stone alcove by the door with the original metal shelf which was used to store the water drawn from the outside well. The dining room (23 m2) opens off the entrance hallway and there is a large cupboard under the stairs. Two large windows flood the dining room with light. As well as radiators, the room has a very efficient wood burner.