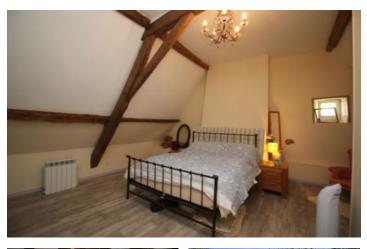

## DESCRIPTION

On entering the property you immediately notice the large spaces with high ceilings (2.8m). The hallway (8 m2) has a large cupboard and solid wooden staircase to the first floor. The property has lots of original features. As well as the original terracotta floor tiles, there is an old stone alcove by the door with the original metal shelf which was used to store the water drawn from the outside well. The dining room (23 m2) opens off the entrance hallway and there is a large cupboard under the stairs. Two large windows flood the dining room with light. As well as radiators, the room has a very efficient wood burner.

A half glazed door leads through to a large downstairs bedroom (19 m2) with two large windows overlooking the delightful mature rear garden. A second half glazed door leads from the dining room to the kitchen.