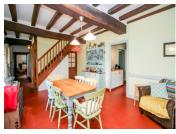

## DESCRIPTION

On entering the property you immediately notice the large spaces with high ceilings (2.8m). The hallway (8 m2) has a large cupboard and solid wooden staircase to the first floor. The property has lots of original features. As well as the original terracotta floor tiles, there is an old stone alcove by the door with the original metal shelf which was used to store the water drawn from the outside well. The dining room (23 m2) opens off the entrance hallway and there is a large cupboard under the stairs. Two large windows flood the dining room with light. As well as radiators, the room has a very efficient wood burner.