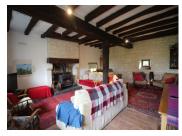

## DESCRIPTION

On entering the property you immediately notice the large spaces with high ceilings (2.8m). The hallway (8 m2) has a large cupboard and solid wooden staircase to the first floor. The property has lots of original features. As well as the original terracotta floor tiles, there is an old stone alcove by the door with the original metal shelf which was used to store the water drawn from the outside well. The dining room (23 m2) opens off the entrance hallway and there is a large cupboard under the stairs. Two large windows flood the dining room with light. As well as radiators, the room has a very efficient wood burner.