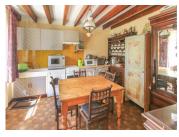

### DESCRIPTION

UPPER GROUND FLOOR: Kitchen/dining room 13m<sup>2</sup> Sitting room 13m<sup>2</sup> Bedroom 11m<sup>2</sup> Bedroom 10.5m<sup>2</sup> Bathroom WC

LOWER GROUND FLOOR: Utility room 28m<sup>2</sup> Room to renovate 28m<sup>2</sup>