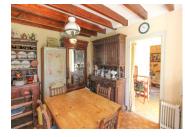

### DESCRIPTION

UPPER GROUND FLOOR: Kitchen/dining room 13m<sup>2</sup> Sitting room 13m<sup>2</sup> Bedroom 11m<sup>2</sup> Bedroom 10.5m<sup>2</sup> Bathroom WC

LOWER GROUND FLOOR: Utility room 28m<sup>2</sup> Room to renovate 28m<sup>2</sup>