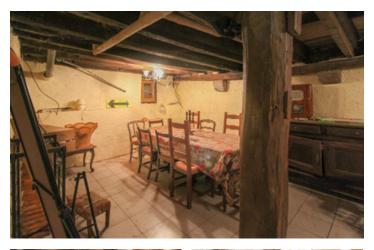

### DESCRIPTION

UPPER GROUND FLOOR: Kitchen/dining room 13m<sup>2</sup> Sitting room 13m<sup>2</sup> Bedroom 11m<sup>2</sup> Bedroom 10.5m<sup>2</sup> Bathroom WC

LOWER GROUND FLOOR: Utility room 28m<sup>2</sup> Room to renovate 28m<sup>2</sup>