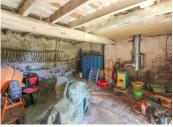

### DESCRIPTION

UPPER GROUND FLOOR: Kitchen/dining room 13m<sup>2</sup> Sitting room 13m<sup>2</sup> Bedroom 11m<sup>2</sup> Bedroom 10.5m<sup>2</sup> Bathroom WC

LOWER GROUND FLOOR: Utility room 28m<sup>2</sup> Room to renovate 28m<sup>2</sup>

OUTSIDE: Boiler room 42m<sup>2</sup> Barn 58m<sup>2</sup> Terrace Garden Paddock Orchard

Information about risks to which this property is exposed is available on the Géorisques website : https://www.georisques.gouv.fr