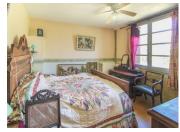

### DESCRIPTION

UPPER GROUND FLOOR: Kitchen/dining room 13m<sup>2</sup> Sitting room 13m<sup>2</sup> Bedroom 11m<sup>2</sup> Bedroom 10.5m<sup>2</sup> Bathroom WC

LOWER GROUND FLOOR: Utility room 28m<sup>2</sup> Room to renovate 28m<sup>2</sup>