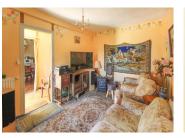

### DESCRIPTION

UPPER GROUND FLOOR: Kitchen/dining room 13m<sup>2</sup> Sitting room 13m<sup>2</sup> Bedroom 11m<sup>2</sup> Bedroom 10.5m<sup>2</sup> Bathroom WC

LOWER GROUND FLOOR: Utility room 28m<sup>2</sup> Room to renovate 28m<sup>2</sup>