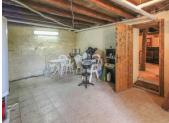

### DESCRIPTION

UPPER GROUND FLOOR: Kitchen/dining room 13m<sup>2</sup> Sitting room 13m<sup>2</sup> Bedroom 11m<sup>2</sup> Bedroom 10.5m<sup>2</sup> Bathroom WC

LOWER GROUND FLOOR: Utility room 28m<sup>2</sup> Room to renovate 28m<sup>2</sup>

OUTSIDE: Boiler room 42m<sup>2</sup> Barn 58m<sup>2</sup> Terrace Garden Paddock Orchard

Information about risks to which this property is exposed is available on the Géorisques website : https://www.georisques.gouv.fr