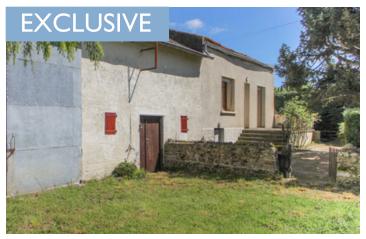

Detached 2 bed hamlet property with additional rooms to renovate and large barn on plot of just under 5000m

## IN BRIEF

Located in a small hamlet just outside the village of Assais, this property has a lot of potential. Currently all living accommodation is on the upper ground floor but the two large rooms below (which do have natural light) are ready to be renovated to create additional living space. Adjoining the house there is also a large under-utilised boiler room which could serve as a workshop as well as a large barn with a concrete floor. The village of Assais boasts a boulangerie and a restaurant, whilst a full range of amenities can be found at Airvault which is about a 10 minute drive away. The trip to Potiers with its international airport and tourist attractions takes about 40 minutes. Details as follows: