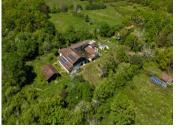

Ref: A28489LUC40

Price: 439 991 EUR

agency fees to be paid by the seller

Landaise style country house with 6.5 ha of land, outbuildings, next to a nature reserve. Suitable for horses

The grounds offer great potential for equestrian use, development as a microfarm using the two shelters already existing. Stables could be further developed. Also ideally situated for cycling and fishing

There's one greenhouse with water supply allowing for a sustainable way of life at the property.

The house is located under 3 km from all amenities. 10 minutes to Aire sur l'Adour and 30 minutes to Mont de Marsan.