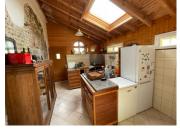

# DESCRIPTION

The house is fully double glazed and benefits from solar panels generating 2k euro income from EDF per annum.

The property briefly consists of:

**GROUND FLOOR** 

**COVERED TERRACE** 

KITCHEN/DINING ROOM 16m2 Fitted kitchen w/base units, tiled floor, cobble feature wall.

KITCHEN 36m2 Fitted with base and wall units with bespoke exotic wood cupboards, with tiled splashback and tiled floor. Doors to inner courtyard, staircase to first floor. Room for storage and door to garage.