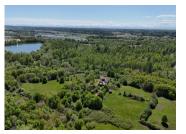

Ref: A28489LUC40

Price: 439 991 EUR

agency fees to be paid by the seller

Landaise style country house with 6.5 ha of land, outbuildings, next to a nature reserve. Suitable for horses

The grounds offer great potential for equestrian use, development as a microfarm using the two shelters already existing. Stables could be further developed. Also ideally situated for cycling and fishing

There's one greenhouse with water supply allowing for a sustainable way of life at the property.

The house is located under 3 km from all amenities. 10 minutes to Aire sur l'Adour and 30 minutes to Mont de Marsan.