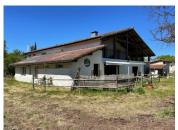

### IN BRIEF

This large country family home is ideal for multigenerational families or a business opportunity. The house could be divided into several living quarters as there are 2 kitchens and 3 bathrooms. The first floor offers the possibility of being fitted with a kitchen. It is luminous with large proportions. The current owners have lived in the house while developing it, and work is needed to complete it.

# DESCRIPTION

The house is fully double glazed and benefits from solar panels generating 2k euro income from EDF per annum.

The property briefly consists of:

**GROUND FLOOR** 

**COVERED TERRACE** 

KITCHEN/DINING ROOM 16m2 Fitted kitchen w/base units, tiled floor, cobble feature wall.