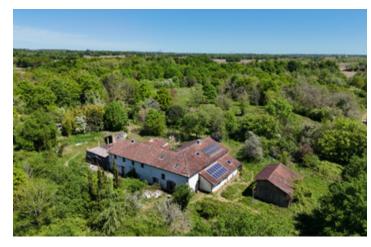

Ref: A28489LUC40

Price: 439 991 EUR

agency fees to be paid by the seller

Landaise style country house with 6.5 ha of land, outbuildings, next to a nature reserve. Suitable for horses

# INFORMATION

Town: Bordères-et-Lamensans

Department: Landes

Bed: 5

Bath: 3

Floor: 375 m2

Plot Size: 65000 m2

### IN BRIEF

This large country family home is ideal for multigenerational families or a business opportunity. The house could be divided into several living quarters as there are 2 kitchens and 3 bathrooms. The first floor offers the possibility of being fitted with a kitchen. It is luminous with large proportions. The current owners have lived in the house while developing it, and work is needed to complete it.

The grounds offer great potential for equestrian use, development as a microfarm using the two shelters already existing. Stables could be further developed. Also ideally situated for cycling and fishing

There's one greenhouse with water supply allowing for a sustainable way of life at the property.

The house is located under 3 km from all amenities. 10 minutes to Aire sur l'Adour and 30 minutes to Mont de Marsan.