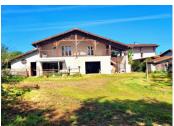

### IN BRIEF

This large country family home is ideal for multigenerational families or a business opportunity. The house could be divided into several living quarters as there are 2 kitchens and 3 bathrooms. The first floor offers the possibility of being fitted with a kitchen. It is luminous with large proportions. The current owners have lived in the house while developing it, and work is needed to complete it.

# DESCRIPTION

The house is fully double glazed and benefits from solar panels generating 2k euro income from EDF per annum.

The property briefly consists of:

**GROUND FLOOR** 

**COVERED TERRACE** 

KITCHEN/DINING ROOM 16m2 Fitted kitchen w/base units, tiled floor, cobble feature wall.