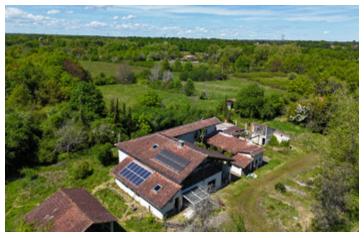

Ref: A28489LUC40

Price: 439 991 EUR

agency fees to be paid by the seller

Landaise style country house with 6.5 ha of land, outbuildings, next to a nature reserve. Suitable for horses

### IN BRIEF

This large country family home is ideal for multigenerational families or a business opportunity. The house could be divided into several living quarters as there are 2 kitchens and 3 bathrooms. The first floor offers the possibility of being fitted with a kitchen. It is luminous with large proportions. The current owners have lived in the house while developing it, and work is needed to complete it.

# DESCRIPTION

The house is fully double glazed and benefits from solar panels generating 2k euro income from EDF per annum.

The property briefly consists of:

**GROUND FLOOR** 

**COVERED TERRACE** 

KITCHEN/DINING ROOM 16m2 Fitted kitchen w/base units, tiled floor, cobble feature wall.