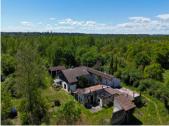

Ref: A28489LUC40

Price: 439 991 EUR

agency fees to be paid by the seller

Landaise style country house with 6.5 ha of land, outbuildings, next to a nature reserve. Suitable for horses

# INFORMATION

Town: Bordères-et-Lamensans

Department: Landes

Bed: 5

Bath: 3

Floor: 375 m2

Plot Size: 65000 m2

### IN BRIEF

This large country family home is ideal for multigenerational families or a business opportunity. The house could be divided into several living quarters as there are 2 kitchens and 3 bathrooms. The first floor offers the possibility of being fitted with a kitchen. It is luminous with large proportions. The current owners have lived in the house while developing it, and work is needed to complete it.

The grounds offer great potential for equestrian use, development as a microfarm using the two shelters already existing. Stables could be further developed. Also ideally situated for cycling and fishing

There's one greenhouse with water supply allowing for a sustainable way of life at the property.

The house is located under 3 km from all amenities. 10 minutes to Aire sur l'Adour and 30 minutes to Mont de Marsan.