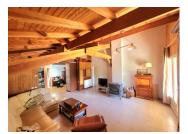

KITCHEN 36m2 Fitted with base and wall units with bespoke exotic wood cupboards, with tiled splashback and tiled floor. Doors to inner courtyard, staircase to first floor. Room for storage and door to garage.

ROOM 13m2 with frosted sliding doors from kitchen and same into games room.

GAMES ROOM 40m2 with beamed ceiling, insert woodburner.

WET ROOM I Im2 Walk in shower, double sink, WC and window.

FIRST FLOOR

ROOM 45m2 2 Velux windows, large window. To be completed. Ideal as a workshop or studio, or living accommodation.