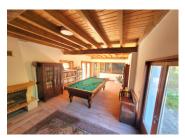

ROOM 13m2 with frosted sliding doors from kitchen and same into games room.

GAMES ROOM 40m2 with beamed ceiling, insert woodburner.

WET ROOM I Im2 Walk in shower, double sink, WC and window.

FIRST FLOOR

ROOM 45m2 2 Velux windows, large window. To be completed. Ideal as a workshop or studio, or living accommodation.