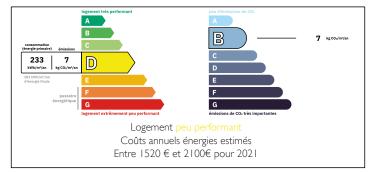

Ref: A28466EEE30

Price: 243 500 EUR agency fees to be paid by the seller

#### Meyrannes - GARD - Charming village house with garden in quiet neighbourhood









#### ENERGY - DPE



# INFORMATION

| Town:       | Meyrannes |
|-------------|-----------|
| Department: | Gard      |
| Bed:        | 3         |
| Bath:       | 3         |
| Floor:      | 108 m2    |
| Plot Size:  | 544 m2    |

### IN BRIEF

Charming renovated village house with garden and commercial potential.

NB. Quoted prices relate to euro transactions. Fluctuations in exchange rates are not the responsibility of the agency or those representing it. The agency and its representatives are not authorised to make or give guarantees relating to the property. These particulars do not form part of any contract but are to be taken as a general representation of the property. Any areas, measurements or distances are approximate. Text, photographs and plans, where applicable, are for guidance only. Leggett