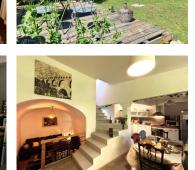

#### DESCRIPTION

A charming village house is set in grounds of about 544 m<sup>2</sup> and has a lovely garden with dominant views of the Château du Montalet.

The house consists of a living area on the ground floor with sitting room, dining room and bathroom.

On the 1st floor are 3 bedrooms, and a sitting area, 2 bedrooms are equipped with a bathroom en suite. One of the bedrooms has direct access to a covered terrace with breathtaking views

A beautiful outbuilding with two already converted rooms can be used as additional bedrooms.