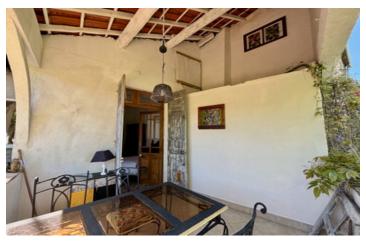

#### DESCRIPTION

A charming village house is set in grounds of about 544 m<sup>2</sup> and has a lovely garden with dominant views of the Château du Montalet.

The house consists of a living area on the ground floor with sitting room, dining room and bathroom.

On the 1st floor are 3 bedrooms, and a sitting area, 2 bedrooms are equipped with a bathroom en suite. One of the bedrooms has direct access to a covered terrace with breathtaking views

A beautiful outbuilding with two already converted rooms can be used as additional bedrooms.