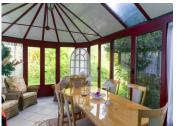

### DESCRIPTION

In the main house of 220 M2, on the ground floor, an entrance leading to a dining room, a living room, a kitchen, a large veranda and a fitted kitchen. On the first floor, a landing, 3 bedrooms and two bathrooms, toilet. On the second floor, a landing, two bedrooms, an office, a bathroom with toilet. Outside, 3 buildings and a stable. Oil boiler central heating.