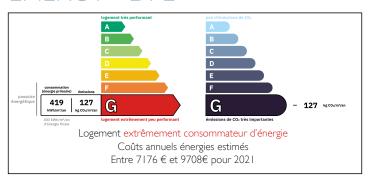

## IN BRIEF

A 220 m2 mansion on two floors, and a 130 m2 gîte, set on 2 hectares of land. Completed by 3 outbuildings including a small stable.

**ENERGY - DPE** 

NB. Quoted prices relate to euro transactions. Fluctuations in exchange rates are not the responsibility of the agency or those representing it. The agency and its representatives are not authorised to make or give guarantees relating to the property. These particulars do not form part of any contract but are to be taken as a general representation of the property. Any areas, measurements or distances are approximate. Text, photographs and plans, where applicable, are for guidance only. Leggett and its representatives have not tested services, equipment or facilities and cannot guarantee the same.