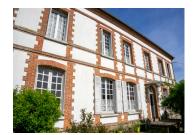

### DESCRIPTION

In the main house of 220 M2, on the ground floor, an entrance leading to a dining room, a living room, a kitchen, a large veranda and a fitted kitchen. On the first floor, a landing, 3 bedrooms and two bathrooms, toilet. On the second floor, a landing, two bedrooms, an office, a bathroom with toilet. Outside, 3 buildings and a stable. Oil boiler central heating.