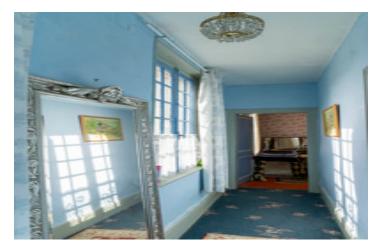

### DESCRIPTION

In the main house of 220 M2, on the ground floor, an entrance leading to a dining room, a living room, a kitchen, a large veranda and a fitted kitchen. On the first floor, a landing, 3 bedrooms and two bathrooms, toilet. On the second floor, a landing, two bedrooms, an office, a bathroom with toilet. Outside, 3 buildings and a stable. Oil boiler central heating.