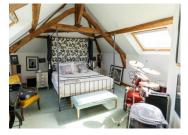

### DESCRIPTION

In the main house of 220 M2, on the ground floor, an entrance leading to a dining room, a living room, a kitchen, a large veranda and a fitted kitchen. On the first floor, a landing, 3 bedrooms and two bathrooms, toilet. On the second floor, a landing, two bedrooms, an office, a bathroom with toilet. Outside, 3 buildings and a stable. Oil boiler central heating.

In the 130 m2 gîte, on the ground floor, a living room, a kitchen, a bedroom, a bathroom with toilet. On the first floor, two bedrooms and a bathroom with WC, an attic area remains to be fitted out and insulated.