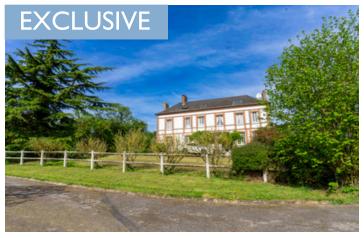

Ref: A28462AMO76

Price: 477 000 EUR

agency fees included: 6 % TTC to be paid by the buyer (450 000 EUR without fees)

In the heart of the Normandy countryside, beautiful 18th century residence on 2 hectares.

## IN BRIEF

A 220 m2 mansion on two floors, and a 130 m2 gîte, set on 2 hectares of land. Completed by 3 outbuildings including a small stable.

**ENERGY - DPE** 

NB. Quoted prices relate to euro transactions. Fluctuations in exchange rates are not the responsibility of the agency or those representing it. The agency and its representatives are not authorised to make or give guarantees relating to the property. These particulars do not form part of any contract but are to be taken as a general representation of the property. Any areas, measurements or distances are approximate. Text, photographs and plans, where applicable, are for guidance only. Leggett and its representatives have not tested services, equipment or facilities and cannot guarantee the same.

### DESCRIPTION

In the main house of 220 M2, on the ground floor, an entrance leading to a dining room, a living room, a kitchen, a large veranda and a fitted kitchen. On the first floor, a landing, 3 bedrooms and two bathrooms, toilet. On the second floor, a landing, two bedrooms, an office, a bathroom with toilet. Outside, 3 buildings and a stable. Oil boiler central heating.