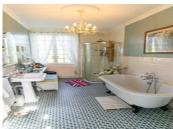

### DESCRIPTION

In the main house of 220 M2, on the ground floor, an entrance leading to a dining room, a living room, a kitchen, a large veranda and a fitted kitchen. On the first floor, a landing, 3 bedrooms and two bathrooms, toilet. On the second floor, a landing, two bedrooms, an office, a bathroom with toilet. Outside, 3 buildings and a stable. Oil boiler central heating.