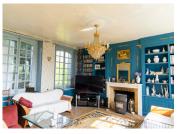

### DESCRIPTION

In the main house of 220 M2, on the ground floor, an entrance leading to a dining room, a living room, a kitchen, a large veranda and a fitted kitchen. On the first floor, a landing, 3 bedrooms and two bathrooms, toilet. On the second floor, a landing, two bedrooms, an office, a bathroom with toilet. Outside, 3 buildings and a stable. Oil boiler central heating.