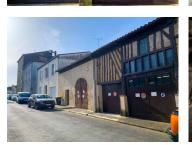

#### IN BRIEF

Situated in the heart of Miramont de Guyenne, this beautiful building (stone and timbered) is currently used for storage and as a garage. Set over 2 levels, the building has electricity and an existing water supply,. (86 m² ground floor with the same attic space.)

A fantastic business opportunity or to continue to use as a garage or storage warehouse.

**ENERGY - DPE** 

DPE not required.

NB. Quoted prices relate to euro transactions. Fluctuations in exchange rates are not the responsibility of the agency or those representing it. The agency and its representatives are not authorised to make or give guarantees relating to the property. These particulars do not form part of any contract but are to be taken as a general representation of the property. Any areas, measurements or distances are approximate. Text, photographs and plans, where applicable, are for guidance only. Leggett and its representatives have not tested services, equipment or facilities and cannot guarantee the same.