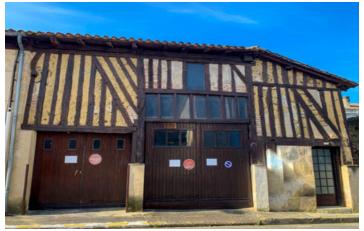

#### IN BRIEF

Situated in the heart of Miramont de Guyenne, this beautiful building (stone and timbered) is currently used for storage and as a garage. Set over 2 levels, the building has electricity and an existing water supply,. (86 m² ground floor with the same attic space.)

A fantastic business opportunity or to continue to use as a garage or storage warehouse.

**ENERGY - DPE** 

DPE not required.

NB. Quoted prices relate to euro transactions. Fluctuations in exchange rates are not the responsibility of the agency or those representing it. The agency and its representatives are not authorised to make or give guarantees relating to the property. These particulars do not form part of any contract but are to be taken as a general representation of the property. Any areas, measurements or distances are approximate. Text, photographs and plans, where applicable, are for guidance only. Leggett and its representatives have not tested services, equipment or facilities and cannot guarantee the same.