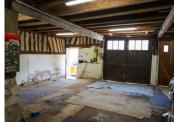

#### IN BRIEF

Situated in the heart of Miramont de Guyenne, this beautiful building (stone and timbered) is currently used for storage and as a garage. Set over 2 levels, the building has electricity and an existing water supply,. (86 m² ground floor with the same attic space.)

A fantastic business opportunity or to continue to use as a garage or storage warehouse.

**ENERGY - DPE** 

DPE not required.

NB. Quoted prices relate to euro transactions. Fluctuations in exchange rates are not the responsibility of the agency or those representing it. The agency and its representatives are not authorised to make or give guarantees relating to the property. These particulars do not form part of any contract but are to be taken as a general representation of the property. Any areas, measurements or distances are approximate. Text, photographs and plans, where applicable, are for guidance only. Leggett and its representatives have not tested services, equipment or facilities and cannot guarantee the same.