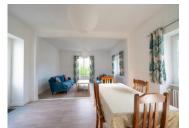

### DESCRIPTION

Large and bright living room and dining room of 34 m<sup>2</sup> with views on the river

Kitchen of 13 m<sup>2</sup> with exposed beams, door giving a completely private balcony with magnificent views.