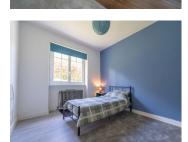

Corridor leading 3 bright bedrooms ( $12m^2 / 10 m^2 / 10 m^2$ ), bathroom of 3  $m^2$  and separate WC.

Upstairs: Room that could be a homecinema or an extra sleeping space. Large attic.

Basement that can be used as a garage and workshop, oil boiler with tank, access from inside and large double door.