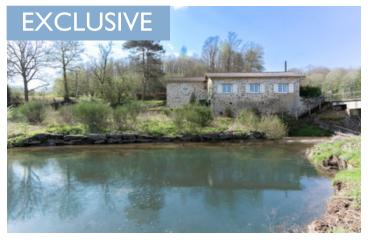

Ref: A28389ARO87 Price: 99 995 EUR

agency fees included: 9 % TTC to be paid by the buyer (91 995 EUR without fees)

Beautiful stone riverside furnished house, 3 bedrooms, basement, outbuilding and garden.

### IN BRIEF

Need to be visited! This beautiful stone property, located between two villages. Offering many advantages. With quality. On one level, all double glazed.

Fully furnished

**ENERGY - DPE** 

NB. Quoted prices relate to euro transactions. Fluctuations in exchange rates are not the responsibility of the agency or those representing it. The agency and its representatives are not authorised to make or give guarantees relating to the property. These particulars do not form part of any contract but are to be taken as a general representation of the property. Any areas, measurements or distances are approximate. Text, photographs and plans, where applicable, are for guidance only. Leggett and its representatives have not tested services, equipment or facilities and cannot guarantee the same.

### DESCRIPTION

Large and bright living room and dining room of 34 m<sup>2</sup> with views on the river

Kitchen of 13 m<sup>2</sup> with exposed beams, door giving a completely private balcony with magnificent views.

Superb fully enclosed garden with private gate giving access to the river, outbuilding.

Road between two villages, old factory with multiple activities, no nuisance.

Suited in center of the Périgord Vert Limousin Park – Numerous tourist and historical sites