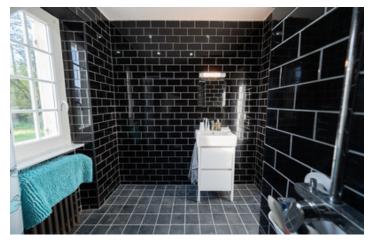

Corridor leading 3 bright bedrooms ( $12m^2 / 10 m^2 / 10 m^2$ ), bathroom of 3  $m^2$  and separate WC.

Upstairs: Room that could be a homecinema or an extra sleeping space. Large attic.

Basement that can be used as a garage and workshop, oil boiler with tank, access from inside and large double door.