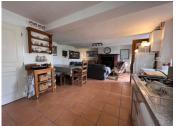

### DESCRIPTION

The property is all on one level:

The front door leads into an open plan kitchen/dining/sitting room with a wood burning fire. There are two bedrooms and a bathroom as well as a walk in pantry/storage room. A third bedroom is located independently from the main part of the house, ideal as a studio, office or separate accommodation for visiting guests.