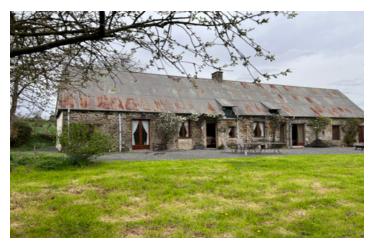

### IN BRIEF

UNDER OFFER This pretty cottage is located in a quiet hamlet close to the village of Estry and approx 10 minutes to the town of Vire. The property has been very well renovated and is ready to move into. The large garden is just under an acre and is laid to lawn. A super property not to be missed!

### DESCRIPTION

The property is all on one level:

The front door leads into an open plan kitchen/dining/sitting room with a wood burning fire. There are two bedrooms and a bathroom as well as a walk in pantry/storage room. A third bedroom is located independently from the main part of the house, ideal as a studio, office or separate accommodation for visiting guests.

The attached barn provides ample storage space for garden equipment which also could be renovated to create more habitable space following building regulations.

A large garden of 3500m2 ripe for landscaping with super views across the valley this property is the ideal holiday or family home.