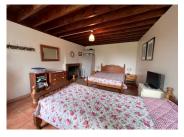

### DESCRIPTION

The property is all on one level:

The front door leads into an open plan kitchen/dining/sitting room with a wood burning fire. There are two bedrooms and a bathroom as well as a walk in pantry/storage room. A third bedroom is located independently from the main part of the house, ideal as a studio, office or separate accommodation for visiting guests.