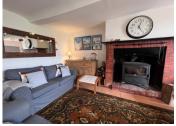

### DESCRIPTION

The property is all on one level:

The front door leads into an open plan kitchen/dining/sitting room with a wood burning fire. There are two bedrooms and a bathroom as well as a walk in pantry/storage room. A third bedroom is located independently from the main part of the house, ideal as a studio, office or separate accommodation for visiting guests.