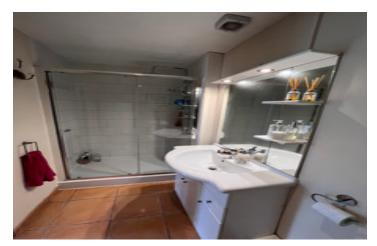

### DESCRIPTION

The property is all on one level:

The front door leads into an open plan kitchen/dining/sitting room with a wood burning fire. There are two bedrooms and a bathroom as well as a walk in pantry/storage room. A third bedroom is located independently from the main part of the house, ideal as a studio, office or separate accommodation for visiting guests.