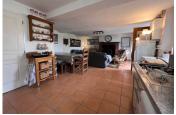

### DESCRIPTION

The property is all on one level:

The front door leads into an open plan kitchen/dining/sitting room with a wood burning fire. There are two bedrooms and a bathroom as well as a walk in pantry/storage room. A third bedroom is located independently from the main part of the house, ideal as a studio, office or separate accommodation for visiting guests.