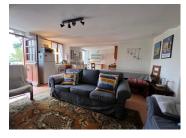

### DESCRIPTION

The property is all on one level:

The front door leads into an open plan kitchen/dining/sitting room with a wood burning fire. There are two bedrooms and a bathroom as well as a walk in pantry/storage room. A third bedroom is located independently from the main part of the house, ideal as a studio, office or separate accommodation for visiting guests.