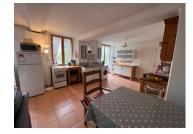

### DESCRIPTION

The property is all on one level:

The front door leads into an open plan kitchen/dining/sitting room with a wood burning fire. There are two bedrooms and a bathroom as well as a walk in pantry/storage room. A third bedroom is located independently from the main part of the house, ideal as a studio, office or separate accommodation for visiting guests.