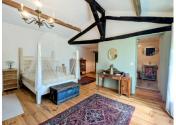

### DESCRIPTION

The property consists of a large living space (75m2) with an area for dining in front of the open fireplace. The ground floor also accommodates a kitchen (17.5m2), three double bedrooms (22m2, 11.5m2 and 9.7m2) and a bathroom. One of the bedrooms has a separate entrance, (with the addition of bathroom facilities this could make a private suite to rent to holiday makers). There is also a workshop on the ground floor which is currently used for storage but it could also be converted to further living space. Stairs from the lounge lead to a mezzanine (50m2) which provides another large lounge area or potential games room. From here, the view can also be appreciated. The mezzanine leads to the parental suite (28m2) which has a dressing room and ensuite shower room. The outdoor terrace is perfect for enjoying the lovely summer evenings. In total, there are approximately three acres of land is included with the property. Just under 2km, you will find the quaint village of Maisonnais-sur-Tardoire which has basic amenities. 8km to the village of Saint Mathieu where you will find further amenities and cafés. The lakes of the Haute Charente are approximately 15 minutes away. Limoges and Angouleme are at around 50 minutes from the property, both of which have excellent transport links.