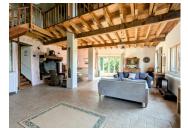

### DESCRIPTION

The property consists of a large living space (75m2) with an area for dining in front of the open fireplace. The ground floor also accommodates a kitchen (17.5m2), three double bedrooms (22m2, 11.5m2 and 9.7m2) and a bathroom. One of the bedrooms has a separate entrance, (with the addition of bathroom facilities this could make a private suite to rent to holiday makers). There is also a workshop on the ground floor which is currently used for storage but it could also be converted to further living space. Stairs from the lounge lead to a mezzanine (50m2) which provides another large lounge area or potential games room. From here, the view can also be appreciated. The mezzanine leads to the parental suite (28m2) which has a dressing room and ensuite shower room. The outdoor terrace is perfect for enjoying the lovely summer evenings. In total, there are approximately three acres of land is included with the property. Just under 2km, you will find the quaint village of Maisonnais-sur-Tardoire which has basic amenities. 8km to the village of Saint Mathieu where you will find further amenities and cafés. The lakes of the Haute Charente are approximately 15 minutes away. Limoges and Angouleme are at around 50 minutes from the property, both of which have excellent transport links.