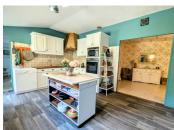

### DESCRIPTION

The property consists of a large living space (75m2) with an area for dining in front of the open fireplace. The ground floor also accommodates a kitchen (17.5m2), three double bedrooms (22m2, 11.5m2 and 9.7m2) and a bathroom. One of the bedrooms has a separate entrance, (with the addition of bathroom facilities this could make a private suite to rent to holiday makers). There is also a workshop on the ground floor which is currently used for storage but it could also be converted to further living space. Stairs from the lounge lead to a mezzanine (50m2) which provides another large lounge area or potential games room. From here, the view can also be appreciated. The mezzanine leads to the parental suite (28m2) which has a dressing room and ensuite shower room. The outdoor terrace is perfect for enjoying the lovely summer evenings. In total, there are approximately three acres of land is included with the property. Just under 2km, you will find the quaint village of Maisonnais-sur-Tardoire which has basic amenities. 8km to the village of Saint Mathieu where you will find further amenities and cafés. The lakes of the Haute Charente are approximately 15 minutes away. Limoges and Angouleme are at around 50 minutes from the property, both of which have excellent transport links.