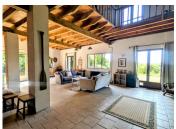

### DESCRIPTION

The property consists of a large living space (75m2) with an area for dining in front of the open fireplace. The ground floor also accommodates a kitchen (17.5m2), three double bedrooms (22m2, 11.5m2 and 9.7m2) and a bathroom. One of the bedrooms has a separate entrance, (with the addition of bathroom facilities this could make a private suite to rent to holiday makers). There is also a workshop on the ground floor which is currently used for storage but it could also be converted to further living space. Stairs from the lounge lead to a mezzanine (50m2) which provides another large lounge area or potential games room. From here, the view can also be appreciated. The mezzanine leads to the parental suite (28m2) which has a dressing room and ensuite shower room. The outdoor terrace is perfect for enjoying the lovely summer evenings. In total, there are approximately three acres of land is included with the property. Just under 2km, you will find the quaint village of Maisonnais-sur-Tardoire which has basic amenities. 8km to the village of Saint Mathieu where you will find further amenities and cafés. The lakes of the Haute Charente are approximately 15 minutes away. Limoges and Angouleme are at around 50 minutes from the property, both of which have excellent transport links.