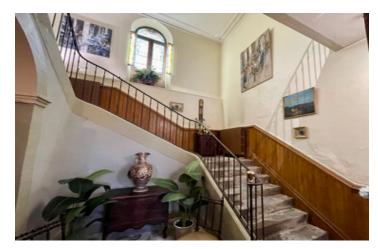

The main house opens through imposing double oak doors into a 26m² entrance hall, with a dramatic galleried stone staircase lit by original stained-glass windows. The first floor features a formal dining room (31m²), elegant drawing room (30m²) with French doors to the terrace, a study (13m²), hallway to the rear terrace (5m²), and a charming 23m² farmhouse kitchen with open fireplace in local Caunes marble, plus a pantry. Original parquet and tiled floors are beautifully preserved throughout.