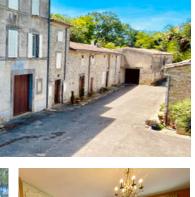

#### Annex:

Ground floor: boiler room, storeroom, wine cellar. First floor: double bedroom with ensuite shower and WC, and additional storage.

Second floor: two bedrooms and a shower room with WC.

This building could be reconfigured into an independent guest house or staff accommodation.

#### Cottages & Rental Income:

Four charming stone cottages (55–75m² each), arranged over two floors, are currently rented and generate approximately €22,000 in annual income.

International: +33 (0)5 53 60 84 88 France: 0033 (0)553 608 488 FAX: 0033 (0)553 566 257 \*All prices include agency fees. Leggett Immobilier 42 Route de Ribérac 24340 La Rochebeaucourt France Tel: 08 00 73 57 45 Email: info@leggett.fr