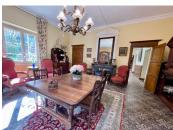

The main house opens through imposing double oak doors into a 26m² entrance hall, with a dramatic galleried stone staircase lit by original stained-glass windows. The first floor features a formal dining room (31m²), elegant drawing room (30m²) with French doors to the terrace, a study (13m²), hallway to the rear terrace (5m²), and a charming 23m² farmhouse kitchen with open fireplace in local Caunes marble, plus a pantry. Original parquet and tiled floors are beautifully preserved throughout.