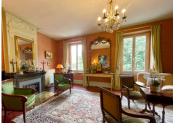

The main house opens through imposing double oak doors into a 26m² entrance hall, with a dramatic galleried stone staircase lit by original stained-glass windows. The first floor features a formal dining room (31m²), elegant drawing room (30m²) with French doors to the terrace, a study (13m²), hallway to the rear terrace (5m²), and a charming 23m² farmhouse kitchen with open fireplace in local Caunes marble, plus a pantry. Original parquet and tiled floors are beautifully preserved throughout.

The main house offers over 300 m<sup>2</sup> of elegant living space with a grand entrance hall, stone staircase, formal reception rooms, study, farmhouse kitchen, 4 double bedrooms, 2 bathrooms, and convertible attic space. Period parquet, tiled floors, and original marble fireplaces throughout.