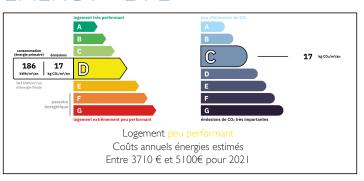

Ref: A28365|AS11

Price: 750 000 EUR

agency fees to be paid by the seller

#### Magnificent 18th-century manor house and estate, Carcassonne

















#### FNFRGY - DPF



## INFORMATION

Town: Carcassonne

Department: Aude

7 Bed:

Bath:

Floor: 350 m<sup>2</sup>

Plot Size: 33240 m2

#### IN BRIFF

Just 5 minutes from Carcassonne's UNESCO-listed medieval Cité and the Canal du Midi, this beautifully maintained 3-hectare estate combines privacy, historical charm, and strong tourism potential.

The main house offers over 300 m<sup>2</sup> of elegant living space with a grand entrance hall, stone staircase, formal reception rooms, study, farmhouse kitchen, 4 double bedrooms, 2 bathrooms, and convertible attic space. Period parquet, tiled floors, and original marble fireplaces throughout.

Modern comforts include oil central heating with new heat pump, double glazing, and a security system.

The annex features 3 bedrooms, 2 bathrooms, wine cellar, and utility