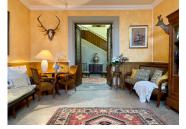

The main house opens through imposing double oak doors into a 26m² entrance hall, with a dramatic galleried stone staircase lit by original stained-glass windows. The first floor features a formal dining room (31m²), elegant drawing room (30m²) with French doors to the terrace, a study (13m²), hallway to the rear terrace (5m²), and a charming 23m² farmhouse kitchen with open fireplace in local Caunes marble, plus a pantry. Original parquet and tiled floors are beautifully preserved throughout.