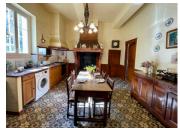

The main house opens through imposing double oak doors into a 26m² entrance hall, with a dramatic galleried stone staircase lit by original stained-glass windows. The first floor features a formal dining room (31m²), elegant drawing room (30m²) with French doors to the terrace, a study (13m²), hallway to the rear terrace (5m²), and a charming 23m² farmhouse kitchen with open fireplace in local Caunes marble, plus a pantry. Original parquet and tiled floors are beautifully preserved throughout.