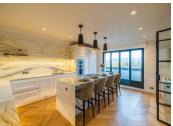

### IN BRIEF

Immerse yourself in the epitome of Parisian elegance with this stunning luxury apartment, ideally located overlooking the Champ de Mars and boasting breathtaking views of the iconic Eiffel Tower from its balcony. Renovated by an architect in 2024, this contemporary home offers comforts, bespoke interior design and spacious living areas. The elegant main room with expansive large window-doors inviting Paris's most iconic landmarks into the space. The gourmet kitchen features a large Italian marble island and high-end Gaggenau appliances, while the four luxurious bedrooms come with dressing space and generously sized bathrooms, featuring Italian marble and underfloor heating. With a private entrance from the elevator, separate studio, three cellars, and a garage, this turnkey-ready apartment offers 265 m2 of luxury living space, promising a lifestyle of unparalleled sophistication in the heart of Paris's historic charm.

### DESCRIPTION

Entrance: 143.27 sq ft (13.32 sqm) Living room 1: 401.20 sq ft (37.26 sqm) Living room 2: 502.42 sq ft (46.68 sqm)

Kitchen: 283.12 sq ft (26.30 sqm)

Storage/dressing room: 54.99 sq ft (5.11 sqm)