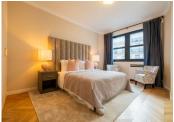

### IN BRIEF

Immerse yourself in the epitome of Parisian elegance with this stunning luxury apartment, ideally located overlooking the Champ de Mars and boasting breathtaking views of the iconic Eiffel Tower from its balcony. Renovated by an architect in 2024, this contemporary home offers comforts, bespoke interior design and spacious living areas. The elegant main room with expansive large window-doors inviting Paris's most iconic landmarks into the space. The gourmet kitchen features a large Italian marble island and high-end Gaggenau appliances, while the four luxurious bedrooms come with dressing space and generously sized bathrooms, featuring Italian marble and underfloor heating. With a private entrance from the elevator, separate studio, three cellars, and a garage, this turnkey-ready apartment offers 265 m2 of luxury living space, promising a lifestyle of unparalleled sophistication in the heart of Paris's historic charm.

Hallway: 120.24 sq ft (11.18 sqm)
Bedroom 1: 217.52 sq ft (20.20 sqm)
Shower room 1: 88.07 sq ft (8.18 sqm)
Bedroom 2: 222.52 sq ft (20.67 sqm)
Shower room 2: 114.15 sq ft (10.60 sqm)
Bedroom 3: 253.16 sq ft (23.52 sqm)
Shower room 3: 115.10 sq ft (10.70 sqm)
Bedroom 4: 220.27 sq ft (20.45 sqm)
Bathroom: 91.19 sq ft (8.47 sqm)