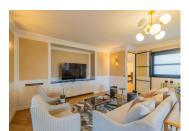

### IN BRIEF

Immerse yourself in the epitome of Parisian elegance with this stunning luxury apartment, ideally located overlooking the Champ de Mars and boasting breathtaking views of the iconic Eiffel Tower from its balcony. Renovated by an architect in 2024, this contemporary home offers comforts, bespoke interior design and spacious living areas. The elegant main room with expansive large window-doors inviting Paris's most iconic landmarks into the space. The gourmet kitchen features a large Italian marble island and high-end Gaggenau appliances, while the four luxurious bedrooms come with dressing space and generously sized bathrooms, featuring Italian marble and underfloor heating. With a private entrance from the elevator, separate studio, three cellars, and a garage, this turnkey-ready apartment offers 265 m2 of luxury living space, promising a lifestyle of unparalleled sophistication in the heart of Paris's historic charm.

Hallway: 120.24 sq ft (11.18 sqm)
Bedroom 1: 217.52 sq ft (20.20 sqm)
Shower room 1: 88.07 sq ft (8.18 sqm)
Bedroom 2: 222.52 sq ft (20.67 sqm)
Shower room 2: 114.15 sq ft (10.60 sqm)
Bedroom 3: 253.16 sq ft (23.52 sqm)
Shower room 3: 115.10 sq ft (10.70 sqm)
Bedroom 4: 220.27 sq ft (20.45 sqm)
Bathroom: 91.19 sq ft (8.47 sqm)