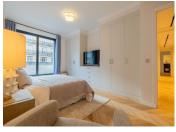

### IN BRIEF

Immerse yourself in the epitome of Parisian elegance with this stunning luxury apartment, ideally located overlooking the Champ de Mars and boasting breathtaking views of the iconic Eiffel Tower from its balcony. Renovated by an architect in 2024, this contemporary home offers comforts, bespoke interior design and spacious living areas. The elegant main room with expansive large window-doors inviting Paris's most iconic landmarks into the space. The gourmet kitchen features a large Italian marble island and high-end Gaggenau appliances, while the four luxurious bedrooms come with dressing space and generously sized bathrooms, featuring Italian marble and underfloor heating. With a private entrance from the elevator, separate studio, three cellars, and a garage, this turnkey-ready apartment offers 265 m2 of luxury living space, promising a lifestyle of unparalleled sophistication in the heart of Paris's historic charm.

Hallway: 120.24 sq ft (11.18 sqm)
Bedroom 1: 217.52 sq ft (20.20 sqm)
Shower room 1: 88.07 sq ft (8.18 sqm)
Bedroom 2: 222.52 sq ft (20.67 sqm)
Shower room 2: 114.15 sq ft (10.60 sqm)
Bedroom 3: 253.16 sq ft (23.52 sqm)
Shower room 3: 115.10 sq ft (10.70 sqm)
Bedroom 4: 220.27 sq ft (20.45 sqm)
Bathroom: 91.19 sq ft (8.47 sqm)