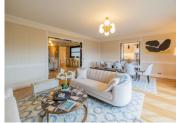

### IN BRIEF

Immerse yourself in the epitome of Parisian elegance with this stunning luxury apartment, ideally located overlooking the Champ de Mars and boasting breathtaking views of the iconic Eiffel Tower from its balcony. Renovated by an architect in 2024, this contemporary home offers comforts, bespoke interior design and spacious living areas. The elegant main room with expansive large window-doors inviting Paris's most iconic landmarks into the space. The gourmet kitchen features a large Italian marble island and high-end Gaggenau appliances, while the four luxurious bedrooms come with dressing space and generously sized bathrooms, featuring Italian marble and underfloor heating. With a private entrance from the elevator, separate studio, three cellars, and a garage, this turnkey-ready apartment offers 265 m2 of luxury living space, promising a lifestyle of unparalleled sophistication in the heart of Paris's historic charm.

### DESCRIPTION

Entrance: 143.27 sq ft (13.32 sqm) Living room 1: 401.20 sq ft (37.26 sqm) Living room 2: 502.42 sq ft (46.68 sqm)

Kitchen: 283.12 sq ft (26.30 sqm)

Storage/dressing room: 54.99 sq ft (5.11 sqm)