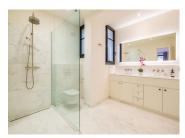

### IN BRIEF

Immerse yourself in the epitome of Parisian elegance with this stunning luxury apartment, ideally located overlooking the Champ de Mars and boasting breathtaking views of the iconic Eiffel Tower from its balcony. Renovated by an architect in 2024, this contemporary home offers comforts, bespoke interior design and spacious living areas. The elegant main room with expansive large window-doors inviting Paris's most iconic landmarks into the space. The gourmet kitchen features a large Italian marble island and high-end Gaggenau appliances, while the four luxurious bedrooms come with dressing space and generously sized bathrooms, featuring Italian marble and underfloor heating. With a private entrance from the elevator, separate studio, three cellars, and a garage, this turnkey-ready apartment offers 265 m2 of luxury living space, promising a lifestyle of unparalleled sophistication in the heart of Paris's historic charm.

Hallway: 120.24 sq ft (11.18 sqm)
Bedroom 1: 217.52 sq ft (20.20 sqm)
Shower room 1: 88.07 sq ft (8.18 sqm)
Bedroom 2: 222.52 sq ft (20.67 sqm)
Shower room 2: 114.15 sq ft (10.60 sqm)
Bedroom 3: 253.16 sq ft (23.52 sqm)
Shower room 3: 115.10 sq ft (10.70 sqm)
Bedroom 4: 220.27 sq ft (20.45 sqm)
Bathroom: 91.19 sq ft (8.47 sqm)