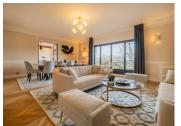

### IN BRIEF

Immerse yourself in the epitome of Parisian elegance with this stunning luxury apartment, ideally located overlooking the Champ de Mars and boasting breathtaking views of the iconic Eiffel Tower from its balcony. Renovated by an architect in 2024, this contemporary home offers comforts, bespoke interior design and spacious living areas. The elegant main room with expansive large window-doors inviting Paris's most iconic landmarks into the space. The gourmet kitchen features a large Italian marble island and high-end Gaggenau appliances, while the four luxurious bedrooms come with dressing space and generously sized bathrooms, featuring Italian marble and underfloor heating. With a private entrance from the elevator, separate studio, three cellars, and a garage, this turnkey-ready apartment offers 265 m2 of luxury living space, promising a lifestyle of unparalleled sophistication in the heart of Paris's historic charm.

### DESCRIPTION

Entrance: 143.27 sq ft (13.32 sqm) Living room 1: 401.20 sq ft (37.26 sqm) Living room 2: 502.42 sq ft (46.68 sqm)

Kitchen: 283.12 sq ft (26.30 sqm)

Storage/dressing room: 54.99 sq ft (5.11 sqm)