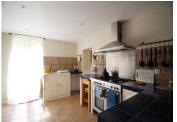

#### **GROUND FLOOR:**

Large living room (30 m²)
Kitchen with dining area (27 m²)
Office or bedroom (13,5 m²)
Shower room (5 m²) with toilet
Utility room (4 m²)
Boiler room (oil fired central heating)