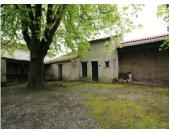

### **OUTBUILDINGS:**

Garage (24 m<sup>2</sup>)

House to renovate (17  $m^2$  on the ground floor with another floor above it) Open fronted barns (20  $m^2$ )

Summer kitchen

More pictures available upon request. Visits highly recommended!