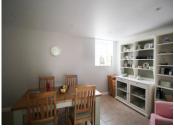

#### **GROUND FLOOR:**

Large living room (30 m²)
Kitchen with dining area (27 m²)
Office or bedroom (13,5 m²)
Shower room (5 m²) with toilet
Utility room (4 m²)
Boiler room (oil fired central heating)