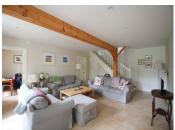

#### **GROUND FLOOR:**

Large living room (30 m²)
Kitchen with dining area (27 m²)
Office or bedroom (13,5 m²)
Shower room (5 m²) with toilet
Utility room (4 m²)
Boiler room (oil fired central heating)