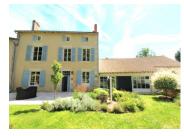

## IN BRIEF

One of the finest homes in the area, the main house has four well proportioned bedrooms, a large private garden with an in-ground heated pool, a variety of outbuildings in addition to a double storey garage area.

The kitchen is fully equipped with an AGA range and leads to large eating and dining area with large sliding windows leading to the garden and patio area. The kitchen and dining area have underfloor heating. There is a shower room and toilet with easy access to the pool and garden. From the kitchen there is a large utility room which also gives access to the garages and workshop.