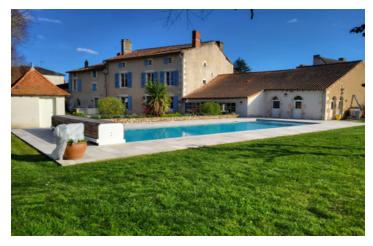

Stunning property in the heart of Saint Savin. Large secluded garden with in-ground pool. Large outbuildings.

## IN BRIEF

One of the finest homes in the area, the main house has four well proportioned bedrooms, a large private garden with an in-ground heated pool, a variety of outbuildings in addition to a double storey garage area.

The kitchen is fully equipped with an AGA range and leads to large eating and dining area with large sliding windows leading to the garden and patio area. The kitchen and dining area have underfloor heating. There is a shower room and toilet with easy access to the pool and garden. From the kitchen there is a large utility room which also gives access to the garages and workshop.