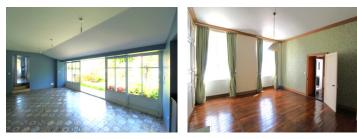

#### DESCRIPTION

On entering the house, you are met by a light and well-proportioned hallway and on the right hand side an interconnecting living room and dining room; on the left hand side is an office / television room which could provide an additional bedroom if needed, large wide staircase and entry to the kitchen.

The kitchen is fully equipped with an AGA range and leads to large eating and dining area with large sliding windows leading to the garden and patio area. The kitchen and dining area have underfloor heating. There is a shower room and toilet with easy access to the pool and garden. From the kitchen there is a large utility room which also gives access to the garages and workshop.

The first floor has four large bedrooms (two are en-suite) and an additional family bathroom.

On the second floor is an attic of over 100m2 which could provide further accommodation is required. All room sizes and layout can be seen on the 360 virtual tour and floorplans.