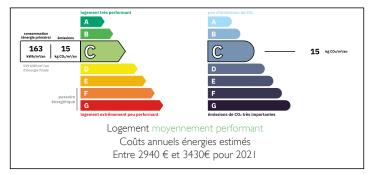

Stunning property in the heart of Saint Savin. Large secluded garden with in-ground pool. Large outbuildings.















#### ENERGY - DPE



# INFORMATION

| Town:       | Saint-Savin |
|-------------|-------------|
| Department: | Vienne      |
| Bed:        | 6           |
| Bath:       | 4           |
| Floor:      | 391 m2      |
| Plot Size:  | 4615 m2     |

## IN BRIEF

One of the finest homes in the area, the main house has four well proportioned bedrooms, a large private garden with an in-ground heated pool, a variety of outbuildings in addition to a double storey garage area.

An additional two bedroom attached house could provide rental income or could easily be incorporated to provide additional accomodation if desired.

The entire property has been tastefully developed and maintained to a very high standard whilst maintaining original features.

The house is a short walk to the town centre facing the Abbey (which